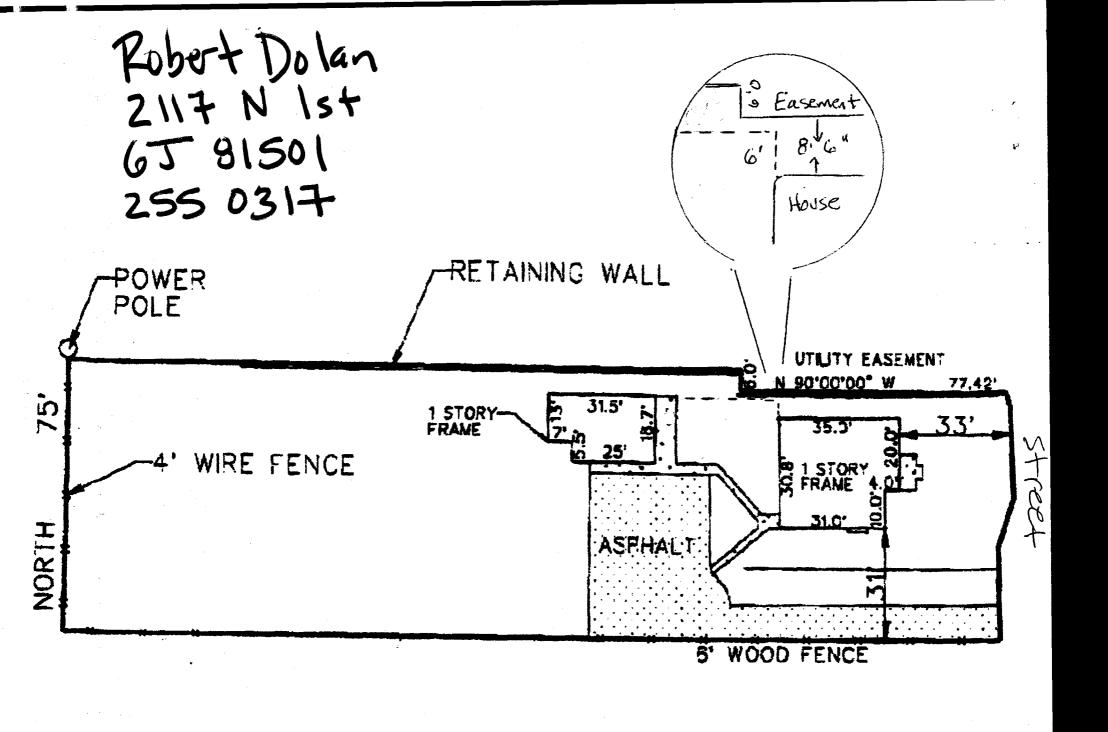

## GRAND JUNCTION COMMUNITY DEVELOPMENT DEPARTMENT

| THIS SECTION TO BE CO                                                                                                                                                                                                                                                                                                                                                                                                                                                                                                                                                                                                                                                     | OMPLETED BY APPLICANT # 12 WOLF THE CARREST   |
|---------------------------------------------------------------------------------------------------------------------------------------------------------------------------------------------------------------------------------------------------------------------------------------------------------------------------------------------------------------------------------------------------------------------------------------------------------------------------------------------------------------------------------------------------------------------------------------------------------------------------------------------------------------------------|-----------------------------------------------|
| PROPERTY ADDRESS: 2117 N IST ST                                                                                                                                                                                                                                                                                                                                                                                                                                                                                                                                                                                                                                           | △ PLOT PLAN                                   |
| PROPERTY TAX NO: 2945 - 101-00-021                                                                                                                                                                                                                                                                                                                                                                                                                                                                                                                                                                                                                                        |                                               |
| SUBDIVISION: NO NE                                                                                                                                                                                                                                                                                                                                                                                                                                                                                                                                                                                                                                                        |                                               |
| PROPERTY OWNER: Robert Dolan                                                                                                                                                                                                                                                                                                                                                                                                                                                                                                                                                                                                                                              |                                               |
| OWNER'S PHONE: 255 0317                                                                                                                                                                                                                                                                                                                                                                                                                                                                                                                                                                                                                                                   | Jachle                                        |
| OWNER'S ADDRESS: Same as above                                                                                                                                                                                                                                                                                                                                                                                                                                                                                                                                                                                                                                            | Sie outachee                                  |
| CONTRACTOR NAME: SEIF                                                                                                                                                                                                                                                                                                                                                                                                                                                                                                                                                                                                                                                     | l lu                                          |
| CONTRACTOR'S PHONE:                                                                                                                                                                                                                                                                                                                                                                                                                                                                                                                                                                                                                                                       | l b                                           |
| CONTRACTOR'S ADDRESS:                                                                                                                                                                                                                                                                                                                                                                                                                                                                                                                                                                                                                                                     |                                               |
| FENCE MATERIAL & HEIGHT: CELAN- 61                                                                                                                                                                                                                                                                                                                                                                                                                                                                                                                                                                                                                                        |                                               |
| Plot plan must show property lines and property dimensions, all easements, all rights-of-way, all structures, all setbacks from property lines, & fence height(s). NOTE: PROPERTY LINE IS LIKELY ONE FOOT OR MORE BEHIND THE SIDEWALK.                                                                                                                                                                                                                                                                                                                                                                                                                                    |                                               |
| THIS SECTION TO BE COMPLETED BY COMP                                                                                                                                                                                                                                                                                                                                                                                                                                                                                                                                                                                                                                      | MUNITY DEVELOPMENT DEPARTMENT STAFF # 3 *** : |
|                                                                                                                                                                                                                                                                                                                                                                                                                                                                                                                                                                                                                                                                           |                                               |
| ZONE RSF-4                                                                                                                                                                                                                                                                                                                                                                                                                                                                                                                                                                                                                                                                | SETBACKS: Front 20 from property line (PL) or |
| SPECIAL CONDITIONS                                                                                                                                                                                                                                                                                                                                                                                                                                                                                                                                                                                                                                                        | from center of ROW, whichever is greater.     |
|                                                                                                                                                                                                                                                                                                                                                                                                                                                                                                                                                                                                                                                                           | Side from PL Rear from PL                     |
|                                                                                                                                                                                                                                                                                                                                                                                                                                                                                                                                                                                                                                                                           |                                               |
| Fences exceeding six feet in height require a separate permit from the City/County Building Department. A fence constructed on a corner lot that extends past the rear of the house along the side yard or abuts an alley requires approval from the City Engineer (Section 4.1.J of the Grand Junction Zoning and Development Code).                                                                                                                                                                                                                                                                                                                                     |                                               |
| The owner/applicant must correctly identify all property lines, easements, and rights-of-way and ensure the fence is located within the property's boundaries. Covenants, conditions, restrictions, easements and/or rights-of-way may restrict or prohibit the placement of fence(s). The owner/applicant is responsible for compliance with covenants, conditions, and restrictions which may apply. Fences built in easements may be subject to removal at the property owner's sole and absolute expense. Any modification of design and/or material as approved in this fence permit must be approved, in writing, by the Community Development Department Director. |                                               |
| I hereby acknowledge that I have read this application and the information and plot plan are correct; I agree to comply with any and all codes, ordinances, laws, regulations, or restrictions which apply. I understand that failure to comply shall result in legal action, which may include but not necessarily be limited to removal of the fence(s) at the owner's cost.                                                                                                                                                                                                                                                                                            |                                               |
| Applicant's Signature 2 DUA                                                                                                                                                                                                                                                                                                                                                                                                                                                                                                                                                                                                                                               | Date 6 5 03                                   |
| Community Development's Approval                                                                                                                                                                                                                                                                                                                                                                                                                                                                                                                                                                                                                                          | hosen Date 65/03                              |
| City Engineer's Approval (if required)                                                                                                                                                                                                                                                                                                                                                                                                                                                                                                                                                                                                                                    | Date                                          |
|                                                                                                                                                                                                                                                                                                                                                                                                                                                                                                                                                                                                                                                                           |                                               |