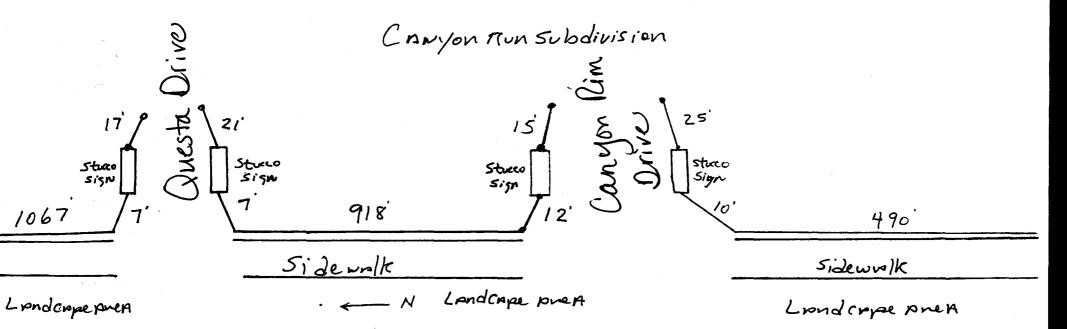

## **FENCE PERMIT GRAND JUNCTION COMMUNITY DEVELOPMENT DEPARTMENT**

| PLOT PLAN                                                                                                                                                                                                                                                                                                                                                                                                                                                                                                                                                                                                                                                                                                                                                                                                                                                                                                         |
|-------------------------------------------------------------------------------------------------------------------------------------------------------------------------------------------------------------------------------------------------------------------------------------------------------------------------------------------------------------------------------------------------------------------------------------------------------------------------------------------------------------------------------------------------------------------------------------------------------------------------------------------------------------------------------------------------------------------------------------------------------------------------------------------------------------------------------------------------------------------------------------------------------------------|
| PROPERTY ADDRESS: 2201 (anyon Rim June                                                                                                                                                                                                                                                                                                                                                                                                                                                                                                                                                                                                                                                                                                                                                                                                                                                                            |
| PROPERTY TAX NO: 2945-192-19-004                                                                                                                                                                                                                                                                                                                                                                                                                                                                                                                                                                                                                                                                                                                                                                                                                                                                                  |
| SUBDIVISION: CANUAN RIAN Subdiv                                                                                                                                                                                                                                                                                                                                                                                                                                                                                                                                                                                                                                                                                                                                                                                                                                                                                   |
| PROPERTY OWNER: BYB Custom Homes Soe.                                                                                                                                                                                                                                                                                                                                                                                                                                                                                                                                                                                                                                                                                                                                                                                                                                                                             |
| OWNER'S ADDRESS: 1111 Padal: CC dial                                                                                                                                                                                                                                                                                                                                                                                                                                                                                                                                                                                                                                                                                                                                                                                                                                                                              |
| OWNER'S ADDRESS: 2141, Redcliff Circle                                                                                                                                                                                                                                                                                                                                                                                                                                                                                                                                                                                                                                                                                                                                                                                                                                                                            |
| CONTRACTOR NAME: Taylor Fence Co                                                                                                                                                                                                                                                                                                                                                                                                                                                                                                                                                                                                                                                                                                                                                                                                                                                                                  |
| CONTRACTOR'S PHONE: $970-341-1473$                                                                                                                                                                                                                                                                                                                                                                                                                                                                                                                                                                                                                                                                                                                                                                                                                                                                                |
| CONTRACTOR'S ADDRESS: 832 21/2 Road                                                                                                                                                                                                                                                                                                                                                                                                                                                                                                                                                                                                                                                                                                                                                                                                                                                                               |
| FENCE MATERIAL & HEIGHT: 4' (SAA)                                                                                                                                                                                                                                                                                                                                                                                                                                                                                                                                                                                                                                                                                                                                                                                                                                                                                 |
| Plot plan must show property lines and property dimensions, all easements, all rights-of-way, all structures, all setbacks from property lines, & fence height(s). NOTE: PROPERTY LINE IS LIKELY ONE FOOT OR MORE BEHIND THE SIDEWALK.                                                                                                                                                                                                                                                                                                                                                                                                                                                                                                                                                                                                                                                                            |
|                                                                                                                                                                                                                                                                                                                                                                                                                                                                                                                                                                                                                                                                                                                                                                                                                                                                                                                   |
| THIS SECTION TO BE COMPLETED BY COMMUNITY DEVELOPMENT DEPARTMENT STAFF # 1000                                                                                                                                                                                                                                                                                                                                                                                                                                                                                                                                                                                                                                                                                                                                                                                                                                     |
| ZONE SETBACKS: Front from property line (PL) or                                                                                                                                                                                                                                                                                                                                                                                                                                                                                                                                                                                                                                                                                                                                                                                                                                                                   |
| SPECIAL CONDITIONS VI from center of ROW, whichever is greater.                                                                                                                                                                                                                                                                                                                                                                                                                                                                                                                                                                                                                                                                                                                                                                                                                                                   |
| Tencl approved W Side O' from PL Rear O' from PL                                                                                                                                                                                                                                                                                                                                                                                                                                                                                                                                                                                                                                                                                                                                                                                                                                                                  |
| Canyon' Rom                                                                                                                                                                                                                                                                                                                                                                                                                                                                                                                                                                                                                                                                                                                                                                                                                                                                                                       |
| Fences exceeding six feet in height require a separate permit from the City/County Building Department. A fence constructed on a corner lot that extends past the rear of the house along the side yard or abuts an alley requires approval from the City Engineer (Section 4.1.J of the Grand Junction Zoning and Development Code).                                                                                                                                                                                                                                                                                                                                                                                                                                                                                                                                                                             |
|                                                                                                                                                                                                                                                                                                                                                                                                                                                                                                                                                                                                                                                                                                                                                                                                                                                                                                                   |
| The owner/applicant must correctly identify all property lines, easements, and rights-of-way and ensure the fence is located within the property's boundaries. Covenants, conditions, restrictions, easements and/or rights-of-way may restrict or prohibit the placement of fence(s). The owner/applicant is responsible for compliance with covenants, conditions, and restrictions which may apply. Fences built in easements may be subject to removal at the property owner's sole and absolute expense. Any modification of design and/or material as approved in this fence permit must be approved, in writing, by the Community Development Department Director.                                                                                                                                                                                                                                         |
| property's boundaries. Covenants, conditions, restrictions, easements and/or rights-of-way may restrict or prohibit the placement of fence(s). The owner/applicant is responsible for compliance with covenants, conditions, and restrictions which may apply. Fences built in easements may be subject to removal at the property owner's sole and absolute expense. Any modification of design and/or material as                                                                                                                                                                                                                                                                                                                                                                                                                                                                                               |
| <ul> <li>property's boundaries. Covenants, conditions, restrictions, easements and/or rights-of-way may restrict or prohibit the placement of fence(s). The owner/applicant is responsible for compliance with covenants, conditions, and restrictions which may apply. Fences built in easements may be subject to removal at the property owner's sole and absolute expense. Any modification of design and/or material as approved in this fence permit must be approved, in writing, by the Community Development Department Director.</li> <li>I hereby acknowledge that I have read this application and the information and plot plan are correct; I agree to comply with any and all codes, ordinances, laws, regulations, or restrictions which apply. I understand that failure to comply shall result in legal action, which may</li> </ul>                                                            |
| property's boundaries. Covenants, conditions, restrictions, easements and/or rights-of-way may restrict or prohibit the placement of fence(s). The owner/applicant is responsible for compliance with covenants, conditions, and restrictions which may apply. Fences built in easements may be subject to removal at the property owner's sole and absolute expense. Any modification of design and/or material as approved in this fence permit must be approved, in writing, by the Community Development Department Director.  I hereby acknowledge that I have read this application and the information and plot plan are correct; I agree to comply with any and all codes, ordinances, laws, regulations, or restrictions which apply. I understand that failure to comply shall result in legal action, which may include but not necessarily be limited to removal of the fence(s) at the owner's cost. |

Fence will Be 6" Behind Sidewolk