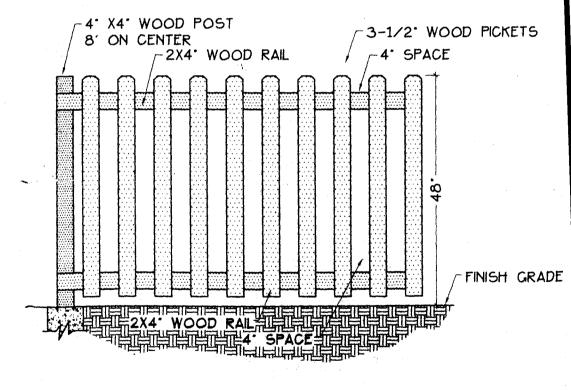

## **FENCE PERMIT GRAND JUNCTION COMMUNITY DEVELOPMENT DEPARTMENT**

| PLOT PLAN                                                                                                                                                                                                                                                                                                                                                                                                                                                                                                                                                                                                                                                                                                                                                                                                                                                                                                         |
|-------------------------------------------------------------------------------------------------------------------------------------------------------------------------------------------------------------------------------------------------------------------------------------------------------------------------------------------------------------------------------------------------------------------------------------------------------------------------------------------------------------------------------------------------------------------------------------------------------------------------------------------------------------------------------------------------------------------------------------------------------------------------------------------------------------------------------------------------------------------------------------------------------------------|
| PROPERTY ADDRESS: 2201 (anyon Rim June                                                                                                                                                                                                                                                                                                                                                                                                                                                                                                                                                                                                                                                                                                                                                                                                                                                                            |
| PROPERTY TAX NO: 2945-192-19-004                                                                                                                                                                                                                                                                                                                                                                                                                                                                                                                                                                                                                                                                                                                                                                                                                                                                                  |
| SUBDIVISION: CANUAN RIAN Subdiv                                                                                                                                                                                                                                                                                                                                                                                                                                                                                                                                                                                                                                                                                                                                                                                                                                                                                   |
| PROPERTY OWNER: BYB Custom Homes Soe.                                                                                                                                                                                                                                                                                                                                                                                                                                                                                                                                                                                                                                                                                                                                                                                                                                                                             |
| OWNER'S ADDRESS: 1111 Padal: CC dial                                                                                                                                                                                                                                                                                                                                                                                                                                                                                                                                                                                                                                                                                                                                                                                                                                                                              |
| OWNER'S ADDRESS: 2141, Redcliff Circle                                                                                                                                                                                                                                                                                                                                                                                                                                                                                                                                                                                                                                                                                                                                                                                                                                                                            |
| CONTRACTOR NAME: Taylor Fence Co                                                                                                                                                                                                                                                                                                                                                                                                                                                                                                                                                                                                                                                                                                                                                                                                                                                                                  |
| CONTRACTOR'S PHONE: $970-341-1473$                                                                                                                                                                                                                                                                                                                                                                                                                                                                                                                                                                                                                                                                                                                                                                                                                                                                                |
| CONTRACTOR'S ADDRESS: 832 21/2 Road                                                                                                                                                                                                                                                                                                                                                                                                                                                                                                                                                                                                                                                                                                                                                                                                                                                                               |
| FENCE MATERIAL & HEIGHT: 4' (SAA)                                                                                                                                                                                                                                                                                                                                                                                                                                                                                                                                                                                                                                                                                                                                                                                                                                                                                 |
| Plot plan must show property lines and property dimensions, all easements, all rights-of-way, all structures, all setbacks from property lines, & fence height(s). NOTE: PROPERTY LINE IS LIKELY ONE FOOT OR MORE BEHIND THE SIDEWALK.                                                                                                                                                                                                                                                                                                                                                                                                                                                                                                                                                                                                                                                                            |
|                                                                                                                                                                                                                                                                                                                                                                                                                                                                                                                                                                                                                                                                                                                                                                                                                                                                                                                   |
| THIS SECTION TO BE COMPLETED BY COMMUNITY DEVELOPMENT DEPARTMENT STAFF # 1000                                                                                                                                                                                                                                                                                                                                                                                                                                                                                                                                                                                                                                                                                                                                                                                                                                     |
| ZONE SETBACKS: Front from property line (PL) or                                                                                                                                                                                                                                                                                                                                                                                                                                                                                                                                                                                                                                                                                                                                                                                                                                                                   |
| SPECIAL CONDITIONS VI from center of ROW, whichever is greater.                                                                                                                                                                                                                                                                                                                                                                                                                                                                                                                                                                                                                                                                                                                                                                                                                                                   |
| Tencl approved W Side O' from PL Rear O' from PL                                                                                                                                                                                                                                                                                                                                                                                                                                                                                                                                                                                                                                                                                                                                                                                                                                                                  |
| Canyon' Rom                                                                                                                                                                                                                                                                                                                                                                                                                                                                                                                                                                                                                                                                                                                                                                                                                                                                                                       |
| Fences exceeding six feet in height require a separate permit from the City/County Building Department. A fence constructed on a corner lot that extends past the rear of the house along the side yard or abuts an alley requires approval from the City Engineer (Section 4.1.J of the Grand Junction Zoning and Development Code).                                                                                                                                                                                                                                                                                                                                                                                                                                                                                                                                                                             |
|                                                                                                                                                                                                                                                                                                                                                                                                                                                                                                                                                                                                                                                                                                                                                                                                                                                                                                                   |
| The owner/applicant must correctly identify all property lines, easements, and rights-of-way and ensure the fence is located within the property's boundaries. Covenants, conditions, restrictions, easements and/or rights-of-way may restrict or prohibit the placement of fence(s). The owner/applicant is responsible for compliance with covenants, conditions, and restrictions which may apply. Fences built in easements may be subject to removal at the property owner's sole and absolute expense. Any modification of design and/or material as approved in this fence permit must be approved, in writing, by the Community Development Department Director.                                                                                                                                                                                                                                         |
| property's boundaries. Covenants, conditions, restrictions, easements and/or rights-of-way may restrict or prohibit the placement of fence(s). The owner/applicant is responsible for compliance with covenants, conditions, and restrictions which may apply. Fences built in easements may be subject to removal at the property owner's sole and absolute expense. Any modification of design and/or material as                                                                                                                                                                                                                                                                                                                                                                                                                                                                                               |
| <ul> <li>property's boundaries. Covenants, conditions, restrictions, easements and/or rights-of-way may restrict or prohibit the placement of fence(s). The owner/applicant is responsible for compliance with covenants, conditions, and restrictions which may apply. Fences built in easements may be subject to removal at the property owner's sole and absolute expense. Any modification of design and/or material as approved in this fence permit must be approved, in writing, by the Community Development Department Director.</li> <li>I hereby acknowledge that I have read this application and the information and plot plan are correct; I agree to comply with any and all codes, ordinances, laws, regulations, or restrictions which apply. I understand that failure to comply shall result in legal action, which may</li> </ul>                                                            |
| property's boundaries. Covenants, conditions, restrictions, easements and/or rights-of-way may restrict or prohibit the placement of fence(s). The owner/applicant is responsible for compliance with covenants, conditions, and restrictions which may apply. Fences built in easements may be subject to removal at the property owner's sole and absolute expense. Any modification of design and/or material as approved in this fence permit must be approved, in writing, by the Community Development Department Director.  I hereby acknowledge that I have read this application and the information and plot plan are correct; I agree to comply with any and all codes, ordinances, laws, regulations, or restrictions which apply. I understand that failure to comply shall result in legal action, which may include but not necessarily be limited to removal of the fence(s) at the owner's cost. |