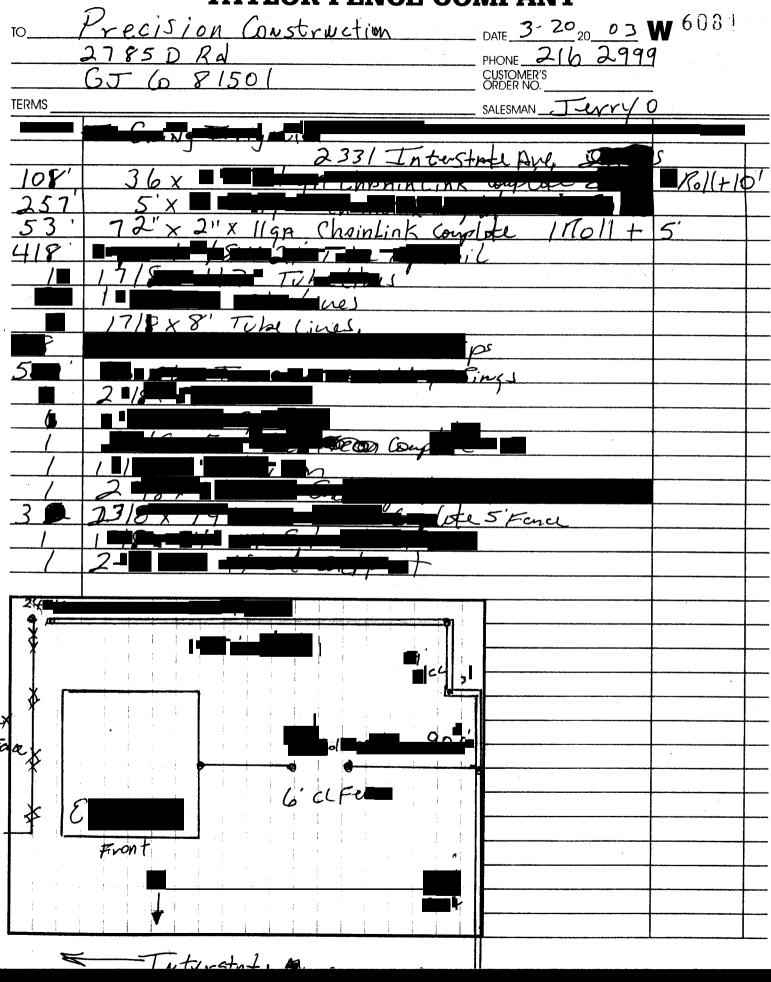

11979

## GRAND JUNCTION COMMUNITY DEVELOPMENT DEPARTMENT

■ THIS SECTION TO BE COMPLETED BY APPLICANT ®

| 5 I V                                                                                                                                                                                                                       | △ PLOT PLAN                                                                                                                                                                                              |
|-----------------------------------------------------------------------------------------------------------------------------------------------------------------------------------------------------------------------------|----------------------------------------------------------------------------------------------------------------------------------------------------------------------------------------------------------|
| PROPERTY ADDRESS 2331 Interstate                                                                                                                                                                                            | Ive                                                                                                                                                                                                      |
| TAX SCHEDULE NO 2701-323-04-004                                                                                                                                                                                             | ·                                                                                                                                                                                                        |
| PROPERTY OWNER TWING Irrigation                                                                                                                                                                                             | on                                                                                                                                                                                                       |
| OWNER'S PHONE 216-2999                                                                                                                                                                                                      | - See                                                                                                                                                                                                    |
| OWNER'S ADDRESS                                                                                                                                                                                                             |                                                                                                                                                                                                          |
| contractor Taylor Fence Co                                                                                                                                                                                                  | o Httached                                                                                                                                                                                               |
| CONTRACTOR'S PHONE 970, 241-147                                                                                                                                                                                             | 3                                                                                                                                                                                                        |
| CONTRACTOR'S ADDRESS 832 21 12 7200                                                                                                                                                                                         | d                                                                                                                                                                                                        |
| FENCE MATERIAL                                                                                                                                                                                                              |                                                                                                                                                                                                          |
| FENCE HEIGHT                                                                                                                                                                                                                |                                                                                                                                                                                                          |
| Plot plan must show property lines and property dimensional setbacks from property lines, & fence height(s). NOTE BEHIND THE SIDEWALK.                                                                                      |                                                                                                                                                                                                          |
| ZONE                                                                                                                                                                                                                        | SETBACKS: Front from property line (PL) or                                                                                                                                                               |
| SPECIAL CONDITIONS                                                                                                                                                                                                          | from center of ROW, whichever is greater.  Side from PL Rear from PL                                                                                                                                     |
|                                                                                                                                                                                                                             | an alley requires approval from the City Engineer (Section 4.1.J<br>ts, and rights-of-way and ensure the fence is located within the<br>s and/or rights-of-way may restrict or prohibit the placement of |
| fence(s). The owner/applicant is responsible for compliance with coven in easements may be subject to removal at the property owner's sole an as approved in this fence permit must be approved, in writing, by the Co      | nd absolute expense. Any modification of design and/or material                                                                                                                                          |
| I hereby acknowledge that I have read this application and the informat codes, ordinances, laws, regulations, or restrictions which apply. I under include but not necessarily be limited to removal of the fence(s) at the |                                                                                                                                                                                                          |
|                                                                                                                                                                                                                             | owner's cost.                                                                                                                                                                                            |
| Applicant's Signature Wura M. Machine                                                                                                                                                                                       |                                                                                                                                                                                                          |
| Applicant's Signature Mula Mayler Mederno  Community Development's Approval Dayler Herdeno                                                                                                                                  | owner's cost.                                                                                                                                                                                            |
| 9-0-11                                                                                                                                                                                                                      | Date 313-03                                                                                                                                                                                              |

**WORK ORDER** 

**TAYLOR FENCE COMPANY** 