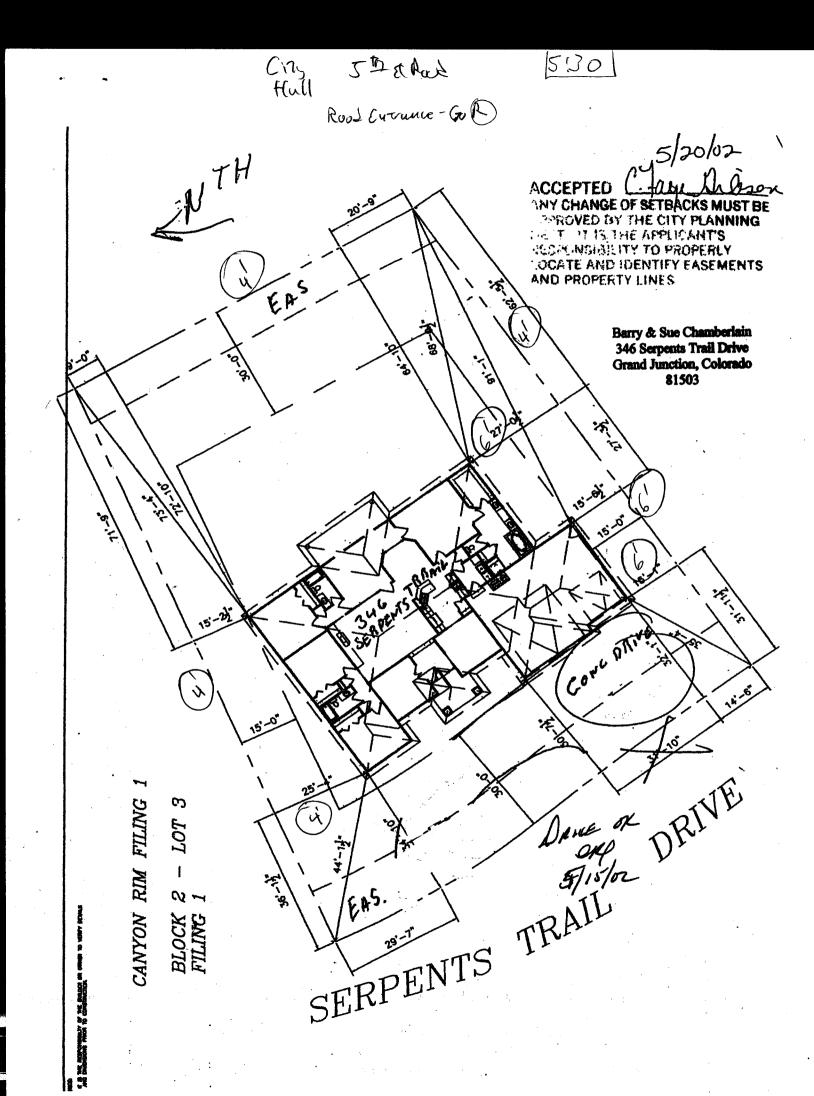

## FENCE PERMIT GRAND JUNCTION COMMUNITY DEVELOPMENT DEPARTMENT

| THIS SECTION TO BE CO                                                                                                                                                                                                                                                                                                                                                                                                                                                                                                                                                                                                                                                     | DÜRLETE BESVAPRLIÇANT E AMERICA ÇÎ DE MELEN   |
|---------------------------------------------------------------------------------------------------------------------------------------------------------------------------------------------------------------------------------------------------------------------------------------------------------------------------------------------------------------------------------------------------------------------------------------------------------------------------------------------------------------------------------------------------------------------------------------------------------------------------------------------------------------------------|-----------------------------------------------|
| PROPERTY ADDRESS: 346 Seppents Trail A                                                                                                                                                                                                                                                                                                                                                                                                                                                                                                                                                                                                                                    | See Attached                                  |
| PROPERTY TAX NO: 2945-192-18-003                                                                                                                                                                                                                                                                                                                                                                                                                                                                                                                                                                                                                                          | TEE WILLOWS                                   |
| SUBDIVISION: Canyon Rim                                                                                                                                                                                                                                                                                                                                                                                                                                                                                                                                                                                                                                                   |                                               |
| PROPERTY OWNER: Barry Chamberlain                                                                                                                                                                                                                                                                                                                                                                                                                                                                                                                                                                                                                                         |                                               |
| OWNER'S PHONE: 243-1041                                                                                                                                                                                                                                                                                                                                                                                                                                                                                                                                                                                                                                                   |                                               |
| OWNER'S ADDRESS: Same                                                                                                                                                                                                                                                                                                                                                                                                                                                                                                                                                                                                                                                     |                                               |
| CONTRACTOR NAME: Same                                                                                                                                                                                                                                                                                                                                                                                                                                                                                                                                                                                                                                                     |                                               |
| CONTRACTOR'S PHONE:                                                                                                                                                                                                                                                                                                                                                                                                                                                                                                                                                                                                                                                       |                                               |
| CONTRACTOR'S ADDRESS:                                                                                                                                                                                                                                                                                                                                                                                                                                                                                                                                                                                                                                                     |                                               |
| FENCE MATERIAL & HEIGHT: 6 and 4 Cedur Picket                                                                                                                                                                                                                                                                                                                                                                                                                                                                                                                                                                                                                             | · ·                                           |
| A Plot plan must show property lines and property dimensions, all easements, all rights-of-way, all structures, all setbacks from property lines, & fence height(s). NOTE: PROPERTY LINE IS LIKELY ONE FOOT OR MORE BEHIND THE SIDEWALK.                                                                                                                                                                                                                                                                                                                                                                                                                                  |                                               |
| TUIC OF PTIOLOGO PRICALIDI STERVIZIONI                                                                                                                                                                                                                                                                                                                                                                                                                                                                                                                                                                                                                                    | HUNITY DEVELOPMENT DEPARTMENTS TARREST AND TO |
|                                                                                                                                                                                                                                                                                                                                                                                                                                                                                                                                                                                                                                                                           |                                               |
| ZONE                                                                                                                                                                                                                                                                                                                                                                                                                                                                                                                                                                                                                                                                      | SETBACKS: Front from property line (PL) or    |
| SPECIAL CONDITIONS                                                                                                                                                                                                                                                                                                                                                                                                                                                                                                                                                                                                                                                        | from center of ROW, whichever is greater.     |
|                                                                                                                                                                                                                                                                                                                                                                                                                                                                                                                                                                                                                                                                           | Side from PL Rear from PL                     |
|                                                                                                                                                                                                                                                                                                                                                                                                                                                                                                                                                                                                                                                                           |                                               |
| Fences exceeding six feet in height require a separate permit from the City/County Building Department. A fence constructed on a corner lot that extends past the rear of the house along the side yard or abuts an alley requires approval from the City Engineer (Section 4.1.J of the Grand Junction Zoning and Development Code).                                                                                                                                                                                                                                                                                                                                     |                                               |
| The owner/applicant must correctly identify all property lines, easements, and rights-of-way and ensure the fence is located within the property's boundaries. Covenants, conditions, restrictions, easements and/or rights-of-way may restrict or prohibit the placement of fence(s). The owner/applicant is responsible for compliance with covenants, conditions, and restrictions which may apply. Fences built in easements may be subject to removal at the property owner's sole and absolute expense. Any modification of design and/or material as approved in this fence permit must be approved, in writing, by the Community Development Department Director. |                                               |
| I hereby acknowledge that I have read this application and the information and plot plan are correct; I agree to comply with any and all codes, ordinances, laws, regulations, or restrictions which apply. I understand that failure to comply shall result in legal action, which may include but not necessarily be limited to removal of the fence(s) at the owner's cost.                                                                                                                                                                                                                                                                                            |                                               |
| Applicant's Signature Down Chamber                                                                                                                                                                                                                                                                                                                                                                                                                                                                                                                                                                                                                                        | Date 9-23-03                                  |
| Community Development's Approval Jayleen Hend                                                                                                                                                                                                                                                                                                                                                                                                                                                                                                                                                                                                                             | erso                                          |
| City Engineer's Approval (if required)                                                                                                                                                                                                                                                                                                                                                                                                                                                                                                                                                                                                                                    | Date                                          |
| VALID FOR CIV MONTUS EROM DATE OF ISSUANCE (Section 2.2 F.1 d Grand Junction Zoning & Development Code)                                                                                                                                                                                                                                                                                                                                                                                                                                                                                                                                                                   |                                               |