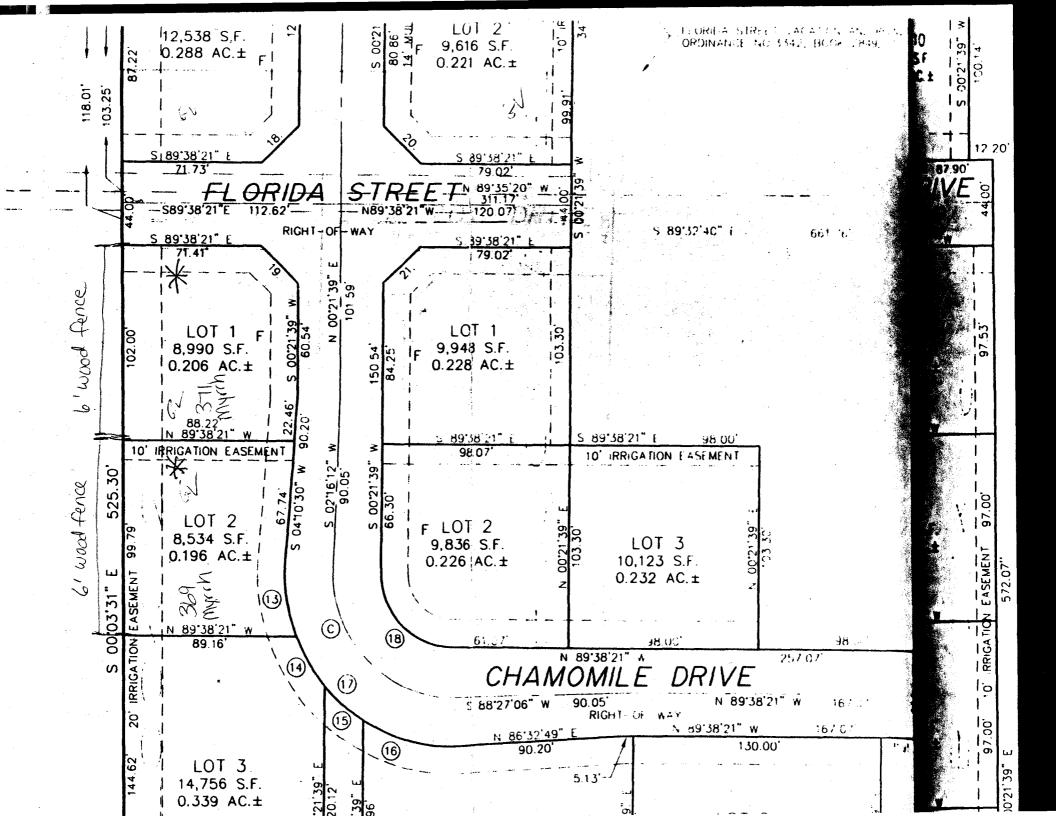

## GRAND JUNCTION COMMUNITY DEVELOPMENT DEPARTMENT

| PROPERTY ADDRESS: 200 March                                                                                                                                                                                                                                                                                                                                                                                                                                                                                                                                                                                                                                               | △ PLOT PLÁN                                     |
|---------------------------------------------------------------------------------------------------------------------------------------------------------------------------------------------------------------------------------------------------------------------------------------------------------------------------------------------------------------------------------------------------------------------------------------------------------------------------------------------------------------------------------------------------------------------------------------------------------------------------------------------------------------------------|-------------------------------------------------|
| 30 11.09117                                                                                                                                                                                                                                                                                                                                                                                                                                                                                                                                                                                                                                                               |                                                 |
| PROPERTY TAX NO. 2 9143-191-22-002                                                                                                                                                                                                                                                                                                                                                                                                                                                                                                                                                                                                                                        |                                                 |
| SUBDIVISION: White Willows                                                                                                                                                                                                                                                                                                                                                                                                                                                                                                                                                                                                                                                |                                                 |
| PROPERTY OWNER: JUST Companies                                                                                                                                                                                                                                                                                                                                                                                                                                                                                                                                                                                                                                            |                                                 |
| OWNER'S PHONE: 245-9316                                                                                                                                                                                                                                                                                                                                                                                                                                                                                                                                                                                                                                                   | See AHAChed                                     |
| OWNER'S ADDRESS: 2505 FORSIGH CUTAA                                                                                                                                                                                                                                                                                                                                                                                                                                                                                                                                                                                                                                       | See ATTACKE                                     |
| CONTRACTOR NAME: Jut Composius                                                                                                                                                                                                                                                                                                                                                                                                                                                                                                                                                                                                                                            |                                                 |
| CONTRACTOR'S PHONE: 245-9316                                                                                                                                                                                                                                                                                                                                                                                                                                                                                                                                                                                                                                              |                                                 |
| CONTRACTOR'S ADDRESS: 2505 Foresight With                                                                                                                                                                                                                                                                                                                                                                                                                                                                                                                                                                                                                                 |                                                 |
| FENCE MATERIAL & HEIGHT: 6' Celar                                                                                                                                                                                                                                                                                                                                                                                                                                                                                                                                                                                                                                         |                                                 |
| Plot plan must show property lines and property dimensions, all easements, all rights-of-way, all structures, all setbacks from property lines, & fence height(s). NOTE: PROPERTY LINE IS LIKELY ONE FOOT OR MORE BEHIND THE SIDEWALK.                                                                                                                                                                                                                                                                                                                                                                                                                                    |                                                 |
|                                                                                                                                                                                                                                                                                                                                                                                                                                                                                                                                                                                                                                                                           |                                                 |
| THIS SECTION TO BE COMPLETED BY COMIN                                                                                                                                                                                                                                                                                                                                                                                                                                                                                                                                                                                                                                     | IUNITY DEVELOPMENT DEPARTMENT STAFF HE ASSESSED |
| ZONE PSF-4                                                                                                                                                                                                                                                                                                                                                                                                                                                                                                                                                                                                                                                                | SETBACKS: Front from property line (PL) or      |
| SPECIAL CONDITIONS                                                                                                                                                                                                                                                                                                                                                                                                                                                                                                                                                                                                                                                        | from center of ROW, whichever is greater.       |
|                                                                                                                                                                                                                                                                                                                                                                                                                                                                                                                                                                                                                                                                           | 8.                                              |
|                                                                                                                                                                                                                                                                                                                                                                                                                                                                                                                                                                                                                                                                           | Side from PL Rear from PL                       |
|                                                                                                                                                                                                                                                                                                                                                                                                                                                                                                                                                                                                                                                                           |                                                 |
| Fences exceeding six feet in height require a separate permit from the City/County Building Department. A fence constructed on a corner lot that extends past the rear of the house along the side yard or abuts an alley requires approval from the City Engineer (Section 4.1.J of the Grand Junction Zoning and Development Code).                                                                                                                                                                                                                                                                                                                                     |                                                 |
| The owner/applicant must correctly identify all property lines, easements, and rights-of-way and ensure the fence is located within the property's boundaries. Covenants, conditions, restrictions, easements and/or rights-of-way may restrict or prohibit the placement of fence(s). The owner/applicant is responsible for compliance with covenants, conditions, and restrictions which may apply. Fences built in easements may be subject to removal at the property owner's sole and absolute expense. Any modification of design and/or material as approved in this fence permit must be approved, in writing, by the Community Development Department Director. |                                                 |
| I hereby acknowledge that I have read this application and the information and plot plan are correct; I agree to comply with any and all codes, ordinances, laws, regulations, or restrictions which apply. I understand that failure to comply shall result in legal action, which may include but not necessarily be limited to removal of the fence(s) at the owner's cost.                                                                                                                                                                                                                                                                                            |                                                 |
| Applicant's Signature C                                                                                                                                                                                                                                                                                                                                                                                                                                                                                                                                                                                                                                                   | 12/5/03 Date 12/5/03                            |
| Community Development's Approval 1/18/14                                                                                                                                                                                                                                                                                                                                                                                                                                                                                                                                                                                                                                  | agn Date 12/5/03                                |
| City Engineer's Approval (if required)                                                                                                                                                                                                                                                                                                                                                                                                                                                                                                                                                                                                                                    | Date                                            |