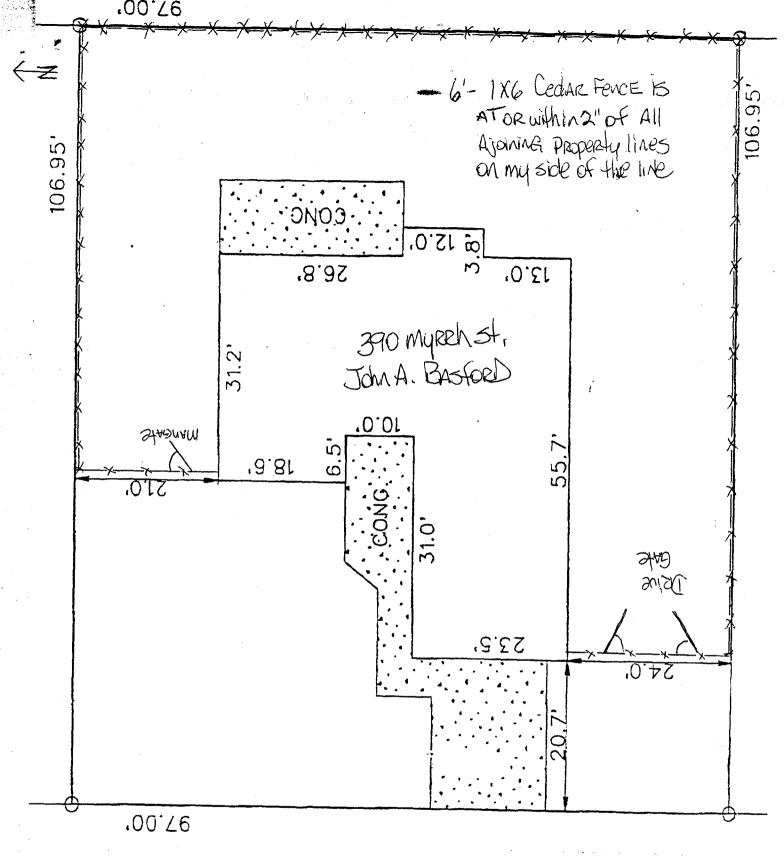

| PROPERTY ADDRESS: 390 Myrch 5+                                                                                                                                                                                                                                                                                                                                                                                                                                                                                                                                                                                                                                            | A PLOT PLAN                                    |  |  |  |  |  |
|---------------------------------------------------------------------------------------------------------------------------------------------------------------------------------------------------------------------------------------------------------------------------------------------------------------------------------------------------------------------------------------------------------------------------------------------------------------------------------------------------------------------------------------------------------------------------------------------------------------------------------------------------------------------------|------------------------------------------------|--|--|--|--|--|
| PROPERTY TAX NO: 2943 - 19-24-002                                                                                                                                                                                                                                                                                                                                                                                                                                                                                                                                                                                                                                         |                                                |  |  |  |  |  |
| SUBDIVISION: White WILLOWS                                                                                                                                                                                                                                                                                                                                                                                                                                                                                                                                                                                                                                                |                                                |  |  |  |  |  |
| PROPERTY OWNER: JOHN BASGORD                                                                                                                                                                                                                                                                                                                                                                                                                                                                                                                                                                                                                                              | SeeAlfacheol                                   |  |  |  |  |  |
| OWNER'S PHONE: 263-0613                                                                                                                                                                                                                                                                                                                                                                                                                                                                                                                                                                                                                                                   | SECATIACHEOL                                   |  |  |  |  |  |
| OWNER'S ADDRESS: 390 Myrah St.                                                                                                                                                                                                                                                                                                                                                                                                                                                                                                                                                                                                                                            |                                                |  |  |  |  |  |
| CONTRACTOR NAME: JOHN PASCORIS                                                                                                                                                                                                                                                                                                                                                                                                                                                                                                                                                                                                                                            |                                                |  |  |  |  |  |
| CONTRACTOR'S PHONE: 263-0613                                                                                                                                                                                                                                                                                                                                                                                                                                                                                                                                                                                                                                              |                                                |  |  |  |  |  |
| CONTRACTOR'S ADDRESS: 390 Myrach 5+                                                                                                                                                                                                                                                                                                                                                                                                                                                                                                                                                                                                                                       |                                                |  |  |  |  |  |
| FENCE MATERIAL & HEIGHT: Cedar 6                                                                                                                                                                                                                                                                                                                                                                                                                                                                                                                                                                                                                                          |                                                |  |  |  |  |  |
| Plot plan must show property lines and property dimensions, all easements, all rights-of-way, all structures, all setbacks from property lines, & fence height(s). NOTE: PROPERTY LINE IS LIKELY ONE FOOT OR MORE BEHIND THE SIDEWALK.                                                                                                                                                                                                                                                                                                                                                                                                                                    |                                                |  |  |  |  |  |
| * THIS SECTION TO BE COMPLETED BY COM                                                                                                                                                                                                                                                                                                                                                                                                                                                                                                                                                                                                                                     | MUNITY DEVELOPMENT DEPARTMENTS TREES - 12 4 32 |  |  |  |  |  |
| ZONE                                                                                                                                                                                                                                                                                                                                                                                                                                                                                                                                                                                                                                                                      | SETBACKS: Front 20' from property line (PL) or |  |  |  |  |  |
| SPECIAL CONDITIONS                                                                                                                                                                                                                                                                                                                                                                                                                                                                                                                                                                                                                                                        | from center of ROW, whichever is greater.      |  |  |  |  |  |
|                                                                                                                                                                                                                                                                                                                                                                                                                                                                                                                                                                                                                                                                           | Side from PL Rear from PL                      |  |  |  |  |  |
|                                                                                                                                                                                                                                                                                                                                                                                                                                                                                                                                                                                                                                                                           |                                                |  |  |  |  |  |
| Fences exceeding six feet in height require a separate permit from the City/County Building Department. A fence constructed on a corner lot that extends past the rear of the house along the side yard or abuts an alley requires approval from the City Engineer (Section 4.1.J of the Grand Junction Zoning and Development Code).                                                                                                                                                                                                                                                                                                                                     |                                                |  |  |  |  |  |
| The owner/applicant must correctly identify all property lines, easements, and rights-of-way and ensure the fence is located within the property's boundaries. Covenants, conditions, restrictions, easements and/or rights-of-way may restrict or prohibit the placement of fence(s). The owner/applicant is responsible for compliance with covenants, conditions, and restrictions which may apply. Fences built in easements may be subject to removal at the property owner's sole and absolute expense. Any modification of design and/or material as approved in this fence permit must be approved, in writing, by the Community Development Department Director. |                                                |  |  |  |  |  |
| I hereby acknowledge that I have read this application and the information and plot plan are correct; I agree to comply with any and all codes, ordinances, laws, regulations, or restrictions which apply. I understand that failure to comply shall result in legal action, which may include but not necessarily be limited to removal of the fence(s) at the owner's cost.                                                                                                                                                                                                                                                                                            |                                                |  |  |  |  |  |
| Applicant's Signature                                                                                                                                                                                                                                                                                                                                                                                                                                                                                                                                                                                                                                                     | Date 12-23-2003                                |  |  |  |  |  |
| Community Development's Approval 4/18/12 Mu                                                                                                                                                                                                                                                                                                                                                                                                                                                                                                                                                                                                                               | Date 12-23-2003  Date 12-23-03                 |  |  |  |  |  |
| City Engineer's Approval (if required)                                                                                                                                                                                                                                                                                                                                                                                                                                                                                                                                                                                                                                    | Date                                           |  |  |  |  |  |

MYRRH St.