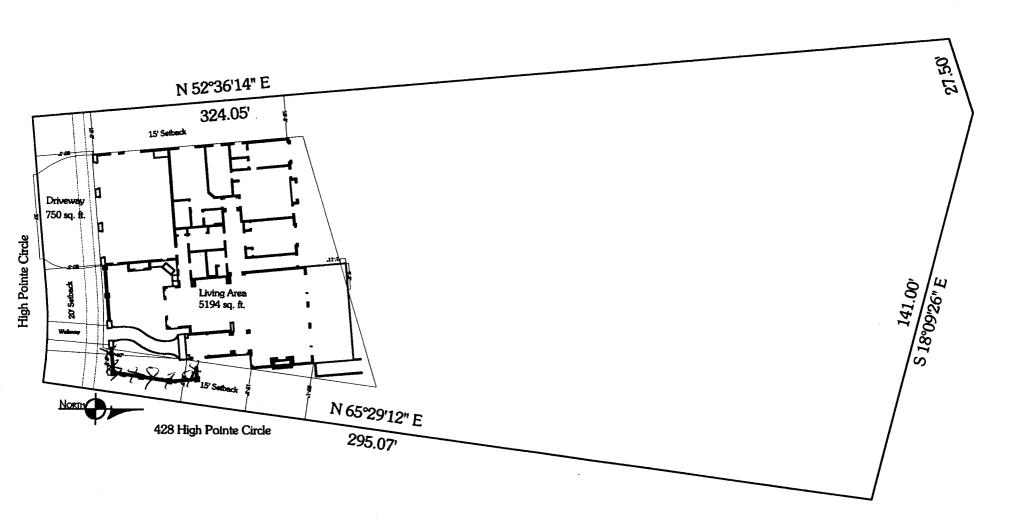

## GRAND JUNCTION COMMUNITY DEVELOPMENT DEPARTMENT

| # THIS SECTION TO BE COMPLETED BY APPLICANT # 200 1 100 100 100 100 100 100 100 100 1                                                                                                                                                                                                                                                                                                                                                                                                                                                                                                                                                                                     |                                            |
|---------------------------------------------------------------------------------------------------------------------------------------------------------------------------------------------------------------------------------------------------------------------------------------------------------------------------------------------------------------------------------------------------------------------------------------------------------------------------------------------------------------------------------------------------------------------------------------------------------------------------------------------------------------------------|--------------------------------------------|
| PROPERTY ADDRESS: 428 High Pointe (                                                                                                                                                                                                                                                                                                                                                                                                                                                                                                                                                                                                                                       | ♪ PLOT PLAN                                |
| PROPERTY TAX NO: 2945-164-30-010                                                                                                                                                                                                                                                                                                                                                                                                                                                                                                                                                                                                                                          |                                            |
| SUBDIVISION: High Pointe Estates                                                                                                                                                                                                                                                                                                                                                                                                                                                                                                                                                                                                                                          |                                            |
| PROPERTY OWNER: Conquest Homes L                                                                                                                                                                                                                                                                                                                                                                                                                                                                                                                                                                                                                                          | LC                                         |
| OWNER'S PHONE: (970) 243-1242                                                                                                                                                                                                                                                                                                                                                                                                                                                                                                                                                                                                                                             |                                            |
| OWNER'S ADDRESS: //// 5. 12#54.                                                                                                                                                                                                                                                                                                                                                                                                                                                                                                                                                                                                                                           | See Alached                                |
| CONTRACTOR NAME: Conquest Const                                                                                                                                                                                                                                                                                                                                                                                                                                                                                                                                                                                                                                           |                                            |
| CONTRACTOR'S PHONE: (950) 243-124                                                                                                                                                                                                                                                                                                                                                                                                                                                                                                                                                                                                                                         | <b>_</b>                                   |
| CONTRACTOR'S ADDRESS: //// 5. 12# 5+                                                                                                                                                                                                                                                                                                                                                                                                                                                                                                                                                                                                                                      |                                            |
| FENCE MATERIAL & HEIGHT: 5 fore /5 fucco 3                                                                                                                                                                                                                                                                                                                                                                                                                                                                                                                                                                                                                                | Z"                                         |
| Plot plan must show property lines and property dimensions, all easements, all rights-of-way, all structures, all setbacks from property lines, & fence height(s). NOTE: PROPERTY LINE IS LIKELY ONE FOOT OR MORE BEHIND THE SIDEWALK.                                                                                                                                                                                                                                                                                                                                                                                                                                    |                                            |
| -TUR SECTION TO DE COMPLETED BY COM                                                                                                                                                                                                                                                                                                                                                                                                                                                                                                                                                                                                                                       | MUNITY DEVELOPMENT DEPARTMENT STAFF        |
| Pipis Section to be completed by com                                                                                                                                                                                                                                                                                                                                                                                                                                                                                                                                                                                                                                      |                                            |
| ZONE 1                                                                                                                                                                                                                                                                                                                                                                                                                                                                                                                                                                                                                                                                    | SETBACKS: Front from property line (PL) or |
| SPECIAL CONDITIONS Lands capeny                                                                                                                                                                                                                                                                                                                                                                                                                                                                                                                                                                                                                                           | from center of ROW, whichever is greater.  |
| Surrends 36" wall in                                                                                                                                                                                                                                                                                                                                                                                                                                                                                                                                                                                                                                                      | Sidefrom PL Rearfrom PL                    |
| Deflack                                                                                                                                                                                                                                                                                                                                                                                                                                                                                                                                                                                                                                                                   |                                            |
| Fences exceeding six feet in height require a separate permit from the City/County Building Department. A fence constructed on a corner lot that extends past the rear of the house along the side yard or abuts an alley requires approval from the City Engineer (Section 4.1.J of the Grand Junction Zoning and Development Code).                                                                                                                                                                                                                                                                                                                                     |                                            |
| The owner/applicant must correctly identify all property lines, easements, and rights-of-way and ensure the fence is located within the property's boundaries. Covenants, conditions, restrictions, easements and/or rights-of-way may restrict or prohibit the placement of fence(s). The owner/applicant is responsible for compliance with covenants, conditions, and restrictions which may apply. Fences built in easements may be subject to removal at the property owner's sole and absolute expense. Any modification of design and/or material as approved in this fence permit must be approved, in writing, by the Community Development Department Director. |                                            |
| I hereby acknowledge that I have read this application and the information and plot plan are correct; I agree to comply with any and all codes, ordinances, laws, regulations, or restrictions which apply. I understand that failure to comply shall result in legal action, which may include but not necessarily be limited to emoval of the fence(s) at the owner's cost.                                                                                                                                                                                                                                                                                             |                                            |
| Applicant's Signature Muffeller                                                                                                                                                                                                                                                                                                                                                                                                                                                                                                                                                                                                                                           | Date 6-27-03                               |
| Community Development's Approval                                                                                                                                                                                                                                                                                                                                                                                                                                                                                                                                                                                                                                          | ulsan Date (1/37/03                        |
| City Engineer's Approval (if required)                                                                                                                                                                                                                                                                                                                                                                                                                                                                                                                                                                                                                                    | Date                                       |