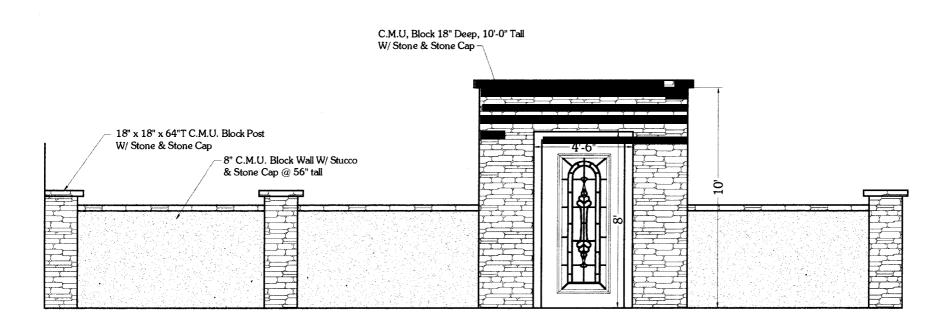

## GRAND JUNCTION COMMUNITY DEVELOPMENT DEPARTMENT

| # THIS SECTION TO BE COMPLETED BY APPLICANT # 200 1 100 100 100 100 100 100 100 100 1                                                                                                                                                                                                                                                                                                                                                                                                                                                                                                                                                                                     |                                            |
|---------------------------------------------------------------------------------------------------------------------------------------------------------------------------------------------------------------------------------------------------------------------------------------------------------------------------------------------------------------------------------------------------------------------------------------------------------------------------------------------------------------------------------------------------------------------------------------------------------------------------------------------------------------------------|--------------------------------------------|
| PROPERTY ADDRESS: 428 High Pointe (                                                                                                                                                                                                                                                                                                                                                                                                                                                                                                                                                                                                                                       | ♪ PLOT PLAN                                |
| PROPERTY TAX NO: 2945-164-30-010                                                                                                                                                                                                                                                                                                                                                                                                                                                                                                                                                                                                                                          |                                            |
| SUBDIVISION: High Pointe Estates                                                                                                                                                                                                                                                                                                                                                                                                                                                                                                                                                                                                                                          |                                            |
| PROPERTY OWNER: Conquest Homes L                                                                                                                                                                                                                                                                                                                                                                                                                                                                                                                                                                                                                                          | LC                                         |
| OWNER'S PHONE: (970) 243-1242                                                                                                                                                                                                                                                                                                                                                                                                                                                                                                                                                                                                                                             |                                            |
| OWNER'S ADDRESS: //// 5. 12#54.                                                                                                                                                                                                                                                                                                                                                                                                                                                                                                                                                                                                                                           | See Alached                                |
| CONTRACTOR NAME: Conquest Const                                                                                                                                                                                                                                                                                                                                                                                                                                                                                                                                                                                                                                           |                                            |
| CONTRACTOR'S PHONE: (950) 243-124                                                                                                                                                                                                                                                                                                                                                                                                                                                                                                                                                                                                                                         | <b>_</b>                                   |
| CONTRACTOR'S ADDRESS: //// 5. 12# 5+                                                                                                                                                                                                                                                                                                                                                                                                                                                                                                                                                                                                                                      |                                            |
| FENCE MATERIAL & HEIGHT: 5 fore /5 fucco 3                                                                                                                                                                                                                                                                                                                                                                                                                                                                                                                                                                                                                                | Z"                                         |
| Plot plan must show property lines and property dimensions, all easements, all rights-of-way, all structures, all setbacks from property lines, & fence height(s). NOTE: PROPERTY LINE IS LIKELY ONE FOOT OR MORE BEHIND THE SIDEWALK.                                                                                                                                                                                                                                                                                                                                                                                                                                    |                                            |
| -TUR SECTION TO DE COMPLETED BY COM                                                                                                                                                                                                                                                                                                                                                                                                                                                                                                                                                                                                                                       | MUNITY DEVELOPMENT DEPARTMENT STAFF        |
| Pipis Section to be completed by com                                                                                                                                                                                                                                                                                                                                                                                                                                                                                                                                                                                                                                      |                                            |
| ZONE 1                                                                                                                                                                                                                                                                                                                                                                                                                                                                                                                                                                                                                                                                    | SETBACKS: Front from property line (PL) or |
| SPECIAL CONDITIONS Lands capeny                                                                                                                                                                                                                                                                                                                                                                                                                                                                                                                                                                                                                                           | from center of ROW, whichever is greater.  |
| Surrends 36" wall in                                                                                                                                                                                                                                                                                                                                                                                                                                                                                                                                                                                                                                                      | Sidefrom PL Rearfrom PL                    |
| Deflack                                                                                                                                                                                                                                                                                                                                                                                                                                                                                                                                                                                                                                                                   |                                            |
| Fences exceeding six feet in height require a separate permit from the City/County Building Department. A fence constructed on a corner lot that extends past the rear of the house along the side yard or abuts an alley requires approval from the City Engineer (Section 4.1.J of the Grand Junction Zoning and Development Code).                                                                                                                                                                                                                                                                                                                                     |                                            |
| The owner/applicant must correctly identify all property lines, easements, and rights-of-way and ensure the fence is located within the property's boundaries. Covenants, conditions, restrictions, easements and/or rights-of-way may restrict or prohibit the placement of fence(s). The owner/applicant is responsible for compliance with covenants, conditions, and restrictions which may apply. Fences built in easements may be subject to removal at the property owner's sole and absolute expense. Any modification of design and/or material as approved in this fence permit must be approved, in writing, by the Community Development Department Director. |                                            |
| I hereby acknowledge that I have read this application and the information and plot plan are correct; I agree to comply with any and all codes, ordinances, laws, regulations, or restrictions which apply. I understand that failure to comply shall result in legal action, which may include but not necessarily be limited to emoval of the fence(s) at the owner's cost.                                                                                                                                                                                                                                                                                             |                                            |
| Applicant's Signature Muffeller                                                                                                                                                                                                                                                                                                                                                                                                                                                                                                                                                                                                                                           | Date 6-27-03                               |
| Community Development's Approval                                                                                                                                                                                                                                                                                                                                                                                                                                                                                                                                                                                                                                          | ulsan Date (1/37/03                        |
| City Engineer's Approval (if required)                                                                                                                                                                                                                                                                                                                                                                                                                                                                                                                                                                                                                                    | Date                                       |