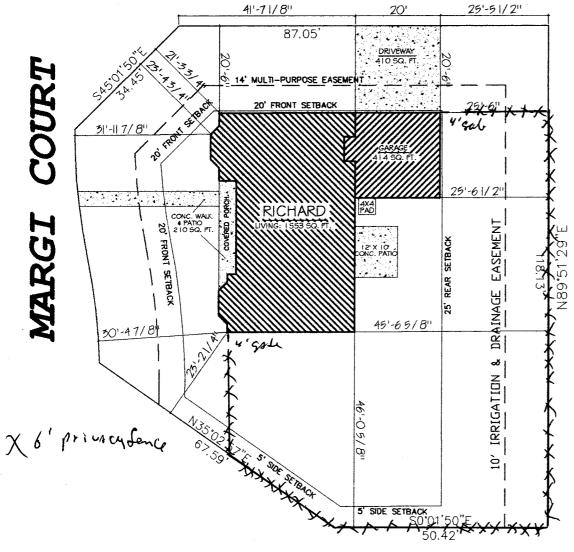

## MORNING DOVE STREET

463 MARGI COURT LOT 12 BLOCK 1 0.3 Acres. 11424.5 Sq.ft.

PLOT PLAN SCALE= | "= 10" MODEL: RICHARD
ADDRESS: 463 MARGI COURT
CITY, STATE: GRAND JUNCTION, CO.

GREAT NEW HOMES 3032 1-70 BUSINESS LOOP GRAND JCT. COLO. 8 | 504

No

DRAWN BY

DATE

REVISED BY: ROB WALKER

> DATE: 03-27-0

энеет: **2** 

GREAT NEW HOMES PROJ. NO. 03602-02 LT

COPYRIGHT (2000)