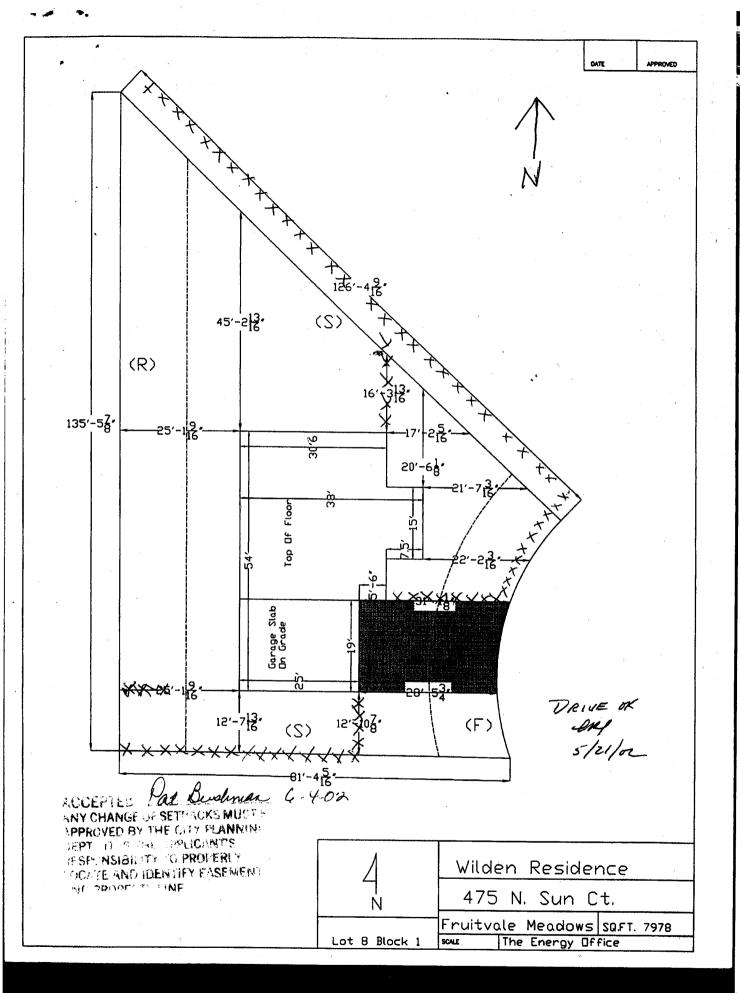

## **FENCE PERMIT GRAND JUNCTION COMMUNITY DEVELOPMENT DEPARTMENT**

FINE SECTION TO BE COMPLETED BY APPLICANT 1891

| 11-                                                                                                                                                                                                                                                                                                                                                                                                                                                                                                                                                                                                                 | △ PLOT PLAN                                                                       |
|---------------------------------------------------------------------------------------------------------------------------------------------------------------------------------------------------------------------------------------------------------------------------------------------------------------------------------------------------------------------------------------------------------------------------------------------------------------------------------------------------------------------------------------------------------------------------------------------------------------------|-----------------------------------------------------------------------------------|
| PROPERTY ADDRESS 475 n Sunct 65 81504                                                                                                                                                                                                                                                                                                                                                                                                                                                                                                                                                                               | , <del></del>                                                                     |
| TAX SCHEDULE NO 2943-161-97-008                                                                                                                                                                                                                                                                                                                                                                                                                                                                                                                                                                                     |                                                                                   |
| PROPERTY OWNER JASON Willan                                                                                                                                                                                                                                                                                                                                                                                                                                                                                                                                                                                         |                                                                                   |
| OWNER'S PHONE 434 - 3187                                                                                                                                                                                                                                                                                                                                                                                                                                                                                                                                                                                            | <b>14</b>                                                                         |
| OWNER'S ADDRESS 475 n Sun ct                                                                                                                                                                                                                                                                                                                                                                                                                                                                                                                                                                                        |                                                                                   |
| CONTRACTOR J 3 S FINCE                                                                                                                                                                                                                                                                                                                                                                                                                                                                                                                                                                                              |                                                                                   |
| CONTRACTOR'S PHONE 2H3-2723                                                                                                                                                                                                                                                                                                                                                                                                                                                                                                                                                                                         | ++ 1 1                                                                            |
| CONTRACTOR'S ADDRESS 2886 1-70                                                                                                                                                                                                                                                                                                                                                                                                                                                                                                                                                                                      | See attached                                                                      |
| FENCE MATERIAL Chain Link                                                                                                                                                                                                                                                                                                                                                                                                                                                                                                                                                                                           |                                                                                   |
| FENCE HEIGHT 4 ft in Front left in Book                                                                                                                                                                                                                                                                                                                                                                                                                                                                                                                                                                             |                                                                                   |
| Plot plan must show property lines and property dimensions, all easements, all rights-of-way, all structures, all setbacks from property lines, & fence height(s). NOTE: PROPERTY LINE IS LIKELY ONE FOOT OR MORE BEHIND THE SIDEWALK.                                                                                                                                                                                                                                                                                                                                                                              |                                                                                   |
| ZONE RMF-5  SPECIAL CONDITIONS  SETE                                                                                                                                                                                                                                                                                                                                                                                                                                                                                                                                                                                | BACKS: Front from property line (PL) or from center of ROW, whichever is greater. |
|                                                                                                                                                                                                                                                                                                                                                                                                                                                                                                                                                                                                                     | from PL Rear from PL                                                              |
| Fences exceeding six feet in height require a separate permit from the City/County Building Department. A fence constructed on a corner lot that extends past the rear of the house along the side yard or abuts an alley requires approval from the City Engineer (Section 4.1.J of the Grand Junction Zoning and Development Code).  The owner/applicant must correctly identify all property lines, easements, and rights-of-way and ensure the fence is located within the property's boundaries. Covenants, conditions, restrictions, easements and/or rights-of-way may restrict or prohibit the placement of |                                                                                   |
| fence(s). The owner/applicant is responsible for compliance with covenants, conditions, and restrictions which may apply. Fences built in easements may be subject to removal at the property owner's sole and absolute expense. Any modification of design and/or material as approved in this fence permit must be approved, in writing, by the Community Development Department Director.                                                                                                                                                                                                                        |                                                                                   |
| I hereby acknowledge that I have read this application and the information and codes, ordinances, laws, regulations, or restrictions which apply. I understand include but not necessarily be limited to removal of the fence(s) at the owner's                                                                                                                                                                                                                                                                                                                                                                     | that failure to comply shall result in legal action, which may                    |
| Applicant's Signature June Some                                                                                                                                                                                                                                                                                                                                                                                                                                                                                                                                                                                     | Date 4-14-03                                                                      |
| Applicant's Signature Sommunity Development's Approval Sayleen Henders                                                                                                                                                                                                                                                                                                                                                                                                                                                                                                                                              | Date 4-14-03  Date 4-14-03                                                        |
| City Engineer's Approval (if required)                                                                                                                                                                                                                                                                                                                                                                                                                                                                                                                                                                              | Date                                                                              |
| VALID FOR SIX MONTHS FROM DATE OF ISSUANCE (Section 2.2.E (White: Planning) (Yellow: Customer)                                                                                                                                                                                                                                                                                                                                                                                                                                                                                                                      | E.1.d Grand Junction Zoning & Development Code)  (Pink: Code Enforcement)         |