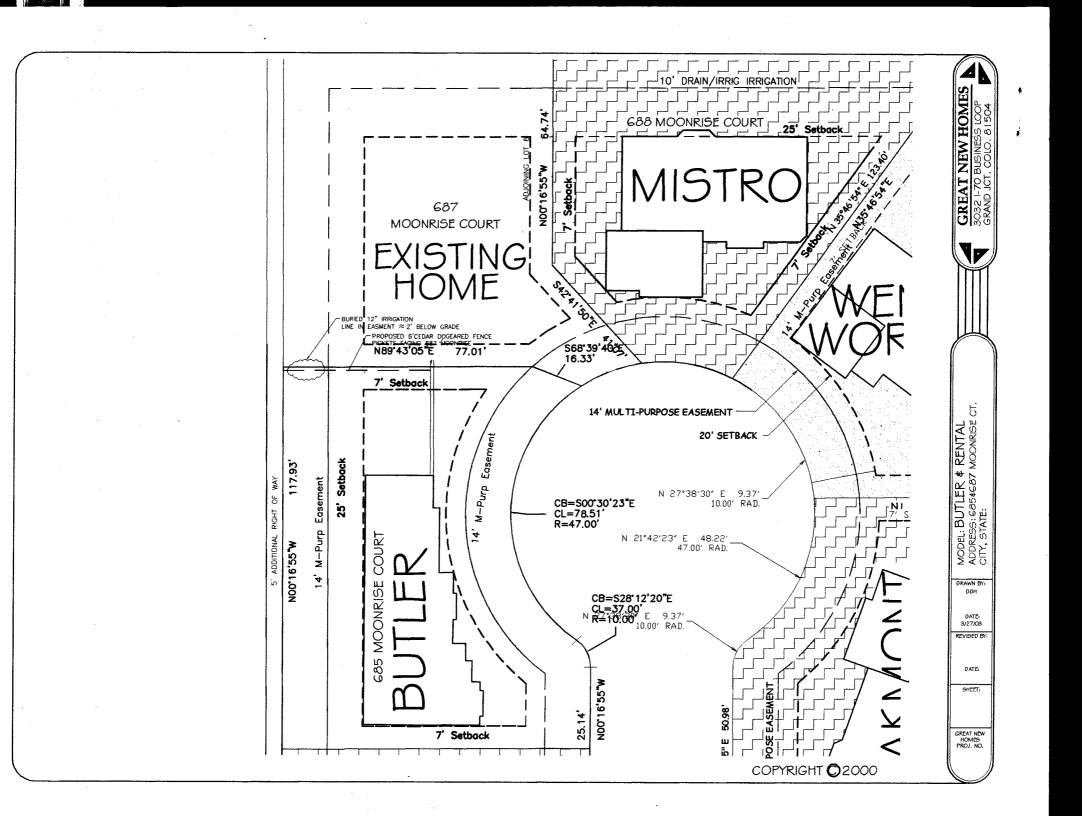

## GRAND JUNCTION COMMUNITY DEVELOPMENT DEPARTMENT

**☞ THIS SECTION TO BE COMPLETED BY APPLICANT** 

|                                                                                                                                                                                                                                                                                                                                                                                                                                                                                                                                                                                                                                                                           | <b>△ PLOT PLAN</b>                         |
|---------------------------------------------------------------------------------------------------------------------------------------------------------------------------------------------------------------------------------------------------------------------------------------------------------------------------------------------------------------------------------------------------------------------------------------------------------------------------------------------------------------------------------------------------------------------------------------------------------------------------------------------------------------------------|--------------------------------------------|
| PROPERTY ADDRESS 697 Mountine CA.                                                                                                                                                                                                                                                                                                                                                                                                                                                                                                                                                                                                                                         |                                            |
| TAX SCHEDULE NO 2946 - 031 - 47 - 004                                                                                                                                                                                                                                                                                                                                                                                                                                                                                                                                                                                                                                     |                                            |
| PROPERTY OWNER Creat Services Homes                                                                                                                                                                                                                                                                                                                                                                                                                                                                                                                                                                                                                                       | ω                                          |
| OWNER'S PHONE 4 34-4616                                                                                                                                                                                                                                                                                                                                                                                                                                                                                                                                                                                                                                                   |                                            |
| OWNER'S ADDRESS 3032 F 7. B                                                                                                                                                                                                                                                                                                                                                                                                                                                                                                                                                                                                                                               |                                            |
| CONTRACTOR Crest Services                                                                                                                                                                                                                                                                                                                                                                                                                                                                                                                                                                                                                                                 | Su AHAChed                                 |
| CONTRACTOR'S PHONE 4344616                                                                                                                                                                                                                                                                                                                                                                                                                                                                                                                                                                                                                                                |                                            |
| CONTRACTOR'S ADDRESS 3032~7 703                                                                                                                                                                                                                                                                                                                                                                                                                                                                                                                                                                                                                                           | ·<br>-                                     |
| FENCE MATERIAL Cedar                                                                                                                                                                                                                                                                                                                                                                                                                                                                                                                                                                                                                                                      |                                            |
| FENCE HEIGHT                                                                                                                                                                                                                                                                                                                                                                                                                                                                                                                                                                                                                                                              |                                            |
| Plot plan must show property lines and property dimensions, all easements, all rights-of-way, all structures, all setbacks from property lines, & fence height(s). NOTE: PROPERTY LINE IS LIKELY ONE FOOT OR MORE BEHIND THE SIDEWALK.  **THIS SECTION TO BE COMPLETED BY COMMUNITY DEVELOPMENT DEPARTMENT STAFF                                                                                                                                                                                                                                                                                                                                                          |                                            |
| 1 : 1                                                                                                                                                                                                                                                                                                                                                                                                                                                                                                                                                                                                                                                                     |                                            |
|                                                                                                                                                                                                                                                                                                                                                                                                                                                                                                                                                                                                                                                                           | SETBACKS: Front from property line (PL) or |
| SPECIAL CONDITIONS Approved WHK                                                                                                                                                                                                                                                                                                                                                                                                                                                                                                                                                                                                                                           | from center of ROW, whichever is greater.  |
| till # VAK-9002-227                                                                                                                                                                                                                                                                                                                                                                                                                                                                                                                                                                                                                                                       | Sidefrom PL Rearfrom PL                    |
| Fences exceeding six feet in height require a separate permit from the City/County Building Department. A fence constructed on a corner lot that extends past the rear of the house along the side yard or abuts an alley requires approval from the City Engineer (Section 4.1.J of the Grand Junction Zoning and Development Code).                                                                                                                                                                                                                                                                                                                                     |                                            |
| The owner/applicant must correctly identify all property lines, easements, and rights-of-way and ensure the fence is located within the property's boundaries. Covenants, conditions, restrictions, easements and/or rights-of-way may restrict or prohibit the placement of fence(s). The owner/applicant is responsible for compliance with covenants, conditions, and restrictions which may apply. Fences built in easements may be subject to removal at the property owner's sole and absolute expense. Any modification of design and/or material as approved in this fence permit must be approved, in writing, by the Community Development Department Director. |                                            |
| I hereby acknowledge that I have read this application and the information and plot plan are correct; I agree to comply with any and all codes, ordinances, laws, regulations, or restrictions which apply. I understand that failure to comply shall result in legal action, which may include but not necessarily be limited to removal of the fence(s) at the owner's cost.                                                                                                                                                                                                                                                                                            |                                            |
| Applicant's Signature Ly                                                                                                                                                                                                                                                                                                                                                                                                                                                                                                                                                                                                                                                  | Date 3/29/03                               |
| Community Development's Approval 4/18/11 Ma                                                                                                                                                                                                                                                                                                                                                                                                                                                                                                                                                                                                                               | gov. Date 3/28/03                          |
| City Engineer's Approval (if required)                                                                                                                                                                                                                                                                                                                                                                                                                                                                                                                                                                                                                                    | Date                                       |