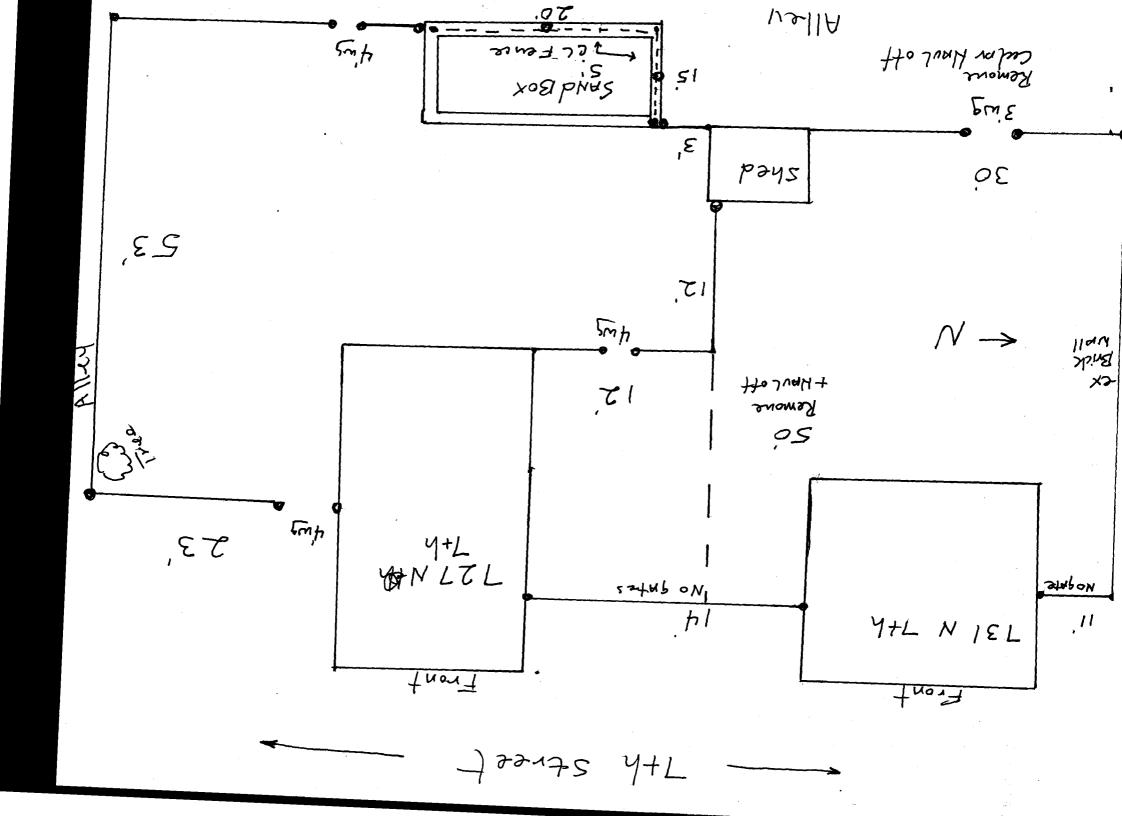

## GRAND JUNCTION COMMUNITY DEVELOPMENT DEPARTMENT

FINE SECTION TO BE COMPLETED BY APPLICANT 501

| PROPERTY ADDRESS 731 + 727 N. 744 St                                                                                                                                                                                                                                                                                                  | ♠ PLOT PLAN                                                                                                            |
|---------------------------------------------------------------------------------------------------------------------------------------------------------------------------------------------------------------------------------------------------------------------------------------------------------------------------------------|------------------------------------------------------------------------------------------------------------------------|
| TAX SCHEDULE NO 2945 - 141 - 24-002 € 003                                                                                                                                                                                                                                                                                             |                                                                                                                        |
| PROPERTY OWNER Stones                                                                                                                                                                                                                                                                                                                 |                                                                                                                        |
| OWNER'S PHONE 970-245-0797                                                                                                                                                                                                                                                                                                            |                                                                                                                        |
| 70.1.01                                                                                                                                                                                                                                                                                                                               |                                                                                                                        |
| OWNER'S ADDRESS 13/ 1/ 1/ 1/ 1/ 1/ 1/ 1/ 1/ 1/ 1/ 1/ 1/ 1/                                                                                                                                                                                                                                                                            | NHACLO d                                                                                                               |
| CONTRACTOR Jaylor Huce                                                                                                                                                                                                                                                                                                                | MINUCHEZI                                                                                                              |
| CONTRACTOR'S PHONE 441-1413                                                                                                                                                                                                                                                                                                           |                                                                                                                        |
| CONTRACTOR'S ADDRESS 332 21 1/2 Road                                                                                                                                                                                                                                                                                                  |                                                                                                                        |
| FENCE MATERIAL                                                                                                                                                                                                                                                                                                                        |                                                                                                                        |
| FENCE HEIGHT                                                                                                                                                                                                                                                                                                                          |                                                                                                                        |
| Plot plan must show property lines and property dimensions, all easements, all rights-of-way, all structures, all setbacks from property lines, & fence height(s). NOTE: PROPERTY LINE IS LIKELY ONE FOOT OR MORE BEHIND THE SIDEWALK.                                                                                                |                                                                                                                        |
| THE SECTION TO BE SOME! ETER BY SOMEWHITE                                                                                                                                                                                                                                                                                             |                                                                                                                        |
| FINE SECTION TO BE COMPLETED BY COMMUNITY D                                                                                                                                                                                                                                                                                           | EVELOPMENT DEPARTMENT STAFF 📾                                                                                          |
| ZONE PD SETE                                                                                                                                                                                                                                                                                                                          | BACKS: Front $20'$ from property line (PL) or                                                                          |
| SPECIAL CONDITIONS                                                                                                                                                                                                                                                                                                                    | from center of ROW, whichever is greater.                                                                              |
| Side                                                                                                                                                                                                                                                                                                                                  | from PL Rearfrom PL                                                                                                    |
| Fences exceeding six feet in height require a separate permit from the City/County Building Department. A fence constructed on a corner lot that extends past the rear of the house along the side yard or abuts an alley requires approval from the City Engineer (Section 4.1.J of the Grand Junction Zoning and Development Code). |                                                                                                                        |
| The owner/applicant must correctly identify all property lines, easements, and                                                                                                                                                                                                                                                        |                                                                                                                        |
| property's boundaries. Covenants, conditions, restrictions, easements and/of fence(s). The owner/applicant is responsible for compliance with covenants, of in easements may be subject to removal at the property owner's sole and absorbance as approved in this fence permit must be approved, in writing, by the Communication.   | onditions, and restrictions which may apply. Fences built<br>blute expense. Any modification of design and/or material |
| I hereby acknowledge that I have read this application and the information and codes, ordinances, laws, regulations, or restrictions which apply. I understand to include but not necessarily be limited to removal of the fence(s) at the owner's                                                                                    | that failure to comply shall result in legal action, which may                                                         |
| Applicant's Signature / Malheer                                                                                                                                                                                                                                                                                                       | Date <u>3 26 03</u>                                                                                                    |
| Community Development's Approval 4/15/1 Magn                                                                                                                                                                                                                                                                                          | Date 3/24/03                                                                                                           |
| City Engineer's Approval (if required)                                                                                                                                                                                                                                                                                                | Date                                                                                                                   |
| VALID FOR SIX MONTHS FROM DATE OF ISSUANCE (Section 2.2.E (White: Planning) (Yellow: Customer)                                                                                                                                                                                                                                        | E.1.d Grand Junction Zoning & Development Code)  (Pink: Code Enforcement)                                              |