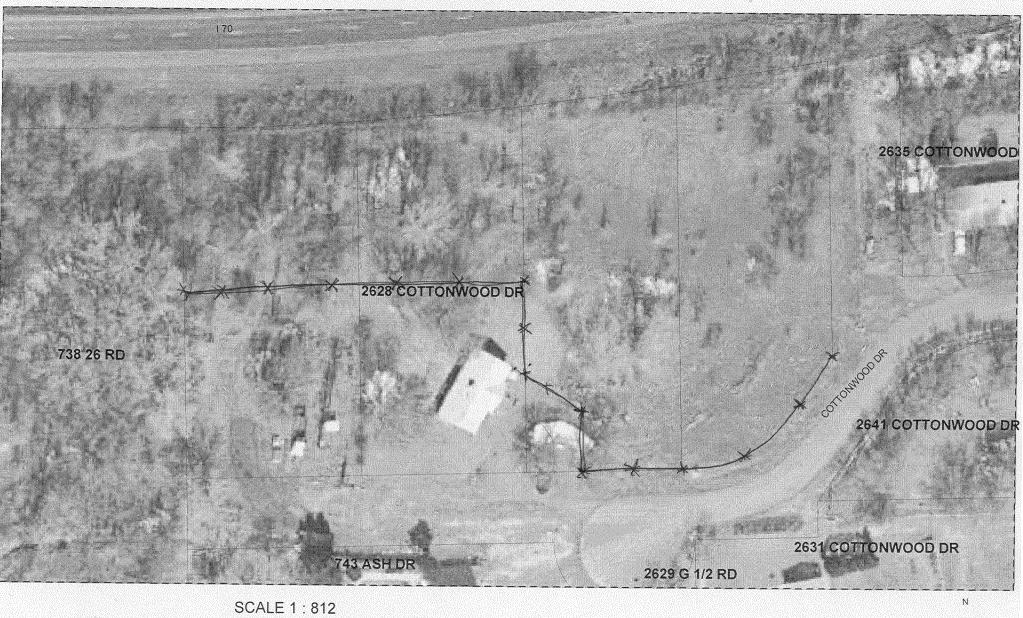

|                                                                                                                                                                    |                                   |                                                     | ERMIT #                    | 12333                                  |
|--------------------------------------------------------------------------------------------------------------------------------------------------------------------|-----------------------------------|-----------------------------------------------------|----------------------------|----------------------------------------|
|                                                                                                                                                                    |                                   |                                                     | ( ))                       |                                        |
| GRAND JUNCTION COMMUNI                                                                                                                                             |                                   |                                                     |                            |                                        |
| PROPERTY ADDRESS 3628 Cotton Wood                                                                                                                                  | Dr                                | <i>≰</i> ₀ P                                        | LOT PLAN                   |                                        |
| TAX SCHEDULE NO <u>2701-352-02-001+</u>                                                                                                                            | hru004                            |                                                     |                            |                                        |
| PROPERTY OWNER CORA L. PAtton                                                                                                                                      | V                                 |                                                     |                            |                                        |
| OWNER'S PHONE (970) 242-2247                                                                                                                                       | ,<br>                             | $\bigcirc$                                          | 1 01                       | Di -D                                  |
| OWNER'S ADDRESS Same                                                                                                                                               |                                   | SANA                                                | Hac                        | nel                                    |
| CONTRACTOR Home Owner                                                                                                                                              |                                   | Jee !                                               | v                          |                                        |
| CONTRACTOR'S PHONE                                                                                                                                                 | . 185                             |                                                     |                            |                                        |
| CONTRACTOR'S ADDRESS                                                                                                                                               | action                            |                                                     |                            |                                        |
| FENCE MATERIAL <u>Stee/ Post/wood Post/</u>                                                                                                                        | BArber                            |                                                     |                            |                                        |
| FENCE HEIGHT AUGNOL 467                                                                                                                                            | Wup                               |                                                     | ,                          |                                        |
| Keplaces Pence Removed What<br>Plot plan must show property lines and property din<br>all setbacks from property lines, & fence height(s).<br>BEHIND THE SIDEWALK. | nensions, all eas<br>NOTE: PROPER | Ack for pad<br>ements, all right<br>TY LINE IS LIKE | s-of-way, all<br>LY ONE FO | structures,<br>DT OR MORE              |
| I THIS SECTION TO BE COMPLETED BY CON                                                                                                                              | MUNITY DEVEL                      | OPMENT DEPAR                                        | RTMENT STA                 | FF ®                                   |
| ZONE RSF-2                                                                                                                                                         | SETBACKS                          | Front                                               | from pror                  | arthe line (Bt ar                      |
| SPECIAL CONDITIONS                                                                                                                                                 | SEIDAUNS                          |                                                     |                            | erty line (PL) or<br>never is greater. |
|                                                                                                                                                                    | Side                              |                                                     | Rear                       | 0                                      |
|                                                                                                                                                                    |                                   |                                                     |                            |                                        |

The owner/applicant must correctly identify all property lines, easements, and rights-of-way and ensure the fence is located within the property's boundaries. Covenants, conditions, restrictions, easements and/or rights-of-way may restrict or prohibit the placement of fence(s). The owner/applicant is responsible for compliance with covenants, conditions, and restrictions which may apply. Fences built in easements may be subject to removal at the property owner's sole and absolute expense. Any modification of design and/or material as approved in this fence permit must be approved, in writing, by the Community Development Department Director.