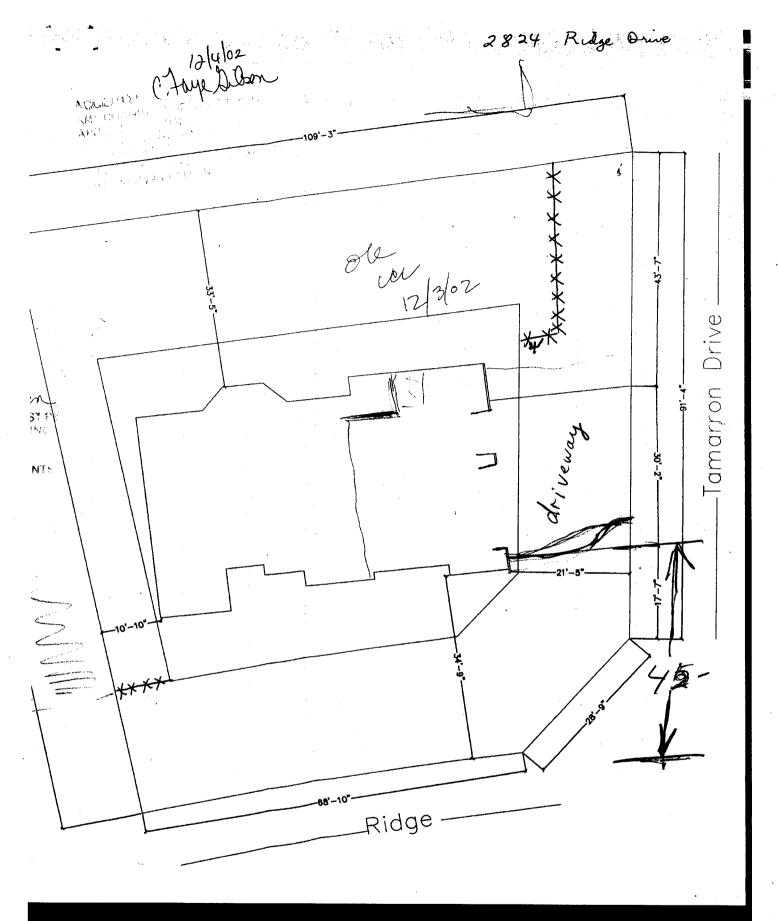

## FENCE PERMIT GRAND JUNCTION COMMUNITY DEVELOPMENT DEPARTMENT

| A SINGLE ON TO BE CONTROLLED                                                                                                                                                                                                                                                                                                                                                                                                                                                                                                                                                                                                                                              | ######################################     |
|---------------------------------------------------------------------------------------------------------------------------------------------------------------------------------------------------------------------------------------------------------------------------------------------------------------------------------------------------------------------------------------------------------------------------------------------------------------------------------------------------------------------------------------------------------------------------------------------------------------------------------------------------------------------------|--------------------------------------------|
| PROPERTY ADDRESS: 2524 Ridge Dr                                                                                                                                                                                                                                                                                                                                                                                                                                                                                                                                                                                                                                           | △ PLOT PKAN                                |
| PROPERTY TAX NO: 2943-062-30-003                                                                                                                                                                                                                                                                                                                                                                                                                                                                                                                                                                                                                                          | <u> </u>                                   |
| SUBDIVISION: Grand View                                                                                                                                                                                                                                                                                                                                                                                                                                                                                                                                                                                                                                                   | <b>\</b>                                   |
| PROPERTY OWNER: Wark Berry                                                                                                                                                                                                                                                                                                                                                                                                                                                                                                                                                                                                                                                | \ \ \ \ \ \                                |
| OWNER'S PHONE: 245 254 \$518                                                                                                                                                                                                                                                                                                                                                                                                                                                                                                                                                                                                                                              | 1                                          |
| OWNER'S ADDRESS: 2524 Ridge Dr                                                                                                                                                                                                                                                                                                                                                                                                                                                                                                                                                                                                                                            |                                            |
| CONTRACTOR NAME: Marayatha Zencing                                                                                                                                                                                                                                                                                                                                                                                                                                                                                                                                                                                                                                        | MXXXX I                                    |
| CONTRACTOR'S PHONE: 241-9303                                                                                                                                                                                                                                                                                                                                                                                                                                                                                                                                                                                                                                              | pee atteched                               |
| CONTRACTOR'S ADDRESS: 9220 P.O                                                                                                                                                                                                                                                                                                                                                                                                                                                                                                                                                                                                                                            |                                            |
| FENCE MATERIAL & HEIGHT: 6 Ceder                                                                                                                                                                                                                                                                                                                                                                                                                                                                                                                                                                                                                                          |                                            |
| Plot plan must show property lines and property dimensions, all easements, all rights-of-way, all structures, all setbacks from property lines, & fence height(s). NOTE: PROPERTY LINE IS LIKELY ONE FOOT OR MORE BEHIND THE SIDEWALK.                                                                                                                                                                                                                                                                                                                                                                                                                                    |                                            |
|                                                                                                                                                                                                                                                                                                                                                                                                                                                                                                                                                                                                                                                                           |                                            |
| #THIS SECTION TO BE COMPLETED BY COM                                                                                                                                                                                                                                                                                                                                                                                                                                                                                                                                                                                                                                      | NUNTTY DEVELOPMENT DEPARTMENTS (ALL 1964)  |
| ZONE RMF-S                                                                                                                                                                                                                                                                                                                                                                                                                                                                                                                                                                                                                                                                | SETBACKS: Front from property line (PL) or |
| SPECIAL CONDITIONS                                                                                                                                                                                                                                                                                                                                                                                                                                                                                                                                                                                                                                                        | from center of ROW, whichever is greater.  |
|                                                                                                                                                                                                                                                                                                                                                                                                                                                                                                                                                                                                                                                                           | Sidefrom PL Rearfrom PL                    |
|                                                                                                                                                                                                                                                                                                                                                                                                                                                                                                                                                                                                                                                                           |                                            |
| Fences exceeding six feet in height require a separate permit from the City/County Building Department. A fence constructed on a corner lot that extends past the rear of the house along the side yard or abuts an alley requires approval from the City Engineer (Section 4.1.J of the Grand Junction Zoning and Development Code).                                                                                                                                                                                                                                                                                                                                     |                                            |
| The owner/applicant must correctly identify all property lines, easements, and rights-of-way and ensure the fence is located within the property's boundaries. Covenants, conditions, restrictions, easements and/or rights-of-way may restrict or prohibit the placement of fence(s). The owner/applicant is responsible for compliance with covenants, conditions, and restrictions which may apply. Fences built in easements may be subject to removal at the property owner's sole and absolute expense. Any modification of design and/or material as approved in this fence permit must be approved, in writing, by the Community Development Department Director. |                                            |
| I hereby acknowledge that I have read this application and the information and plot plan are correct; I agree to comply with any and all codes, ordinances, laws, regulations of restrictions which apply. I understand that failure to comply shall result in legal action, which may include but not necessarily be lighted to removal of the fence(s) at the owner's cost.                                                                                                                                                                                                                                                                                             |                                            |
| Applicant's Signature                                                                                                                                                                                                                                                                                                                                                                                                                                                                                                                                                                                                                                                     | Date 11-6-03  Date 11-6-03                 |
| Community Development's Approval Buylen He                                                                                                                                                                                                                                                                                                                                                                                                                                                                                                                                                                                                                                | nderson Date 11-6-03                       |
| City Engineer's Approval (if required)                                                                                                                                                                                                                                                                                                                                                                                                                                                                                                                                                                                                                                    | Date                                       |