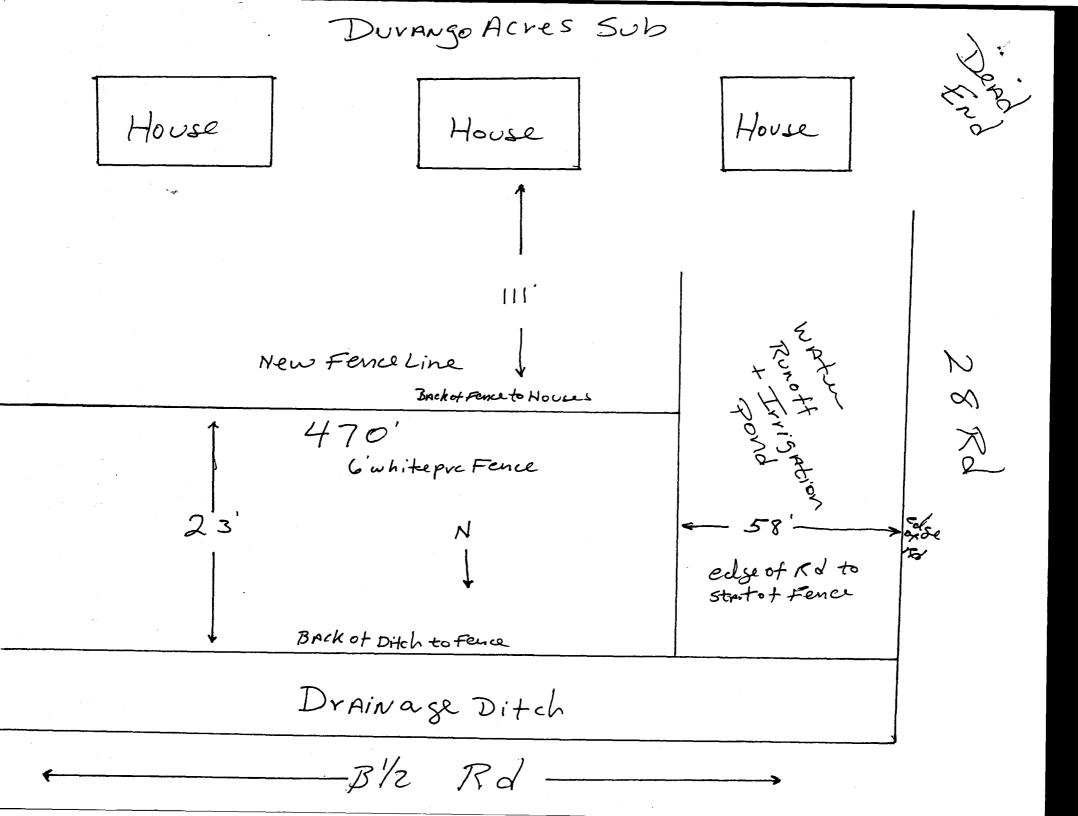

## GRAND JUNCTION COMMUNITY DEVELOPMENT DEPARTMENT

THIS SECTION TO ELECONIEETÉ DE YALERU (

| PROPERTY ADDRESS: 2825 B/2 Rd                                                                                                                                                                                                                                                                                                                                                                                                                                                                                                                                                                                                                                             | △ PLOT PLÂN                                                                                                        |
|---------------------------------------------------------------------------------------------------------------------------------------------------------------------------------------------------------------------------------------------------------------------------------------------------------------------------------------------------------------------------------------------------------------------------------------------------------------------------------------------------------------------------------------------------------------------------------------------------------------------------------------------------------------------------|--------------------------------------------------------------------------------------------------------------------|
| PROPERTY TAX NO: 2943-303-00-2691                                                                                                                                                                                                                                                                                                                                                                                                                                                                                                                                                                                                                                         | parentel)                                                                                                          |
| SUBDIVISION: DUrango Acres                                                                                                                                                                                                                                                                                                                                                                                                                                                                                                                                                                                                                                                | 1                                                                                                                  |
| PROPERTY OWNER: Jary SLAugh                                                                                                                                                                                                                                                                                                                                                                                                                                                                                                                                                                                                                                               | See the Attached                                                                                                   |
| OWNER'S PHONE: 243-7696                                                                                                                                                                                                                                                                                                                                                                                                                                                                                                                                                                                                                                                   | Drawing                                                                                                            |
| OWNER'S ADDRESS:                                                                                                                                                                                                                                                                                                                                                                                                                                                                                                                                                                                                                                                          |                                                                                                                    |
| CONTRACTOR NAME: Trylor Fence                                                                                                                                                                                                                                                                                                                                                                                                                                                                                                                                                                                                                                             |                                                                                                                    |
| CONTRACTOR'S PHONE: 241-1473                                                                                                                                                                                                                                                                                                                                                                                                                                                                                                                                                                                                                                              |                                                                                                                    |
| CONTRACTOR'S ADDRESS: 732 21/2 KJ                                                                                                                                                                                                                                                                                                                                                                                                                                                                                                                                                                                                                                         |                                                                                                                    |
| FENCE MATERIAL & HEIGHT: 6 TOIL PV& Solid                                                                                                                                                                                                                                                                                                                                                                                                                                                                                                                                                                                                                                 |                                                                                                                    |
| Plot plan must show property lines and property dimensions, property lines, & fence height(s). NOTE: PROPERTY LINE IS                                                                                                                                                                                                                                                                                                                                                                                                                                                                                                                                                     | , all easements, all rights-of-way, all structures, all setbacks from LIKELY ONE FOOT OR MORE BEHIND THE SIDEWALK. |
|                                                                                                                                                                                                                                                                                                                                                                                                                                                                                                                                                                                                                                                                           |                                                                                                                    |
| ■ THIS SECTION TO BE COMPLETED BY COMM                                                                                                                                                                                                                                                                                                                                                                                                                                                                                                                                                                                                                                    | NUNITY DEVELOPMENT DEPAREMENT STAFF = 14.39 %                                                                      |
| ZONE RSF-4                                                                                                                                                                                                                                                                                                                                                                                                                                                                                                                                                                                                                                                                | SETBACKS: Front from property line (PL) or                                                                         |
| SPECIAL CONDITIONS (0 permeter                                                                                                                                                                                                                                                                                                                                                                                                                                                                                                                                                                                                                                            | from center of ROW, whichever is greater.                                                                          |
| Ronce deay per Loris.                                                                                                                                                                                                                                                                                                                                                                                                                                                                                                                                                                                                                                                     | Side from PL Rear from PL                                                                                          |
|                                                                                                                                                                                                                                                                                                                                                                                                                                                                                                                                                                                                                                                                           |                                                                                                                    |
| Fences exceeding six feet in height require a separate permit from the City/County Building Department. A fence constructed on a corner lot that extends past the rear of the house along the side yard or abuts an alley requires approval from the City Engineer (Section 4.1.J of the Grand Junction Zoning and Development Code).                                                                                                                                                                                                                                                                                                                                     |                                                                                                                    |
| The owner/applicant must correctly identify all property lines, easements, and rights-of-way and ensure the fence is located within the property's boundaries. Covenants, conditions, restrictions, easements and/or rights-of-way may restrict or prohibit the placement of fence(s). The owner/applicant is responsible for compliance with covenants, conditions, and restrictions which may apply. Fences built in easements may be subject to removal at the property owner's sole and absolute expense. Any modification of design and/or material as approved in this fence permit must be approved, in writing, by the Community Development Department Director. |                                                                                                                    |
| I hereby acknowledge that I have read this application and the information and plot plan are correct; I agree to comply with any and all codes, ordinances, laws, regulations, or restrictions which apply. I understand that failure to comply shall result in legal action, which may include but not necessarily be limited to removal of the fence(s) at the owner's cost.                                                                                                                                                                                                                                                                                            |                                                                                                                    |
| Applicant's Signature Ortu Januar                                                                                                                                                                                                                                                                                                                                                                                                                                                                                                                                                                                                                                         | Date 8-19-03                                                                                                       |
| Community Development's Approval 1 - 1 oug                                                                                                                                                                                                                                                                                                                                                                                                                                                                                                                                                                                                                                | Date 8/21/03                                                                                                       |
| City Engineer's Approval (if required)                                                                                                                                                                                                                                                                                                                                                                                                                                                                                                                                                                                                                                    | Date                                                                                                               |