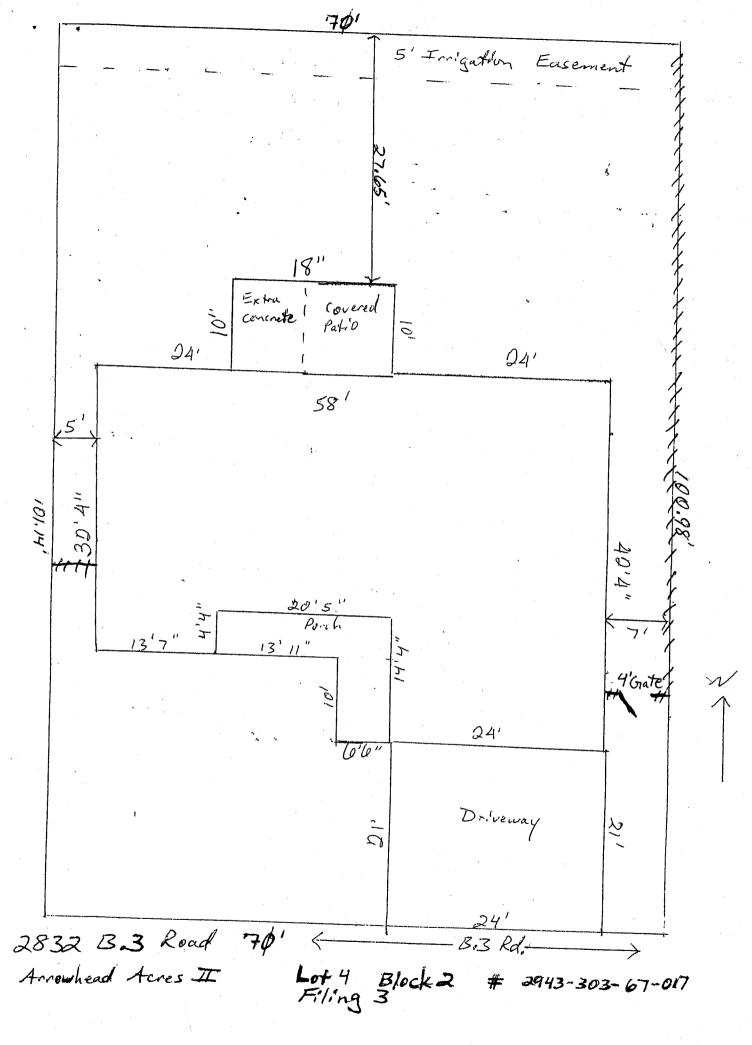

| FEE \$10.00                                                            |                                                            | $\mathbb{O}$ .                                          | PERMIT#                                                                                                        | 3023                |
|------------------------------------------------------------------------|------------------------------------------------------------|---------------------------------------------------------|----------------------------------------------------------------------------------------------------------------|---------------------|
| GRAN                                                                   | FENCE F                                                    |                                                         | <u>MENT</u>                                                                                                    |                     |
| 1997年1997年1997年1997年1997年1997年1997年1997                                | THIS SECTION TO BE CO.                                     | 的复数化学的 化二甲基乙基 网络马克斯                                     |                                                                                                                |                     |
| PROPERTY ADDRESS: 283                                                  | 52 B. 3 Road                                               | لھ PL                                                   | OT PLAN                                                                                                        |                     |
| PROPERTY TAX NO: 2943                                                  | - 303-67-017                                               |                                                         |                                                                                                                |                     |
|                                                                        | nd Acres II                                                |                                                         |                                                                                                                |                     |
| PROPERTY OWNER: Norma                                                  | in Barnett                                                 | See<br>Atta                                             | [ ]                                                                                                            |                     |
| OWNER'S PHONE: 248-                                                    | 3578                                                       | Atta                                                    | ched                                                                                                           |                     |
| OWNER'S ADDRESS: Sa                                                    | me                                                         |                                                         |                                                                                                                |                     |
| CONTRACTOR NAME:                                                       |                                                            |                                                         |                                                                                                                |                     |
| CONTRACTOR'S PHONE:                                                    |                                                            |                                                         |                                                                                                                |                     |
| CONTRACTOR'S ADDRESS:                                                  |                                                            |                                                         |                                                                                                                |                     |
| FENCE MATERIAL & HEIGHT:                                               |                                                            | · · · · · · · · · · · · · · · · · · ·                   |                                                                                                                |                     |
| Plot plan must show property lin<br>property lines, & fence height(s). | es and property dimensions, a<br>NOTE: PROPERTY LINE IS LI | II easements, all rights-of-wa<br>KELY ONE FOOT OR MORE | ay, all structures, all<br>BEHIND THE SIDEV                                                                    | setbacks from VALK. |
| + THIS SECTION TO B                                                    | E COMPLETED BY COMMU                                       | INITY DEVELOPMENT DE                                    | karan den service de la companya de | e <b>s</b> est      |
| ZONE RMF-5                                                             |                                                            | SETBACKS: Front 20                                      | ,<br>from property lir                                                                                         | ne (PL) or          |
| SPECIAL CONDITIONS                                                     |                                                            | from center of R0                                       | OW, whichever is g                                                                                             | reater.             |
|                                                                        |                                                            | Side / from PL                                          | Rear 0'                                                                                                        | from PL             |