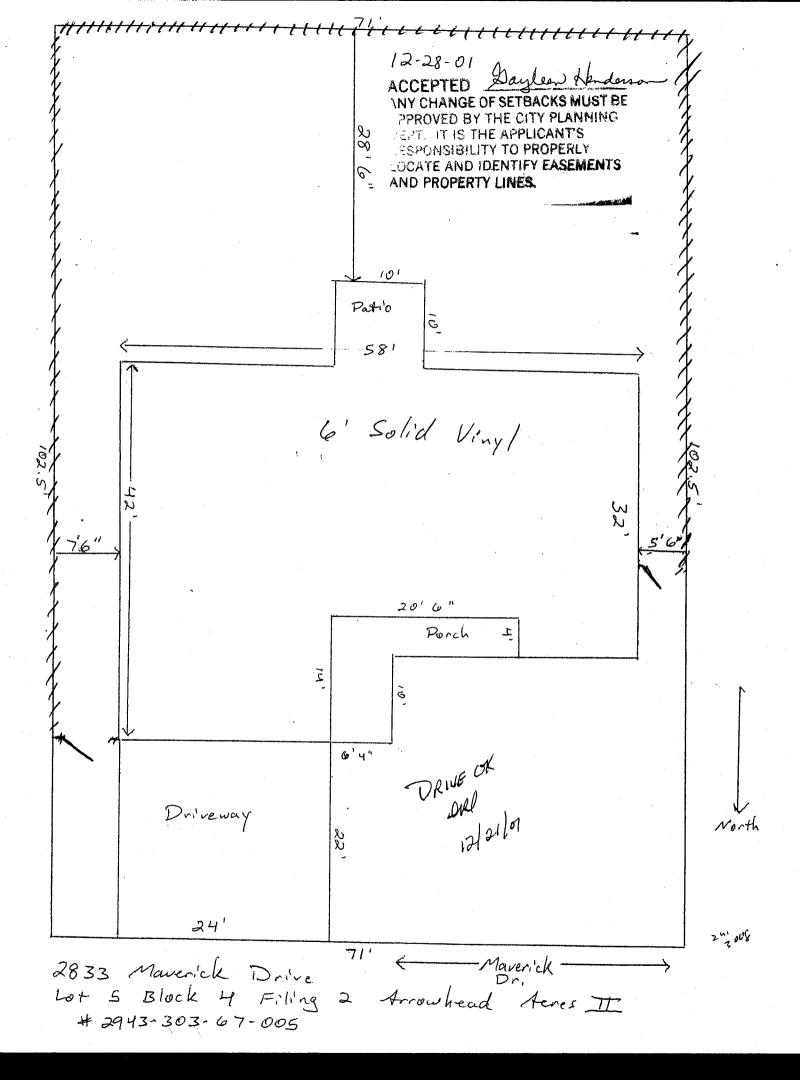

## GRAND JUNCTION COMMUNITY DEVELOPMENT DEPARTMENT

| **************************************                                                                                                                                                                                                                                                                                                                                                                                                                                                                                                                                                                                                                                    |                                                  |
|---------------------------------------------------------------------------------------------------------------------------------------------------------------------------------------------------------------------------------------------------------------------------------------------------------------------------------------------------------------------------------------------------------------------------------------------------------------------------------------------------------------------------------------------------------------------------------------------------------------------------------------------------------------------------|--------------------------------------------------|
| PROPERTY ADDRESS: 2833 Maverick Dr.                                                                                                                                                                                                                                                                                                                                                                                                                                                                                                                                                                                                                                       | △ PLOT PLAN                                      |
| PROPERTY TAX NO: 2943-303-67-005                                                                                                                                                                                                                                                                                                                                                                                                                                                                                                                                                                                                                                          | see attached                                     |
| SUBDIVISION: Arrowhead Acres II                                                                                                                                                                                                                                                                                                                                                                                                                                                                                                                                                                                                                                           |                                                  |
| PROPERTY OWNER: Bill Sweitzel                                                                                                                                                                                                                                                                                                                                                                                                                                                                                                                                                                                                                                             |                                                  |
| OWNER'S PHONE: 241 - 3008                                                                                                                                                                                                                                                                                                                                                                                                                                                                                                                                                                                                                                                 |                                                  |
| OWNER'S ADDRESS: Some                                                                                                                                                                                                                                                                                                                                                                                                                                                                                                                                                                                                                                                     |                                                  |
| CONTRACTOR NAME: Booked of Fence Winy /                                                                                                                                                                                                                                                                                                                                                                                                                                                                                                                                                                                                                                   |                                                  |
| CONTRACTOR'S PHONE: 523-7827                                                                                                                                                                                                                                                                                                                                                                                                                                                                                                                                                                                                                                              |                                                  |
| CONTRACTOR'S ADDRESS: 469 Pera St. C/ifton CO 81520                                                                                                                                                                                                                                                                                                                                                                                                                                                                                                                                                                                                                       |                                                  |
| FENCE MATERIAL & HEIGHT: 6 Viny/                                                                                                                                                                                                                                                                                                                                                                                                                                                                                                                                                                                                                                          |                                                  |
| Plot plan must show property lines and property dimensions, all easements, all rights-of-way, all structures, all setbacks from property lines, & fence height(s). NOTE: PROPERTY LINE IS LIKELY ONE FOOT OR MORE BEHIND THE SIDEWALK.                                                                                                                                                                                                                                                                                                                                                                                                                                    |                                                  |
| STUIS SECTION TO BE COURTETED BY COM                                                                                                                                                                                                                                                                                                                                                                                                                                                                                                                                                                                                                                      | MUNITY DEVELOPMENT DEPARTMENTSTAFE               |
|                                                                                                                                                                                                                                                                                                                                                                                                                                                                                                                                                                                                                                                                           | 1                                                |
| ZONE RMF-3                                                                                                                                                                                                                                                                                                                                                                                                                                                                                                                                                                                                                                                                | SETBACKS: Front $20'$ from property line (PL) or |
| SPECIAL CONDITIONS                                                                                                                                                                                                                                                                                                                                                                                                                                                                                                                                                                                                                                                        | from center of ROW, whichever is greater.        |
|                                                                                                                                                                                                                                                                                                                                                                                                                                                                                                                                                                                                                                                                           | SideO /from PL RearO /from PL                    |
|                                                                                                                                                                                                                                                                                                                                                                                                                                                                                                                                                                                                                                                                           |                                                  |
| Fences exceeding six feet in height require a separate permit from the City/County Building Department. A fence constructed on a corner lot that extends past the rear of the house along the side yard or abuts an alley requires approval from the City Engineer (Section 4.1.J of the Grand Junction Zoning and Development Code).                                                                                                                                                                                                                                                                                                                                     |                                                  |
| The owner/applicant must correctly identify all property lines, easements, and rights-of-way and ensure the fence is located within the property's boundaries. Covenants, conditions, restrictions, easements and/or rights-of-way may restrict or prohibit the placement of fence(s). The owner/applicant is responsible for compliance with covenants, conditions, and restrictions which may apply. Fences built in easements may be subject to removal at the property owner's sole and absolute expense. Any modification of design and/or material as approved in this fence permit must be approved, in writing, by the Community Development Department Director. |                                                  |
| I hereby acknowledge that I have read this application and the information and plot plan are correct; I agree to comply with any and all codes, ordinances, laws, regulations, or restrictions which apply. I understand that failure to comply shall result in legal action, which may include but not necessarily be limited to removal of the fence(s) at the owner's cost.                                                                                                                                                                                                                                                                                            |                                                  |
| Applicant's Signature Taul Lab                                                                                                                                                                                                                                                                                                                                                                                                                                                                                                                                                                                                                                            | Date 6-26-03                                     |
| Community Development's Approval                                                                                                                                                                                                                                                                                                                                                                                                                                                                                                                                                                                                                                          | Date (124/03                                     |
| City Engineer's Approval (if required)                                                                                                                                                                                                                                                                                                                                                                                                                                                                                                                                                                                                                                    | Date                                             |