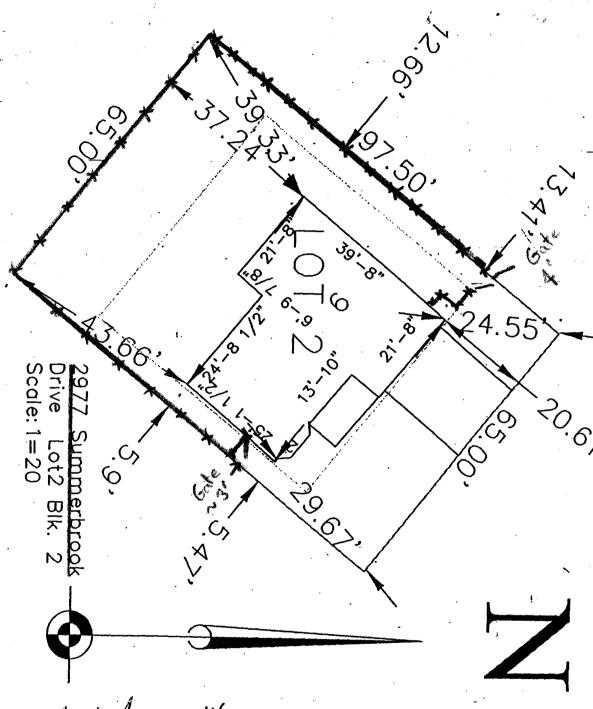

## **FENCE PERMIT GRAND JUNCTION COMMUNITY DEVELOPMENT DEPARTMENT**

| PROPERTY ADDRESS: 2977 Summer brook Dr.                                                                                                                                                                                                                                                                                                                                                                                                                                                                                                                                                                                                                                   | see attached.                                                                                                    |
|---------------------------------------------------------------------------------------------------------------------------------------------------------------------------------------------------------------------------------------------------------------------------------------------------------------------------------------------------------------------------------------------------------------------------------------------------------------------------------------------------------------------------------------------------------------------------------------------------------------------------------------------------------------------------|------------------------------------------------------------------------------------------------------------------|
| PROPERTY TAX NO: 2943 - 051 - 13 - 013                                                                                                                                                                                                                                                                                                                                                                                                                                                                                                                                                                                                                                    | See attached,                                                                                                    |
| SUBDIVISION: Brookside III                                                                                                                                                                                                                                                                                                                                                                                                                                                                                                                                                                                                                                                |                                                                                                                  |
| PROPERTY OWNER: Grace Homes                                                                                                                                                                                                                                                                                                                                                                                                                                                                                                                                                                                                                                               |                                                                                                                  |
| OWNER'S PHONE: (970) 257-0600                                                                                                                                                                                                                                                                                                                                                                                                                                                                                                                                                                                                                                             | ,                                                                                                                |
| OWNER'S PHONE: (970) 257-0600  OWNER'S ADDRESS: 2977 Summer brook Dr.                                                                                                                                                                                                                                                                                                                                                                                                                                                                                                                                                                                                     |                                                                                                                  |
| CONTRACTOR NAME: Home Owner                                                                                                                                                                                                                                                                                                                                                                                                                                                                                                                                                                                                                                               |                                                                                                                  |
| CONTRACTOR'S PHONE:                                                                                                                                                                                                                                                                                                                                                                                                                                                                                                                                                                                                                                                       |                                                                                                                  |
| CONTRACTOR'S ADDRESS:                                                                                                                                                                                                                                                                                                                                                                                                                                                                                                                                                                                                                                                     |                                                                                                                  |
| FENCE MATERIAL & HEIGHT: Cedar - 6                                                                                                                                                                                                                                                                                                                                                                                                                                                                                                                                                                                                                                        |                                                                                                                  |
| Plot plan must show property lines and property dimensions, property lines, & fence height(s). NOTE: PROPERTY LINE IS I                                                                                                                                                                                                                                                                                                                                                                                                                                                                                                                                                   | all easements, all rights-of-way, all structures, all setbacks from LIKELY ONE FOOT OR MORE BEHIND THE SIDEWALK. |
|                                                                                                                                                                                                                                                                                                                                                                                                                                                                                                                                                                                                                                                                           |                                                                                                                  |
| THIS SECTION TO BE COMPLETED BY COMP                                                                                                                                                                                                                                                                                                                                                                                                                                                                                                                                                                                                                                      | NUNITY DEVELOPMENT DEPARTMENT STAFF (** 1) ** * **.                                                              |
| ZONE_PD                                                                                                                                                                                                                                                                                                                                                                                                                                                                                                                                                                                                                                                                   | SETBACKS: Front 20' from property line (PL) or                                                                   |
| SPECIAL CONDITIONS                                                                                                                                                                                                                                                                                                                                                                                                                                                                                                                                                                                                                                                        | from center of ROW, whichever is greater.                                                                        |
|                                                                                                                                                                                                                                                                                                                                                                                                                                                                                                                                                                                                                                                                           | Side from PL Rear from PL                                                                                        |
|                                                                                                                                                                                                                                                                                                                                                                                                                                                                                                                                                                                                                                                                           |                                                                                                                  |
|                                                                                                                                                                                                                                                                                                                                                                                                                                                                                                                                                                                                                                                                           |                                                                                                                  |
| Fences exceeding six feet in height require a separate permit from the City/County Building Department. A fence constructed on a corner lot that extends past the rear of the house along the side yard or abuts an alley requires approval from the City Engineer (Section 4.1.J of the Grand Junction Zoning and Development Code).                                                                                                                                                                                                                                                                                                                                     |                                                                                                                  |
| The owner/applicant must correctly identify all property lines, easements, and rights-of-way and ensure the fence is located within the property's boundaries. Covenants, conditions, restrictions, easements and/or rights-of-way may restrict or prohibit the placement of fence(s). The owner/applicant is responsible for compliance with covenants, conditions, and restrictions which may apply. Fences built in easements may be subject to removal at the property owner's sole and absolute expense. Any modification of design and/or material as approved in this fence permit must be approved, in writing, by the Community Development Department Director. |                                                                                                                  |
| I hereby acknowledge that I have read this application and the information and plot plan are correct; I agree to comply with any and all codes, ordinances, laws, regulations, or restrictions which apply. I understand that failure to comply shall result in legal action, which may include but not necessarily be limited to removal of the fence(s) at the owner's cost.                                                                                                                                                                                                                                                                                            |                                                                                                                  |
| Applicant's Signature Wan & Ku                                                                                                                                                                                                                                                                                                                                                                                                                                                                                                                                                                                                                                            | Date 8/26/03                                                                                                     |
| , ppiloditis digitature                                                                                                                                                                                                                                                                                                                                                                                                                                                                                                                                                                                                                                                   | Date 9/06/03                                                                                                     |
| Community Development's Approval 4/18/12 Wa                                                                                                                                                                                                                                                                                                                                                                                                                                                                                                                                                                                                                               | <u>AOV Date 8/20/03</u>                                                                                          |
| City Engineer's Approval (if required)                                                                                                                                                                                                                                                                                                                                                                                                                                                                                                                                                                                                                                    | Date                                                                                                             |

VALID FOR SIX MONTHS FROM DATE OF ISSUANCE (Section 2.2.E.1.d Grand Junction Zoning & Development Code) (White: Planning) (Yellow: Customer) (Pink: Code Enforcement)

Fence Layout 6'x6" Picket (Calar) 8 posts, 2'in ground w/ got concrete