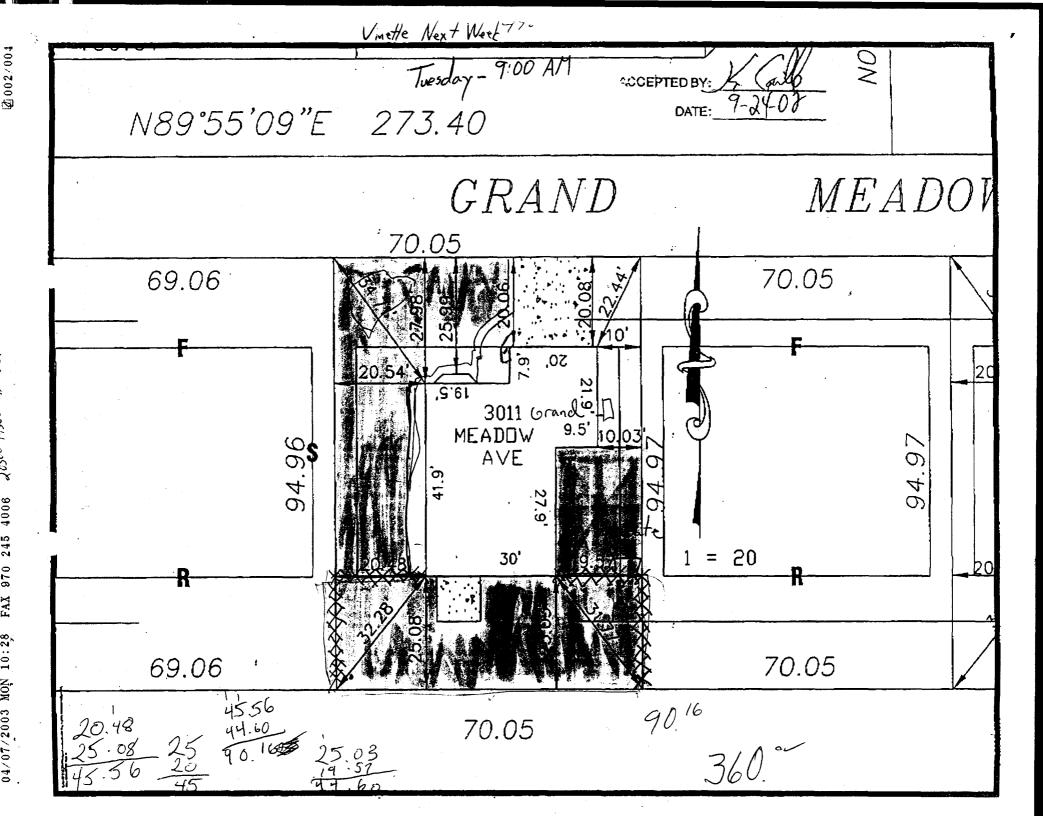

| FEE \$10.00                                                                                                                                                                                                                            | (a) PERMIT# 13000                                            |  |
|----------------------------------------------------------------------------------------------------------------------------------------------------------------------------------------------------------------------------------------|--------------------------------------------------------------|--|
|                                                                                                                                                                                                                                        |                                                              |  |
| GRAND JUNC HON COMMUNITY                                                                                                                                                                                                               | Y DEVELOPMENT DEPARTMENT                                     |  |
|                                                                                                                                                                                                                                        |                                                              |  |
| THIS SECTION TO BE CO                                                                                                                                                                                                                  | MELETED BY APPLICANT 2 SAME A BORDER SAME AND                |  |
| PROPERTY ADDRESS: 3011 Mandon Ave                                                                                                                                                                                                      | 🙇 PLOT PLAN                                                  |  |
| PROPERTY TAX NO: 2943-142-03-006                                                                                                                                                                                                       |                                                              |  |
| SUBDIVISION: Mand Meadows                                                                                                                                                                                                              |                                                              |  |
| PROPERTY OWNER: Kevin Corville                                                                                                                                                                                                         | ad adadred                                                   |  |
| OWNER'S PHONE: 434- 4333                                                                                                                                                                                                               | 50 cm                                                        |  |
| OWNER'S ADDRESS:                                                                                                                                                                                                                       | net                                                          |  |
| CONTRACTOR NAME: Kip Roaring Construction                                                                                                                                                                                              |                                                              |  |
| CONTRACTOR'S PHONE: 201 -9172                                                                                                                                                                                                          |                                                              |  |
| CONTRACTOR'S ADDRESS: 657 deer View Lane                                                                                                                                                                                               |                                                              |  |
| FENCE MATERIAL & HEIGHT: 6 6 dog ear                                                                                                                                                                                                   |                                                              |  |
| Plot plan must show property lines and property dimensions, all easements, all rights-of-way, all structures, all setbacks from property lines, & fence height(s). NOTE: PROPERTY LINE IS LIKELY ONE FOOT OR MORE BEHIND THE SIDEWALK. |                                                              |  |
|                                                                                                                                                                                                                                        |                                                              |  |
| THIS SECTION TO BE COMPLETED BY COMM                                                                                                                                                                                                   | - 4                                                          |  |
| ZONE <u>RMF-S</u>                                                                                                                                                                                                                      | SETBACKS: Front $\underline{QQ'}$ from property line (PL) or |  |
| SPECIAL CONDITIONS                                                                                                                                                                                                                     | from center of ROW, whichever is greater.                    |  |
|                                                                                                                                                                                                                                        | Side from PL Rear from PL                                    |  |