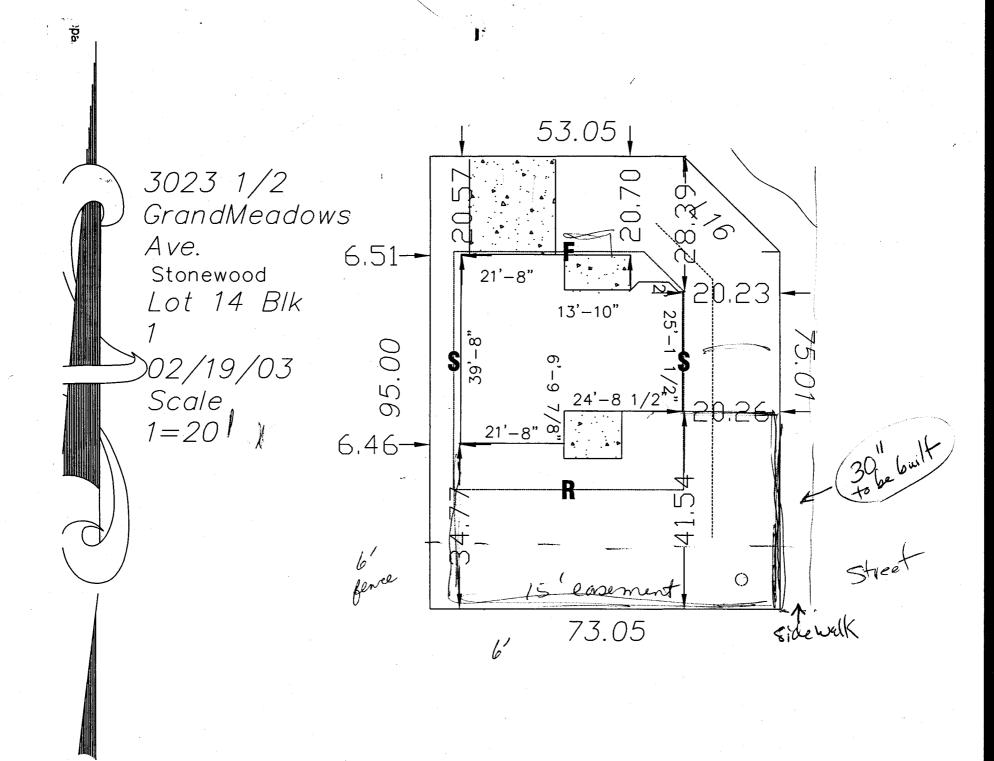

## GRAND JUNCTION COMMUNITY DEVELOPMENT DEPARTMENT

| → THIS SECTION TO BE COMPLETED BY APPLICANT = 15 1 1 1 1 1 1 1 1 1 1 1 1 1 1 1 1 1                                                                                                                                                                                                                                                                                                                                                                                                                                                                                                                                                                                        |                                                                                                                  |
|---------------------------------------------------------------------------------------------------------------------------------------------------------------------------------------------------------------------------------------------------------------------------------------------------------------------------------------------------------------------------------------------------------------------------------------------------------------------------------------------------------------------------------------------------------------------------------------------------------------------------------------------------------------------------|------------------------------------------------------------------------------------------------------------------|
| PROPERTY ADDRESS: 3023/2 Grant Mexico                                                                                                                                                                                                                                                                                                                                                                                                                                                                                                                                                                                                                                     | whice                                                                                                            |
| PROPERTY TAX NO: 2943 -162-03-014                                                                                                                                                                                                                                                                                                                                                                                                                                                                                                                                                                                                                                         |                                                                                                                  |
| SUBDIVISION: (grand Mealow                                                                                                                                                                                                                                                                                                                                                                                                                                                                                                                                                                                                                                                |                                                                                                                  |
| PROPERTY OWNER: Michael fall                                                                                                                                                                                                                                                                                                                                                                                                                                                                                                                                                                                                                                              |                                                                                                                  |
| OWNER'S PHONE: 523 -7877                                                                                                                                                                                                                                                                                                                                                                                                                                                                                                                                                                                                                                                  | Sel January 1                                                                                                    |
| OWNER'S ADDRESS: PU BX 8 (IFTON                                                                                                                                                                                                                                                                                                                                                                                                                                                                                                                                                                                                                                           | Macymen                                                                                                          |
| CONTRACTOR NAME:                                                                                                                                                                                                                                                                                                                                                                                                                                                                                                                                                                                                                                                          |                                                                                                                  |
| CONTRACTOR'S PHONE:                                                                                                                                                                                                                                                                                                                                                                                                                                                                                                                                                                                                                                                       |                                                                                                                  |
| CONTRACTOR'S ADDRESS:                                                                                                                                                                                                                                                                                                                                                                                                                                                                                                                                                                                                                                                     |                                                                                                                  |
|                                                                                                                                                                                                                                                                                                                                                                                                                                                                                                                                                                                                                                                                           | E + 30" along street                                                                                             |
| Plot plan must show property lines and property dimensions, property lines, & fence height(s). NOTE: PROPERTY LINE IS I                                                                                                                                                                                                                                                                                                                                                                                                                                                                                                                                                   | all easements, all rights-of-way, all structures, all setbacks from LIKELY ONE FOOT OR MORE BEHIND THE SIDEWALK. |
| THE SECTION TO BE SOLD THE AVIAN                                                                                                                                                                                                                                                                                                                                                                                                                                                                                                                                                                                                                                          |                                                                                                                  |
| _                                                                                                                                                                                                                                                                                                                                                                                                                                                                                                                                                                                                                                                                         | MUNITY DEVELOPMENT DEPARTMENT STAFF.                                                                             |
| ZONERMF-5                                                                                                                                                                                                                                                                                                                                                                                                                                                                                                                                                                                                                                                                 | SETBACKS: Front from property line (PL) or                                                                       |
| SPECIAL CONDITIONS                                                                                                                                                                                                                                                                                                                                                                                                                                                                                                                                                                                                                                                        | from center of ROW, whichever is greater.                                                                        |
|                                                                                                                                                                                                                                                                                                                                                                                                                                                                                                                                                                                                                                                                           | Side from PL Rear from PL                                                                                        |
| · · · · · · · · · · · · · · · · · · ·                                                                                                                                                                                                                                                                                                                                                                                                                                                                                                                                                                                                                                     |                                                                                                                  |
| Fences exceeding six feet in height require a separate permit from the City/County Building Department. A fence constructed on a corner lot that extends past the rear of the house along the side yard or abuts an alley requires approval from the City Engineer (Section 4.1.J of the Grand Junction Zoning and Development Code).                                                                                                                                                                                                                                                                                                                                     |                                                                                                                  |
| The owner/applicant must correctly identify all property lines, easements, and rights-of-way and ensure the fence is located within the property's boundaries. Covenants, conditions, restrictions, easements and/or rights-of-way may restrict or prohibit the placement of fence(s). The owner/applicant is responsible for compliance with covenants, conditions, and restrictions which may apply. Fences built in easements may be subject to removal at the property owner's sole and absolute expense. Any modification of design and/or material as approved in this fence permit must be approved, in writing, by the Community Development Department Director. |                                                                                                                  |
| I hereby acknowledge that I have read this application and the information and plot plan are correct; I agree to comply with any and all codes, ordinances, laws, regulations, or restrictions which apply. I understand that failure to comply shall result in legal action, which may include but not necessarily be limited to removal of the fence(s) at the owner's cost.                                                                                                                                                                                                                                                                                            |                                                                                                                  |
| Applicant's Signature                                                                                                                                                                                                                                                                                                                                                                                                                                                                                                                                                                                                                                                     | Date 9-19-03                                                                                                     |
| Community Development's Approval Dayles Hon                                                                                                                                                                                                                                                                                                                                                                                                                                                                                                                                                                                                                               | derson Date 9-19-03                                                                                              |
| City Engineer's Approval (if required)                                                                                                                                                                                                                                                                                                                                                                                                                                                                                                                                                                                                                                    | Date                                                                                                             |
| VALID FOR SIX MONTHS FROM DATE OF ISSUANCE (Section 2.2.E.1.d Grand Junction Zoning & Development Code)                                                                                                                                                                                                                                                                                                                                                                                                                                                                                                                                                                   |                                                                                                                  |