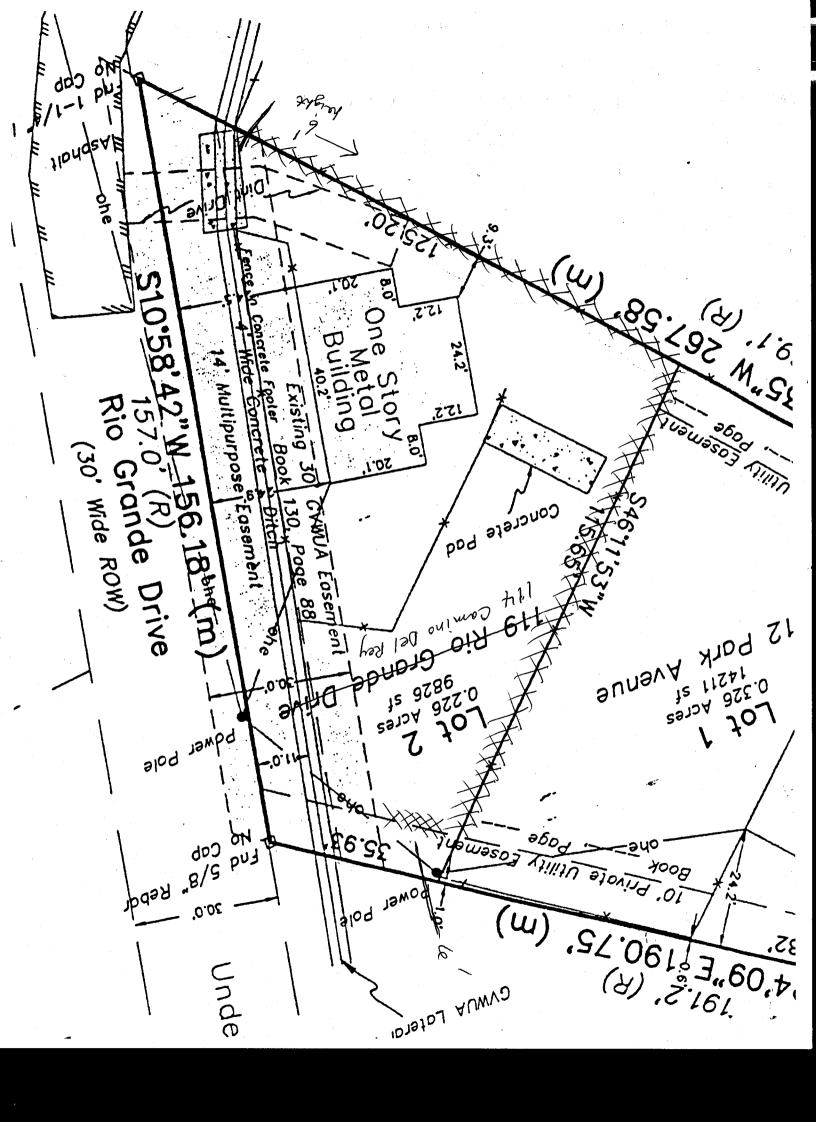

## GRAND JUNCTION COMMUNITY DEVELOPMENT DEPARTMENT

| A THIS SECTION TO BE O                                                                                                                                                                                                                                                                                                                                                                                                                                                                                                                                                                                                                                                    | UMPLETED BY AFFLICANT 9:30                 |
|---------------------------------------------------------------------------------------------------------------------------------------------------------------------------------------------------------------------------------------------------------------------------------------------------------------------------------------------------------------------------------------------------------------------------------------------------------------------------------------------------------------------------------------------------------------------------------------------------------------------------------------------------------------------------|--------------------------------------------|
| PROPERTY ADDRESS: //4 Camrno Del A                                                                                                                                                                                                                                                                                                                                                                                                                                                                                                                                                                                                                                        | Ø PLOT PLAN                                |
| PROPERTY TAX NO: 2943-072-02-0                                                                                                                                                                                                                                                                                                                                                                                                                                                                                                                                                                                                                                            | 1                                          |
| SUBDIVISION: Mantey Heights                                                                                                                                                                                                                                                                                                                                                                                                                                                                                                                                                                                                                                               |                                            |
| PROPERTY OWNER: Sharlene Gans                                                                                                                                                                                                                                                                                                                                                                                                                                                                                                                                                                                                                                             |                                            |
| OWNER'S PHONE: 970 216-7134                                                                                                                                                                                                                                                                                                                                                                                                                                                                                                                                                                                                                                               | see attached                               |
| OWNER'S ADDRESS: 1041 Lakeside U                                                                                                                                                                                                                                                                                                                                                                                                                                                                                                                                                                                                                                          | A                                          |
| CONTRACTOR NAME: Rosendo Henrera                                                                                                                                                                                                                                                                                                                                                                                                                                                                                                                                                                                                                                          |                                            |
| CONTRACTOR'S PHONE: 640-8408                                                                                                                                                                                                                                                                                                                                                                                                                                                                                                                                                                                                                                              |                                            |
| CONTRACTOR'S ADDRESS:                                                                                                                                                                                                                                                                                                                                                                                                                                                                                                                                                                                                                                                     |                                            |
| FENCE MATERIAL & HEIGHT: Conder BIK Co                                                                                                                                                                                                                                                                                                                                                                                                                                                                                                                                                                                                                                    |                                            |
| Plot plan must show property lines and property dimensions, all easements, all rights-of-way, all structures, all setbacks from property lines, & fence height(s). NOTE: PROPERTY LINE IS LIKELY ONE FOOT OR MORE BEHIND THE SIDEWALK.                                                                                                                                                                                                                                                                                                                                                                                                                                    |                                            |
|                                                                                                                                                                                                                                                                                                                                                                                                                                                                                                                                                                                                                                                                           |                                            |
|                                                                                                                                                                                                                                                                                                                                                                                                                                                                                                                                                                                                                                                                           | NUNITY DEVELOPMENT DEPARTMENT STAFF        |
| ZONE RMF-5                                                                                                                                                                                                                                                                                                                                                                                                                                                                                                                                                                                                                                                                | SETBACKS: Front from property line (PL) or |
| SPECIAL CONDITIONS                                                                                                                                                                                                                                                                                                                                                                                                                                                                                                                                                                                                                                                        | from center of ROW, whichever is greater.  |
|                                                                                                                                                                                                                                                                                                                                                                                                                                                                                                                                                                                                                                                                           | Side from PL Rear from PL                  |
|                                                                                                                                                                                                                                                                                                                                                                                                                                                                                                                                                                                                                                                                           |                                            |
| Fences exceeding six feet in height require a separate permit from the City/County Building Department. A fence constructed on a corner lot that extends past the rear of the house along the side yard or abuts an alley requires approval from the City Engineer (Section 4.1.J of the Grand Junction Zoning and Development Code).                                                                                                                                                                                                                                                                                                                                     |                                            |
| The owner/applicant must correctly identify all property lines, easements, and rights-of-way and ensure the fence is located within the property's boundaries. Covenants, conditions, restrictions, easements and/or rights-of-way may restrict or prohibit the placement of fence(s). The owner/applicant is responsible for compliance with covenants, conditions, and restrictions which may apply. Fences built in easements may be subject to removal at the property owner's sole and absolute expense. Any modification of design and/or material as approved in this fence permit must be approved, in writing, by the Community Development Department Director. |                                            |
| I hereby acknowledge that I have read this application and the information and plot plan are correct; I agree to comply with any and all codes, ordinances, laws, regulations, or restrictions which apply. I understand that failure to comply shall result in legal action, which may include but not necessarily be limited to removal of the fence(s) at the owner's cost.                                                                                                                                                                                                                                                                                            |                                            |
| Applicant's Signature Sannon                                                                                                                                                                                                                                                                                                                                                                                                                                                                                                                                                                                                                                              | Date <u>8-4-04</u>                         |
| Community Development's Approval Bayleen Ha                                                                                                                                                                                                                                                                                                                                                                                                                                                                                                                                                                                                                               | inderson Date 8-4-04                       |
| City Engineer's Approval (if required)                                                                                                                                                                                                                                                                                                                                                                                                                                                                                                                                                                                                                                    | Date                                       |