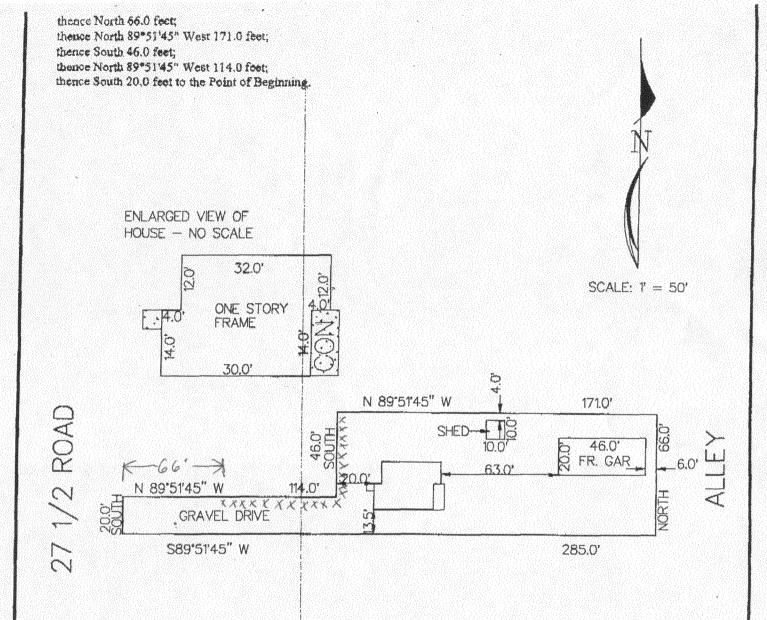

## GRAND JUNCTION COMMUNITY DEVELOPMENT DEPARTMENT

#

| THIS SECTION TO BE COMPLETED BY APPLICANT                                                                                                                                                                                                                                                                                                                                                                                                                                                                                                                                                                                                                                 |                                            |
|---------------------------------------------------------------------------------------------------------------------------------------------------------------------------------------------------------------------------------------------------------------------------------------------------------------------------------------------------------------------------------------------------------------------------------------------------------------------------------------------------------------------------------------------------------------------------------------------------------------------------------------------------------------------------|--------------------------------------------|
| PROPERTY ADDRESS: 2601/4 271/2 Rd.                                                                                                                                                                                                                                                                                                                                                                                                                                                                                                                                                                                                                                        | ∕ PLOT PLAN                                |
| PROPERTY TAX NO: 2945-251-02-022                                                                                                                                                                                                                                                                                                                                                                                                                                                                                                                                                                                                                                          |                                            |
| SUBDIVISION: Cox Sub                                                                                                                                                                                                                                                                                                                                                                                                                                                                                                                                                                                                                                                      |                                            |
| PROPERTY OWNER: Alan R. Chatfield                                                                                                                                                                                                                                                                                                                                                                                                                                                                                                                                                                                                                                         | •                                          |
| OWNER'S PHONE: 970 - 255 - 6783                                                                                                                                                                                                                                                                                                                                                                                                                                                                                                                                                                                                                                           |                                            |
| OWNER'S ADDRESS: Same as above                                                                                                                                                                                                                                                                                                                                                                                                                                                                                                                                                                                                                                            | see attached                               |
| CONTRACTOR NAME:                                                                                                                                                                                                                                                                                                                                                                                                                                                                                                                                                                                                                                                          |                                            |
| CONTRACTOR'S PHONE:                                                                                                                                                                                                                                                                                                                                                                                                                                                                                                                                                                                                                                                       |                                            |
| CONTRACTOR'S ADDRESS:                                                                                                                                                                                                                                                                                                                                                                                                                                                                                                                                                                                                                                                     |                                            |
| FENCE MATERIAL & HEIGHT: WOOden 6                                                                                                                                                                                                                                                                                                                                                                                                                                                                                                                                                                                                                                         |                                            |
| Plot plan must show property lines and property dimensions, all easements, all rights-of-way, all structures, all setbacks from property lines, & fence height(s). NOTE: PROPERTY LINE IS LIKELY ONE FOOT OR MORE BEHIND THE SIDEWALK.                                                                                                                                                                                                                                                                                                                                                                                                                                    |                                            |
| THIS SECTION TO BE COMPLETED BY COMMUNITY DEVELOPMENT DEPARTMENT STAFF                                                                                                                                                                                                                                                                                                                                                                                                                                                                                                                                                                                                    |                                            |
| ZONE                                                                                                                                                                                                                                                                                                                                                                                                                                                                                                                                                                                                                                                                      | SETBACKS: Front from property line (PL) or |
| SPECIAL CONDITIONS                                                                                                                                                                                                                                                                                                                                                                                                                                                                                                                                                                                                                                                        | from center of ROW, whichever is greater.  |
|                                                                                                                                                                                                                                                                                                                                                                                                                                                                                                                                                                                                                                                                           | Side from PL Rear from PL                  |
|                                                                                                                                                                                                                                                                                                                                                                                                                                                                                                                                                                                                                                                                           |                                            |
| Fences exceeding six feet in height require a separate permit from the City/County Building Department. A fence constructed on a corner lot that extends past the rear of the house along the side yard or abuts an alley requires approval from the City Engineer (Section 4.1.J of the Grand Junction Zoning and Development Code).                                                                                                                                                                                                                                                                                                                                     |                                            |
| The owner/applicant must correctly identify all property lines, easements, and rights-of-way and ensure the fence is located within the property's boundaries. Covenants, conditions, restrictions, easements and/or rights-of-way may restrict or prohibit the placement of fence(s). The owner/applicant is responsible for compliance with covenants, conditions, and restrictions which may apply. Fences built in easements may be subject to removal at the property owner's sole and absolute expense. Any modification of design and/or material as approved in this fence permit must be approved, in writing, by the Community Development Department Director. |                                            |
| I hereby acknowledge that I have read this application and the information and plot plan are correct; I agree to comply with any and all codes, ordinances, laws, regulations, or restrictions which apply. I understand that failure to comply shall result in legal action, which may include but not necessarily be limited to removal of the fence(s) at the owner's cost.                                                                                                                                                                                                                                                                                            |                                            |
| Applicant's Signature // // // // // // // // // // // // //                                                                                                                                                                                                                                                                                                                                                                                                                                                                                                                                                                                                              | Date 7-23-04                               |
| Community Development's Approval                                                                                                                                                                                                                                                                                                                                                                                                                                                                                                                                                                                                                                          | deron Date 7-23-04                         |
| City Engineer's Approval (if required)                                                                                                                                                                                                                                                                                                                                                                                                                                                                                                                                                                                                                                    | Date                                       |