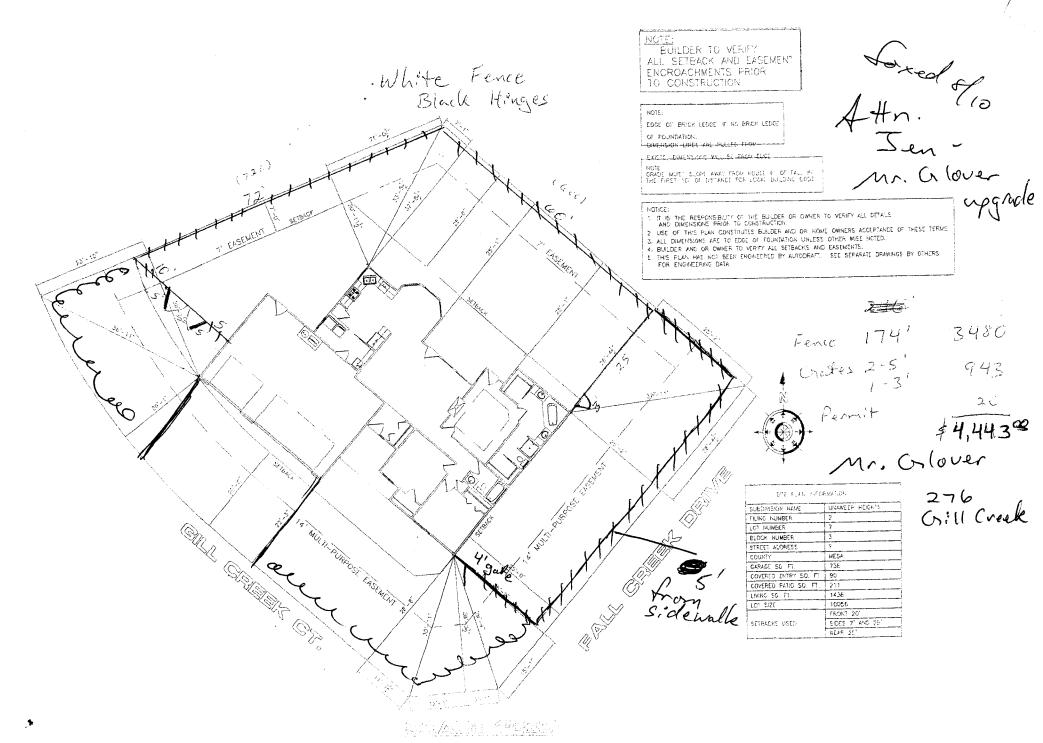

## **GRAND JUNCTION COMMUNITY DEVELOPMENT DEPARTMENT**

|                                                                                                                      | ,                                                                                                                   |
|----------------------------------------------------------------------------------------------------------------------|---------------------------------------------------------------------------------------------------------------------|
| #THIS SECTION TO BE C                                                                                                | MPLETED BY APPLICANT = 100 100 100 100 100 100 100 100 100 1                                                        |
| PROPERTY ADDRESS: 276 (71/1 Creek                                                                                    | ₱ PLOT PLAN                                                                                                         |
| PROPERTY TAX NO: 2943-301-86-007                                                                                     |                                                                                                                     |
| SUBDIVISION: Unaweep Helght                                                                                          |                                                                                                                     |
| PROPERTY OWNER: Mr. Ken Cr Guer                                                                                      | See<br>Ada lied                                                                                                     |
| OWNER'S PHONE:                                                                                                       | Stacked                                                                                                             |
| OWNER'S ADDRESS: Same                                                                                                |                                                                                                                     |
| CONTRACTOR NAME: Bookediff Tence Viny                                                                                |                                                                                                                     |
| CONTRACTOR'S PHONE: 216-7828                                                                                         |                                                                                                                     |
| CONTRACTOR'S ADDRESS: 2834 B3/10 81503                                                                               |                                                                                                                     |
| FENCE MATERIAL & HEIGHT: White Uny 6'                                                                                | 4'open sulet in grant youl                                                                                          |
| Plot plan must show property lines and property dimensions property lines, & fence height(s). NOTE: PROPERTY LINE IS | all easements, all rights-of-way, all structures, all setbacks from<br>LIKELY ONE FOOT OR MORE BEHIND THE SIDEWALK. |
|                                                                                                                      | HINTY DEVELOPMENT DEPARTMENT STAFF 2                                                                                |
| A THIS SECTION TO BE COMPLETED BY COM                                                                                | MUNITY DEVELOPMENT DEPARTMENT STAFF 🗢 💮                                                                             |
| ^ <i>_ '</i> /                                                                                                       | 0.01                                                                                                                |

| # THIS SECTION TO BE COMPLETED BY COM | MUNITY DEVELOPMENT DEPARTMENT STAFF = -   |
|---------------------------------------|-------------------------------------------|
| ZONE RSF-4                            | SETBACKS: Front                           |
| SPECIAL CONDITIONS 5' prom            | from center of ROW, whichever is greater. |
| back of walk                          | Side from PL Rear from PL                 |