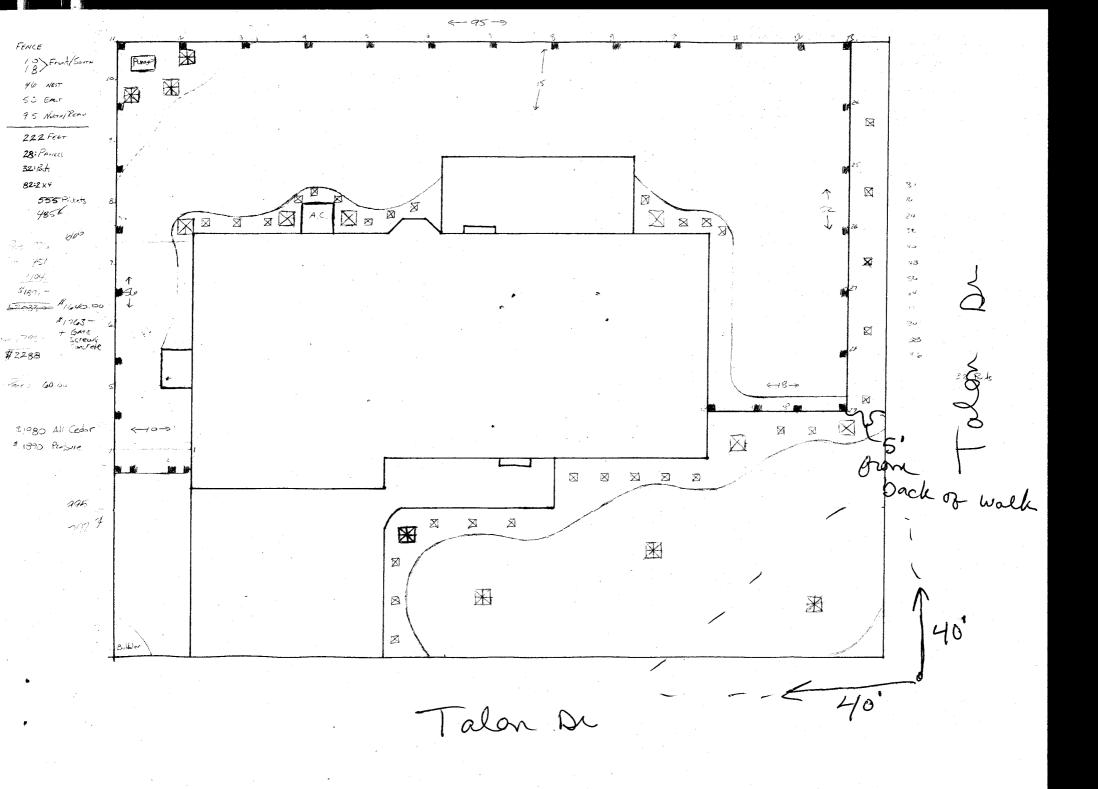

## GRAND JUNCTION COMMUNITY DEVELOPMENT DEPARTMENT

| PROPERTY ADDRESS: 315 1/2 TALON DR                                                                                                                                                                                                                                                                                                                                                                                                                                                                                                | ♠ PLOT PLAN                                   |
|-----------------------------------------------------------------------------------------------------------------------------------------------------------------------------------------------------------------------------------------------------------------------------------------------------------------------------------------------------------------------------------------------------------------------------------------------------------------------------------------------------------------------------------|-----------------------------------------------|
| PROPERTY TAX NO: 2945-244-41-009                                                                                                                                                                                                                                                                                                                                                                                                                                                                                                  |                                               |
| SUBDIVISION: Fagle                                                                                                                                                                                                                                                                                                                                                                                                                                                                                                                | , 0                                           |
| PROPERTY OWNER: RYAN SARTEN                                                                                                                                                                                                                                                                                                                                                                                                                                                                                                       | see attached                                  |
| OWNER'S PHONE: 254 0950                                                                                                                                                                                                                                                                                                                                                                                                                                                                                                           | de ande.                                      |
| OWNER'S ADDRESS: 3151/2 TALON                                                                                                                                                                                                                                                                                                                                                                                                                                                                                                     |                                               |
| CONTRACTOR NAME:                                                                                                                                                                                                                                                                                                                                                                                                                                                                                                                  |                                               |
| CONTRACTOR'S PHONE:                                                                                                                                                                                                                                                                                                                                                                                                                                                                                                               |                                               |
| CONTRACTOR'S ADDRESS:                                                                                                                                                                                                                                                                                                                                                                                                                                                                                                             |                                               |
| FENCE MATERIAL & HEIGHT: Cedar Cff                                                                                                                                                                                                                                                                                                                                                                                                                                                                                                |                                               |
| Plot plan must show property lines and property dimensions, all easements, all rights-of-way, all structures, all setbacks from property lines, & fence height(s). NOTE: PROPERTY LINE IS LIKELY ONE FOOT OR MORE BEHIND THE SIDEWALK.                                                                                                                                                                                                                                                                                            |                                               |
|                                                                                                                                                                                                                                                                                                                                                                                                                                                                                                                                   |                                               |
| #THIS SECTION TO BE COMPLETED BY COM                                                                                                                                                                                                                                                                                                                                                                                                                                                                                              | UNRY DEVELORMENT DEPARTMENTS TAKEN AND TO     |
| ZONE RMF-5                                                                                                                                                                                                                                                                                                                                                                                                                                                                                                                        | SETBACKS: Front 20 from property line (PL) or |
| SPECIAL CONDITIONS 5' from back                                                                                                                                                                                                                                                                                                                                                                                                                                                                                                   | from center of ROW, whichever is greater.     |
|                                                                                                                                                                                                                                                                                                                                                                                                                                                                                                                                   | (Side from PL Rear from PL                    |
|                                                                                                                                                                                                                                                                                                                                                                                                                                                                                                                                   |                                               |
|                                                                                                                                                                                                                                                                                                                                                                                                                                                                                                                                   |                                               |
| Fences exceeding six feet in height require a separate permit from the City/County Building Department. A fence constructed on a corner lot that extends past the rear of the house along the side yard or abuts an alley requires approval from the City Engineer (Section 4.1.J of the Grand Junction Zoning and Development Code).                                                                                                                                                                                             |                                               |
| The owner/applicant must correctly identify all property lines, easements, and rights-of-way and ensure the fence is located within the                                                                                                                                                                                                                                                                                                                                                                                           |                                               |
| property's boundaries. Covenants, conditions, restrictions, easements and/or rights-of-way may restrict or prohibit the placement of fence(s). The owner/applicant is responsible for compliance with covenants, conditions, and restrictions which may apply. Fences built in easements may be subject to removal at the property owner's sole and absolute expense. Any modification of design and/or material as approved in this fence permit must be approved, in writing, by the Community Development Department Director. |                                               |
| I hereby acknowledge that I have read this application and the information and plot plan are correct; I agree to comply with any and all codes, ordinances, laws, regulations, or restrictions which apply. I understand that failure to comply shall result in legal action, which may include but not necessarily be limited to removal of the fence(s) at the owner's cost.                                                                                                                                                    |                                               |
| Applicant's Signature                                                                                                                                                                                                                                                                                                                                                                                                                                                                                                             | Date                                          |
| Community Development's Approval                                                                                                                                                                                                                                                                                                                                                                                                                                                                                                  | Hall Date 1/14/04                             |
| City Engineer's Approval (if required)                                                                                                                                                                                                                                                                                                                                                                                                                                                                                            | Date                                          |