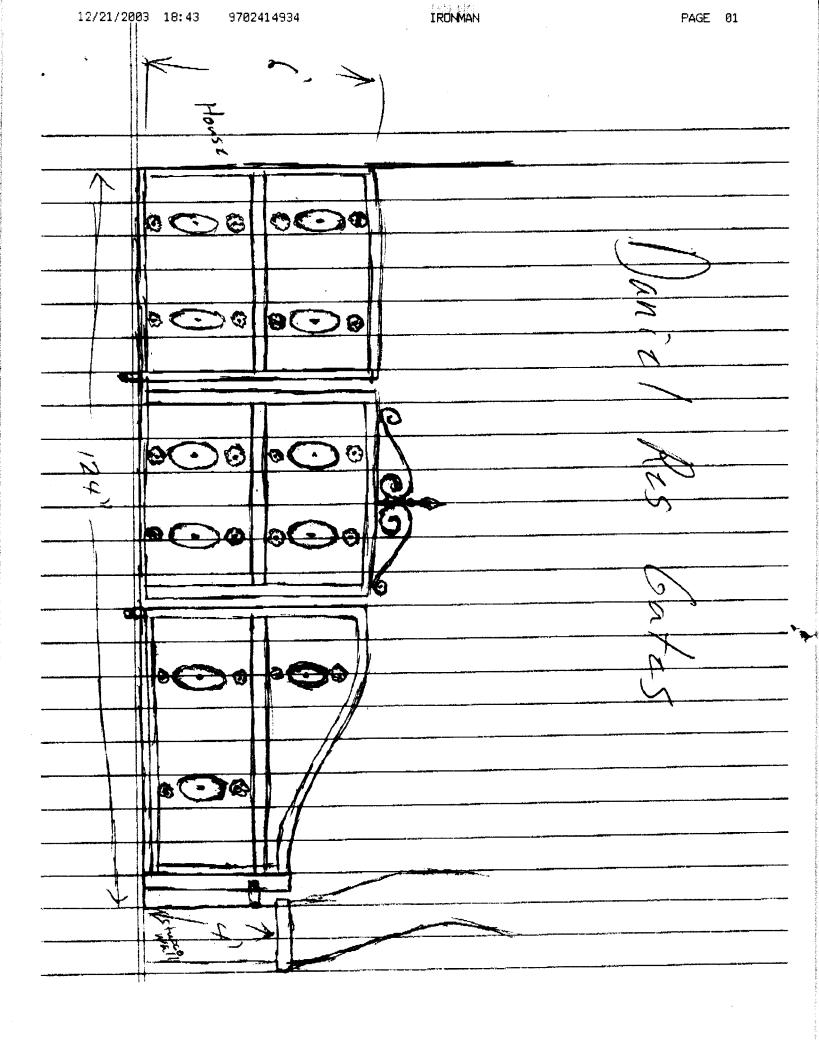

## GRAND JUNCTION COMMUNITY DEVELOPMENT DEPARTMENT

| ## THIS SECTION TO BE COMPLETED BY APPLICANT ★                                                                                                                                                                                                                                                                                                                                                                                                                                                                                                                                                                                                                            |                                                      |
|---------------------------------------------------------------------------------------------------------------------------------------------------------------------------------------------------------------------------------------------------------------------------------------------------------------------------------------------------------------------------------------------------------------------------------------------------------------------------------------------------------------------------------------------------------------------------------------------------------------------------------------------------------------------------|------------------------------------------------------|
| PROPERTY ADDRESS: 332 Red Ridge                                                                                                                                                                                                                                                                                                                                                                                                                                                                                                                                                                                                                                           | △ PLOT PLAN                                          |
| PROPERTY TAX NO: 2945-194-49-006                                                                                                                                                                                                                                                                                                                                                                                                                                                                                                                                                                                                                                          |                                                      |
| SUBDIVISION: Redlands Mesa 2                                                                                                                                                                                                                                                                                                                                                                                                                                                                                                                                                                                                                                              |                                                      |
| PROPERTY OWNER: Church Daniels                                                                                                                                                                                                                                                                                                                                                                                                                                                                                                                                                                                                                                            |                                                      |
| OWNER'S PHONE: 270-2778 cell                                                                                                                                                                                                                                                                                                                                                                                                                                                                                                                                                                                                                                              |                                                      |
| OWNER'S ADDRESS: 332 Red Ridge                                                                                                                                                                                                                                                                                                                                                                                                                                                                                                                                                                                                                                            |                                                      |
| CONTRACTOR NAME: Longuest                                                                                                                                                                                                                                                                                                                                                                                                                                                                                                                                                                                                                                                 | see attached                                         |
| CONTRACTOR'S PHONE: 343-1343                                                                                                                                                                                                                                                                                                                                                                                                                                                                                                                                                                                                                                              | See acomone                                          |
| CONTRACTOR'S ADDRESS: 1111 5, 1245                                                                                                                                                                                                                                                                                                                                                                                                                                                                                                                                                                                                                                        |                                                      |
| FENCE MATERIAL & HEIGHT: Stucco / Stone                                                                                                                                                                                                                                                                                                                                                                                                                                                                                                                                                                                                                                   | -6'                                                  |
| Plot plan must show property lines and property dimensions, all easements, all rights-of-way, all structures, all setbacks from property lines, & fence height(s). NOTE: PROPERTY LINE IS LIKELY ONE FOOT OR MORE BEHIND THE SIDEWALK.                                                                                                                                                                                                                                                                                                                                                                                                                                    |                                                      |
| THIS SECTION TO BE COMPLETED BY COMMUNITY DEVELOPMENT DEPARTMENT STAFF.                                                                                                                                                                                                                                                                                                                                                                                                                                                                                                                                                                                                   |                                                      |
| D >                                                                                                                                                                                                                                                                                                                                                                                                                                                                                                                                                                                                                                                                       |                                                      |
| ZONE                                                                                                                                                                                                                                                                                                                                                                                                                                                                                                                                                                                                                                                                      | SETBACKS: Front <u>QO</u> from property line (PL) or |
| SPECIAL CONDITIONS                                                                                                                                                                                                                                                                                                                                                                                                                                                                                                                                                                                                                                                        | from center of ROW, whichever is greater.            |
|                                                                                                                                                                                                                                                                                                                                                                                                                                                                                                                                                                                                                                                                           | Side from PL Rear from PL                            |
|                                                                                                                                                                                                                                                                                                                                                                                                                                                                                                                                                                                                                                                                           |                                                      |
| Fences exceeding six feet in height require a separate permit from the City/County Building Department. A fence constructed on a corner lot that extends past the rear of the house along the side yard or abuts an alley requires approval from the City Engineer (Section 4.1.J of the Grand Junction Zoning and Development Code).                                                                                                                                                                                                                                                                                                                                     |                                                      |
| The owner/applicant must correctly identify all property lines, easements, and rights-of-way and ensure the fence is located within the property's boundaries. Covenants, conditions, restrictions, easements and/or rights-of-way may restrict or prohibit the placement of fence(s). The owner/applicant is responsible for compliance with covenants, conditions, and restrictions which may apply. Fences built in easements may be subject to removal at the property owner's sole and absolute expense. Any modification of design and/or material as approved in this fence permit must be approved, in writing, by the Community Development Department Director. |                                                      |
| I hereby acknowledge that I have read this application and the information and plot plan are correct; I agree to comply with any and all codes, ordinances, laws, regulations, or restrictions which apply. I understand that failure to comply shall result in legal action, which may include but not necessarily be limited to removal of the fence(s) at the owner's cost.                                                                                                                                                                                                                                                                                            |                                                      |
| Applicant's Signature                                                                                                                                                                                                                                                                                                                                                                                                                                                                                                                                                                                                                                                     | Date 10-29-04                                        |
| Community Development's Approval Sagles H                                                                                                                                                                                                                                                                                                                                                                                                                                                                                                                                                                                                                                 | Inderson Date 10-29-04                               |
| City Engineer's Approval (if required)                                                                                                                                                                                                                                                                                                                                                                                                                                                                                                                                                                                                                                    | Date                                                 |
| VALID FOR SIX MONTHS FROM DATE OF ISSUANCE (Section 2.2.E.1.d Grand Junction Zoning & Development Code)                                                                                                                                                                                                                                                                                                                                                                                                                                                                                                                                                                   |                                                      |