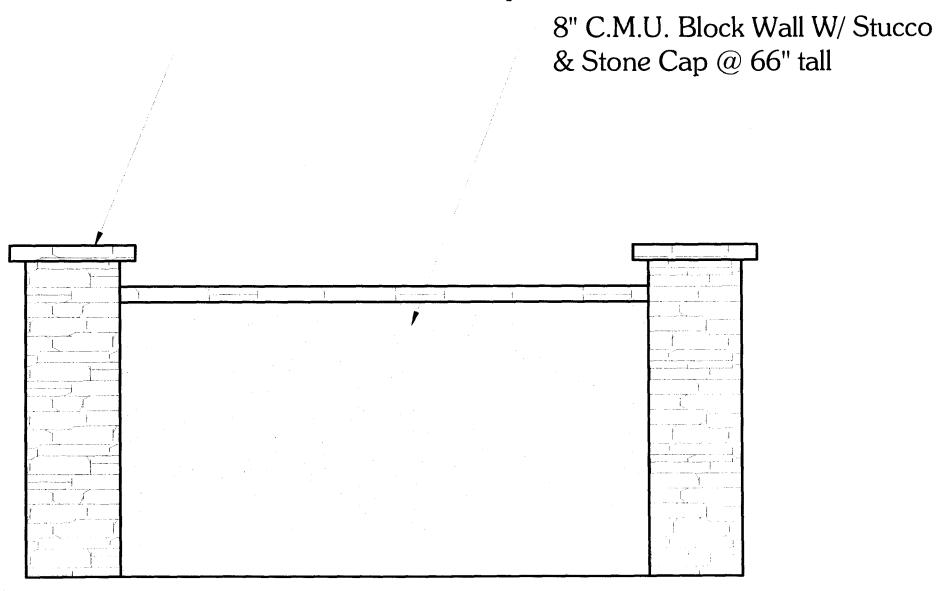

## GRAND JUNCTION COMMUNITY DEVELOPMENT DEPARTMENT

| ## THIS SECTION TO BE COMPLETED BY APPLICANT ★                                                                                                                                                                                                                                                                                                                                                                                                                                                                                                                                                                                                                            |                                                      |
|---------------------------------------------------------------------------------------------------------------------------------------------------------------------------------------------------------------------------------------------------------------------------------------------------------------------------------------------------------------------------------------------------------------------------------------------------------------------------------------------------------------------------------------------------------------------------------------------------------------------------------------------------------------------------|------------------------------------------------------|
| PROPERTY ADDRESS: 332 Red Ridge                                                                                                                                                                                                                                                                                                                                                                                                                                                                                                                                                                                                                                           | △ PLOT PLAN                                          |
| PROPERTY TAX NO: 2945-194-49-006                                                                                                                                                                                                                                                                                                                                                                                                                                                                                                                                                                                                                                          |                                                      |
| SUBDIVISION: Redlands Mesa 2                                                                                                                                                                                                                                                                                                                                                                                                                                                                                                                                                                                                                                              |                                                      |
| PROPERTY OWNER: Church Daniels                                                                                                                                                                                                                                                                                                                                                                                                                                                                                                                                                                                                                                            |                                                      |
| OWNER'S PHONE: 270-2778 cell                                                                                                                                                                                                                                                                                                                                                                                                                                                                                                                                                                                                                                              |                                                      |
| OWNER'S ADDRESS: 332 Red Ridge                                                                                                                                                                                                                                                                                                                                                                                                                                                                                                                                                                                                                                            |                                                      |
| CONTRACTOR NAME: Longuest                                                                                                                                                                                                                                                                                                                                                                                                                                                                                                                                                                                                                                                 | see attached                                         |
| CONTRACTOR'S PHONE: 343-1343                                                                                                                                                                                                                                                                                                                                                                                                                                                                                                                                                                                                                                              | See acomone                                          |
| CONTRACTOR'S ADDRESS: 1111 5, 1245                                                                                                                                                                                                                                                                                                                                                                                                                                                                                                                                                                                                                                        |                                                      |
| FENCE MATERIAL & HEIGHT: Stucco / Stone                                                                                                                                                                                                                                                                                                                                                                                                                                                                                                                                                                                                                                   | -6'                                                  |
| Plot plan must show property lines and property dimensions, all easements, all rights-of-way, all structures, all setbacks from property lines, & fence height(s). NOTE: PROPERTY LINE IS LIKELY ONE FOOT OR MORE BEHIND THE SIDEWALK.                                                                                                                                                                                                                                                                                                                                                                                                                                    |                                                      |
| THIS SECTION TO BE COMPLETED BY COMMUNITY DEVELOPMENT DEPARTMENT STAFF.                                                                                                                                                                                                                                                                                                                                                                                                                                                                                                                                                                                                   |                                                      |
| D >                                                                                                                                                                                                                                                                                                                                                                                                                                                                                                                                                                                                                                                                       |                                                      |
| ZONE                                                                                                                                                                                                                                                                                                                                                                                                                                                                                                                                                                                                                                                                      | SETBACKS: Front <u>QO</u> from property line (PL) or |
| SPECIAL CONDITIONS                                                                                                                                                                                                                                                                                                                                                                                                                                                                                                                                                                                                                                                        | from center of ROW, whichever is greater.            |
|                                                                                                                                                                                                                                                                                                                                                                                                                                                                                                                                                                                                                                                                           | Side from PL Rear from PL                            |
|                                                                                                                                                                                                                                                                                                                                                                                                                                                                                                                                                                                                                                                                           |                                                      |
| Fences exceeding six feet in height require a separate permit from the City/County Building Department. A fence constructed on a corner lot that extends past the rear of the house along the side yard or abuts an alley requires approval from the City Engineer (Section 4.1.J of the Grand Junction Zoning and Development Code).                                                                                                                                                                                                                                                                                                                                     |                                                      |
| The owner/applicant must correctly identify all property lines, easements, and rights-of-way and ensure the fence is located within the property's boundaries. Covenants, conditions, restrictions, easements and/or rights-of-way may restrict or prohibit the placement of fence(s). The owner/applicant is responsible for compliance with covenants, conditions, and restrictions which may apply. Fences built in easements may be subject to removal at the property owner's sole and absolute expense. Any modification of design and/or material as approved in this fence permit must be approved, in writing, by the Community Development Department Director. |                                                      |
| I hereby acknowledge that I have read this application and the information and plot plan are correct; I agree to comply with any and all codes, ordinances, laws, regulations, or restrictions which apply. I understand that failure to comply shall result in legal action, which may include but not necessarily be limited to removal of the fence(s) at the owner's cost.                                                                                                                                                                                                                                                                                            |                                                      |
| Applicant's Signature                                                                                                                                                                                                                                                                                                                                                                                                                                                                                                                                                                                                                                                     | Date 10-29-04                                        |
| Community Development's Approval Sagles H                                                                                                                                                                                                                                                                                                                                                                                                                                                                                                                                                                                                                                 | Inderson Date 10-29-04                               |
| City Engineer's Approval (if required)                                                                                                                                                                                                                                                                                                                                                                                                                                                                                                                                                                                                                                    | Date                                                 |
| VALID FOR SIX MONTHS FROM DATE OF ISSUANCE (Section 2.2.E.1.d Grand Junction Zoning & Development Code)                                                                                                                                                                                                                                                                                                                                                                                                                                                                                                                                                                   |                                                      |