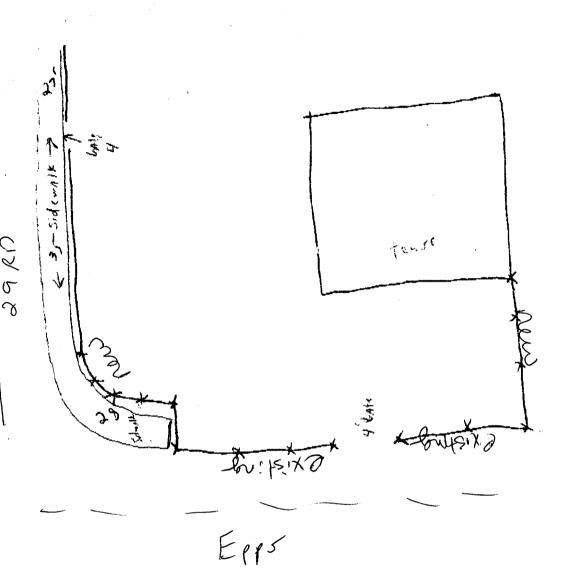

## **GRAND JUNCTION COMMUNITY DEVELOPMENT DEPARTMENT**

| #THIS SECTION TO BE CO                                                                                                                                                                                                                                                                                                                                                                                                                                                                                                                                                                                                                                                    | OMPLETED BY APPLICANT WORKS IN ASSESSMENT ASSESSMENT |
|---------------------------------------------------------------------------------------------------------------------------------------------------------------------------------------------------------------------------------------------------------------------------------------------------------------------------------------------------------------------------------------------------------------------------------------------------------------------------------------------------------------------------------------------------------------------------------------------------------------------------------------------------------------------------|------------------------------------------------------|
| PROPERTY ADDRESS: 339 Epos Dr. 81501                                                                                                                                                                                                                                                                                                                                                                                                                                                                                                                                                                                                                                      | ♠ PLOT PLAN                                          |
| PROPERTY TAX NO: 2943-074-12-001                                                                                                                                                                                                                                                                                                                                                                                                                                                                                                                                                                                                                                          |                                                      |
| SUBDIVISION:                                                                                                                                                                                                                                                                                                                                                                                                                                                                                                                                                                                                                                                              |                                                      |
| PROPERTY OWNER: Dianne Hauck                                                                                                                                                                                                                                                                                                                                                                                                                                                                                                                                                                                                                                              |                                                      |
| OWNER'S PHONE: 256-70/6                                                                                                                                                                                                                                                                                                                                                                                                                                                                                                                                                                                                                                                   | :                                                    |
| OWNER'S ADDRESS: 33 9 Epgs Ox-                                                                                                                                                                                                                                                                                                                                                                                                                                                                                                                                                                                                                                            |                                                      |
| CONTRACTOR NAME: Hanni Fencing                                                                                                                                                                                                                                                                                                                                                                                                                                                                                                                                                                                                                                            |                                                      |
| CONTRACTOR'S PHONE: 523-0955                                                                                                                                                                                                                                                                                                                                                                                                                                                                                                                                                                                                                                              |                                                      |
| CONTRACTOR'S ADDRESS: 22 91/2 E/butg LN                                                                                                                                                                                                                                                                                                                                                                                                                                                                                                                                                                                                                                   | See AttAched                                         |
| FENCE MATERIAL & HEIGHT: Chainlink 4 hig                                                                                                                                                                                                                                                                                                                                                                                                                                                                                                                                                                                                                                  |                                                      |
| Plot plan must show property lines and property dimensions, all easements, all rights-of-way, all structures, all setbacks from property lines, & fence height(s). NOTE: PROPERTY LINE IS LIKELY ONE FOOT OR MORE BEHIND THE SIDEWALK.                                                                                                                                                                                                                                                                                                                                                                                                                                    |                                                      |
|                                                                                                                                                                                                                                                                                                                                                                                                                                                                                                                                                                                                                                                                           |                                                      |
| # HIS ECTION TO BE COMPLETED BY COMM                                                                                                                                                                                                                                                                                                                                                                                                                                                                                                                                                                                                                                      | AUNITY DEVELOPMENT DEPARTMENT STAFF **               |
| ZONE RMI S                                                                                                                                                                                                                                                                                                                                                                                                                                                                                                                                                                                                                                                                | SETBACKS: Front from property line (PL) or           |
| SPECIAL CONDITIONS fonce will                                                                                                                                                                                                                                                                                                                                                                                                                                                                                                                                                                                                                                             | from center of ROW, whichever is greater.            |
| be a property line.                                                                                                                                                                                                                                                                                                                                                                                                                                                                                                                                                                                                                                                       | Side from PL Rear from PL                            |
|                                                                                                                                                                                                                                                                                                                                                                                                                                                                                                                                                                                                                                                                           |                                                      |
| Fences exceeding six feet in height require a separate permit from the City/County Building Department. A fence constructed on a corner lot that extends past the rear of the house along the side yard or abuts an alley requires approval from the City Engineer (Section 4.1.J of the Grand Junction Zoning and Development Code).                                                                                                                                                                                                                                                                                                                                     |                                                      |
| The owner/applicant must correctly identify all property lines, easements, and rights-of-way and ensure the fence is located within the property's boundaries. Covenants, conditions, restrictions, easements and/or rights-of-way may restrict or prohibit the placement of fence(s). The owner/applicant is responsible for compliance with covenants, conditions, and restrictions which may apply. Fences built in easements may be subject to removal at the property owner's sole and absolute expense. Any modification of design and/or material as approved in this fence permit must be approved, in writing, by the Community Development Department Director. |                                                      |
| I hereby acknowledge that I have read this application and the information and plot plan are correct; I agree to comply with any and all codes, ordinances, laws, regulations, or restrictions which apply. I understand that failure to comply shall result in legal action, which may include but not necessarily be limited to removal of the fence(s) at the owner's cost.                                                                                                                                                                                                                                                                                            |                                                      |
| Applicant's Signature Jeff / fr                                                                                                                                                                                                                                                                                                                                                                                                                                                                                                                                                                                                                                           | Date 4/15/04                                         |
| Applicant's Signature  Community Development's Approval  Applicant's Signature                                                                                                                                                                                                                                                                                                                                                                                                                                                                                                                                                                                            | lall Date 4/15/04                                    |
| City Engineer's Approval (if required)                                                                                                                                                                                                                                                                                                                                                                                                                                                                                                                                                                                                                                    | Date                                                 |
|                                                                                                                                                                                                                                                                                                                                                                                                                                                                                                                                                                                                                                                                           |                                                      |