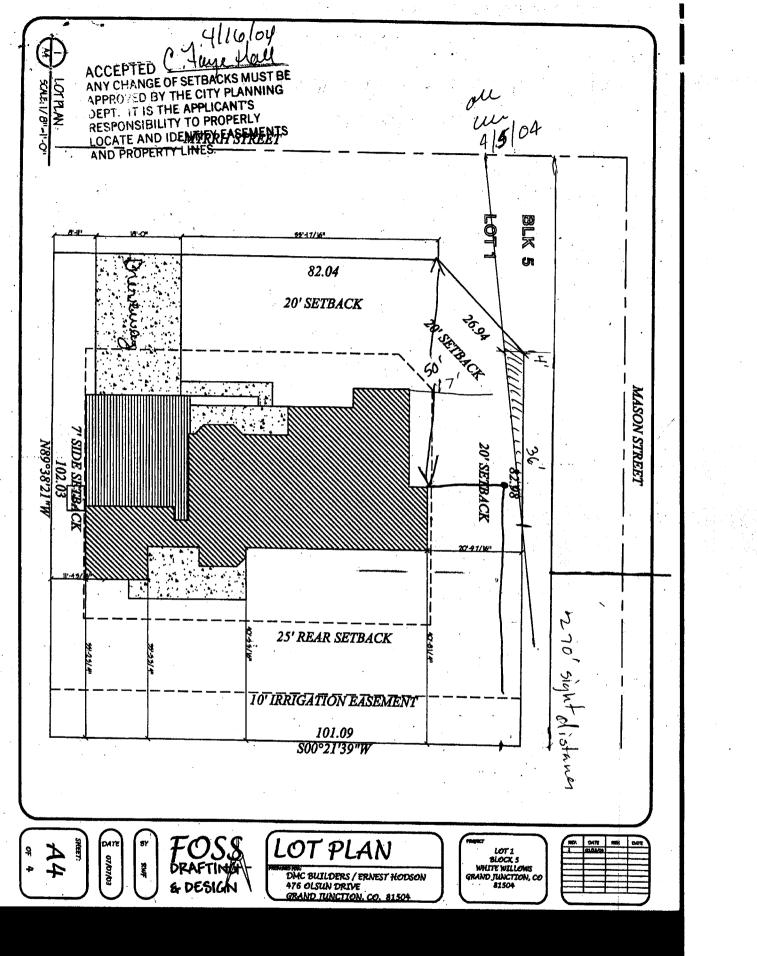

| FEE \$10.00                                                                                                                                                                                                                            | (n) <b>PERMIT #</b> 12994                           |  |  |  |
|----------------------------------------------------------------------------------------------------------------------------------------------------------------------------------------------------------------------------------------|-----------------------------------------------------|--|--|--|
|                                                                                                                                                                                                                                        | PERMIT                                              |  |  |  |
| THIS SECTION TO BE C                                                                                                                                                                                                                   | əMPUERTEDICY/ACHUGANA                               |  |  |  |
| PROPERTY ADDRESS: 382 Murch St                                                                                                                                                                                                         | A PLOT PLAN                                         |  |  |  |
| PROPERTY TAX NO: 2943-191-25-001                                                                                                                                                                                                       |                                                     |  |  |  |
| SUBDIVISION: White Willows                                                                                                                                                                                                             |                                                     |  |  |  |
| PROPERTY OWNER: Mr. Hodson                                                                                                                                                                                                             |                                                     |  |  |  |
| OWNER'S PHONE: 243-4172                                                                                                                                                                                                                | See<br>Attached                                     |  |  |  |
| OWNER'S ADDRESS: 382 MURIN St                                                                                                                                                                                                          | Attached                                            |  |  |  |
| CONTRACTOR NAME: Taylor Jence                                                                                                                                                                                                          | _                                                   |  |  |  |
| CONTRACTOR'S PHONE: 241-1473                                                                                                                                                                                                           |                                                     |  |  |  |
| CONTRACTOR'S ADDRESS: 832 2112 Rd                                                                                                                                                                                                      |                                                     |  |  |  |
| FENCE MATERIAL & HEIGHT:                                                                                                                                                                                                               |                                                     |  |  |  |
| Plot plan must show property lines and property dimensions, all easements, all rights-of-way, all structures, all setbacks from property lines, & fence height(s). NOTE: PROPERTY LINE IS LIKELY ONE FOOT OR MORE BEHIND THE SIDEWALK. |                                                     |  |  |  |
| TERS SECTION TO BE COMPLETED BY COM                                                                                                                                                                                                    | NUMEY DEVELOPMENT OF PARTIMENTS PARTONICS AND STATE |  |  |  |
| ZONE RSF-4                                                                                                                                                                                                                             | SETBACKS: Front $20'$ from property line (PL) or    |  |  |  |
| SPECIAL CONDITIONS                                                                                                                                                                                                                     | from center of ROW, whichever is greater.           |  |  |  |
|                                                                                                                                                                                                                                        | Side from PL Rear from PL                           |  |  |  |