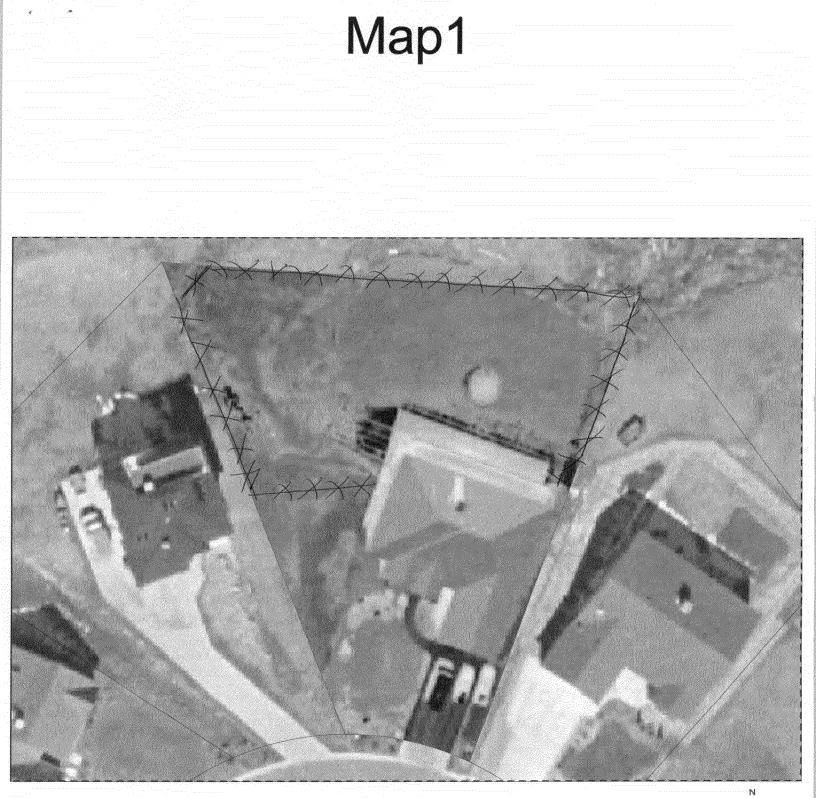

|                                                                                                                                                                                                                                        | permit # 13263<br>PERMIT<br>Y development department |  |  |  |
|----------------------------------------------------------------------------------------------------------------------------------------------------------------------------------------------------------------------------------------|------------------------------------------------------|--|--|--|
| # THIS SECTION TO BE O                                                                                                                                                                                                                 | OMPLETED BY APPLICANT =                              |  |  |  |
| PROPERTY ADDRESS: 405 Butte Ct.                                                                                                                                                                                                        | A PLOT PLAN                                          |  |  |  |
| PROPERTY TAX NO: 2945-174-41-00                                                                                                                                                                                                        | B                                                    |  |  |  |
| SUBDIVISION: Cobblestone Ridges Phase 2R                                                                                                                                                                                               | lat                                                  |  |  |  |
| PROPERTY OWNER: Mrs. Young                                                                                                                                                                                                             |                                                      |  |  |  |
| OWNER'S PHONE: 263-7212                                                                                                                                                                                                                |                                                      |  |  |  |
| OWNER'S ADDRESS: 405 Buttle Ct.                                                                                                                                                                                                        | Jee                                                  |  |  |  |
| CONTRACTOR NAME: Taylor tence (                                                                                                                                                                                                        | B Attached                                           |  |  |  |
| CONTRACTOR'S PHONE: 970-241-147                                                                                                                                                                                                        | 3 Ettached                                           |  |  |  |
| CONTRACTOR'S ADDRESS: 832 2112 Rd                                                                                                                                                                                                      |                                                      |  |  |  |
| FENCE MATERIAL & HEIGHT: PVC 4'                                                                                                                                                                                                        |                                                      |  |  |  |
| Plot plan must show property lines and property dimensions, all easements, all rights-of-way, all structures, all setbacks from property lines, & fence height(s). NOTE: PROPERTY LINE IS LIKELY ONE FOOT OR MORE BEHIND THE SIDEWALK. |                                                      |  |  |  |
| THIS SECTION TO BE COMPLETED BY COMN                                                                                                                                                                                                   | IUNITY DEVELOPMENT DEPARTMENT STAFF =                |  |  |  |
| zone <u>PD</u>                                                                                                                                                                                                                         | SETBACKS: Front from property line (PL) or           |  |  |  |
| SPECIAL CONDITIONS                                                                                                                                                                                                                     | from center of ROW, whichever is greater.            |  |  |  |
|                                                                                                                                                                                                                                        | Side from PL Rear from PL                            |  |  |  |

SCALE 1 : 457