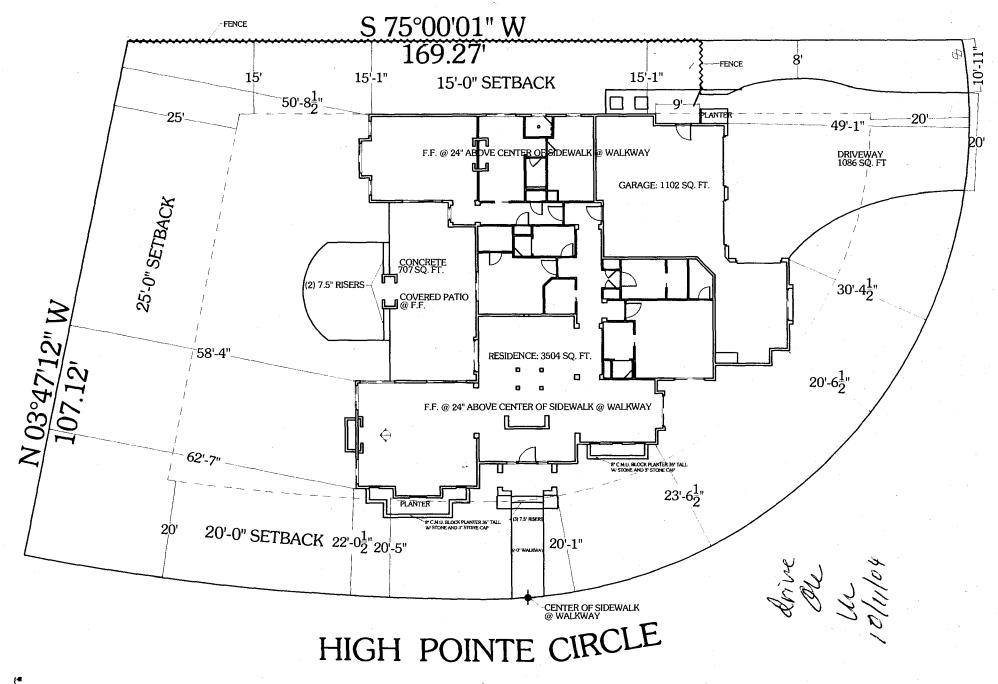

## FENCE PERMIT GRAND JUNCTION COMMUNITY DEVELOPMENT DEPARTMENT

|                                                                                                                                                                                                                                                                                                                                                         | )<br>,                                                                                                                                                                                                        |
|---------------------------------------------------------------------------------------------------------------------------------------------------------------------------------------------------------------------------------------------------------------------------------------------------------------------------------------------------------|---------------------------------------------------------------------------------------------------------------------------------------------------------------------------------------------------------------|
| ≠ THIS SECTION TO BE CO                                                                                                                                                                                                                                                                                                                                 | OMPLETED BY APPLICANT = 100 100 100 100 100 100 100 100 100 1                                                                                                                                                 |
| PROPERTY ADDRESS: 423 High frinte                                                                                                                                                                                                                                                                                                                       | △ PLOT PLAN                                                                                                                                                                                                   |
| PROPERTY TAX NO: 2945-164-31-00                                                                                                                                                                                                                                                                                                                         | 3                                                                                                                                                                                                             |
| SUBDIVISION: High Printe Estates                                                                                                                                                                                                                                                                                                                        |                                                                                                                                                                                                               |
| PROPERTY OWNER: Tilan Land                                                                                                                                                                                                                                                                                                                              |                                                                                                                                                                                                               |
| OWNER'S PHONE: 243-1242                                                                                                                                                                                                                                                                                                                                 |                                                                                                                                                                                                               |
| OWNER'S ADDRESS: ///Bouth 12th                                                                                                                                                                                                                                                                                                                          |                                                                                                                                                                                                               |
| CONTRACTOR NAME: Conquest                                                                                                                                                                                                                                                                                                                               |                                                                                                                                                                                                               |
| CONTRACTOR'S PHONE: \$43-1242                                                                                                                                                                                                                                                                                                                           |                                                                                                                                                                                                               |
| CONTRACTOR'S ADDRESS: //// 5. 1245                                                                                                                                                                                                                                                                                                                      | See Allached                                                                                                                                                                                                  |
| FENCE MATERIAL & HEIGHT: WOOD -6 Prive                                                                                                                                                                                                                                                                                                                  | acif.                                                                                                                                                                                                         |
| △ Plot plan must show property lines and property dimensions, all e∦sements, all rights-of-way, all structures, all setbacks from property lines, & fence height(s). NOTE: PROPERTY LINE IS LIKELY ONE FOOT OR MORE BEHIND THE SIDEWALK.                                                                                                                |                                                                                                                                                                                                               |
| - THIS SECTION TO BE COMPLETED BY COMMUNITY DEVELOPMENT DEPARTMENT STAFF -                                                                                                                                                                                                                                                                              |                                                                                                                                                                                                               |
|                                                                                                                                                                                                                                                                                                                                                         |                                                                                                                                                                                                               |
| ZONE PD                                                                                                                                                                                                                                                                                                                                                 | SETBACKS: Front from property line (PL) or                                                                                                                                                                    |
| SPECIAL CONDITIONS                                                                                                                                                                                                                                                                                                                                      | from center of ROW, whichever is greater.                                                                                                                                                                     |
|                                                                                                                                                                                                                                                                                                                                                         | Side 15' from PL Rear 25' from PL                                                                                                                                                                             |
|                                                                                                                                                                                                                                                                                                                                                         |                                                                                                                                                                                                               |
| Fences exceeding six feet in height require a separate permit from the City/County Building Department. A fence constructed on a corner lot that extends past the rear of the house along the side yard or abuts an alley requires approval from the City Engineer (Section 4.1.J of the Grand Junction Zoning and Development Code).                   |                                                                                                                                                                                                               |
| The owner/applicant must correctly identify all property lines, easen property's boundaries. Covenants, conditions, restrictions, easen fence(s). The owner/applicant is responsible for compliance with cove easements may be subject to removal at the property owner's sole at approved in this fence permit must be approved, in writing, by the Co | ents and/or rights-of-way may restrict or prohibit the placement of enants, conditions, and restrictions which may apply. Fences built in and absolute expense. Any modification of design and/or material as |
| I hereby acknowledge that I have read this application and the inforcodes, ordinances, laws, regulations, or restrictions which apply. I uninclude but not necessarily be limited to removal of the ferce(s) at the                                                                                                                                     | nderstand that failure to comply shall result in legal action, which may be owner's cost.                                                                                                                     |
| Applicant's Signature                                                                                                                                                                                                                                                                                                                                   | 10-11-04                                                                                                                                                                                                      |
| 1// 1 \ \ \ \ \ \ \ \ \ \ \ \ \ \ \ \ \                                                                                                                                                                                                                                                                                                                 | Date                                                                                                                                                                                                          |
| Community Development's Approval // Sur Wago                                                                                                                                                                                                                                                                                                            | Date 10-12-04  Date 10/11/04                                                                                                                                                                                  |