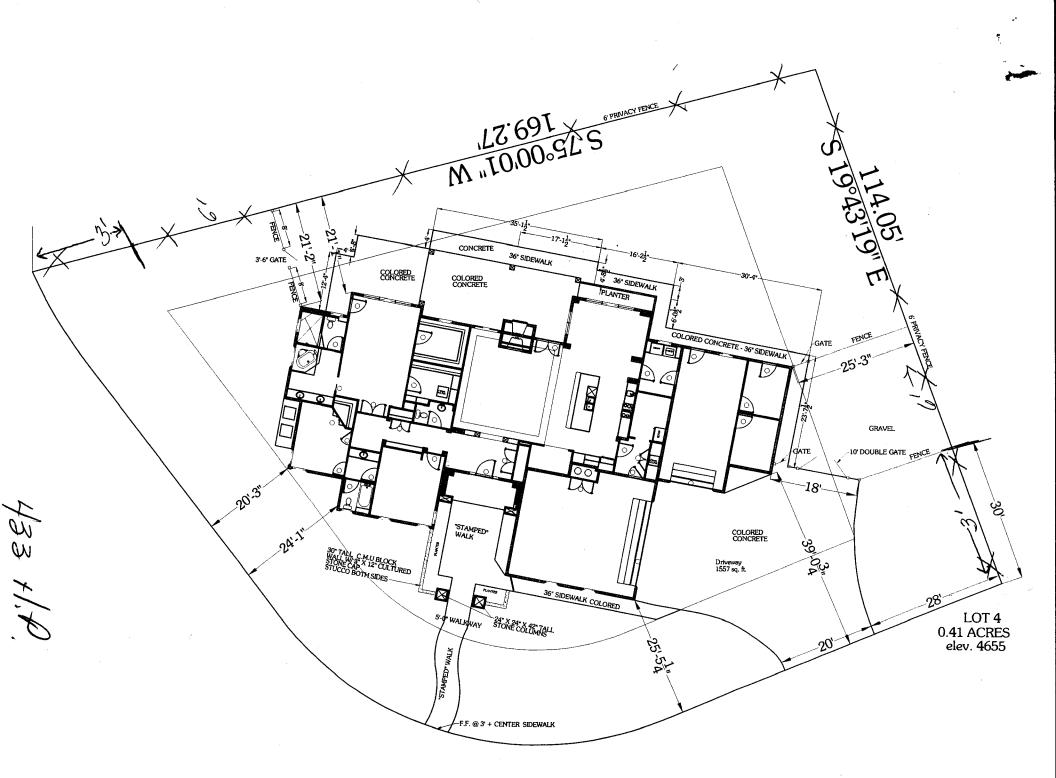

## GRAND JUNCTION COMMUNITY DEVELOPMENT DEPARTMENT

| ➡ THIS SECTION TO BE COMPLETED BY APPLICANT ➡ 以 中央                                                                                                                                                                                                                                                                                                                                                                                                                                                                                                                                                                                    |                                               |
|---------------------------------------------------------------------------------------------------------------------------------------------------------------------------------------------------------------------------------------------------------------------------------------------------------------------------------------------------------------------------------------------------------------------------------------------------------------------------------------------------------------------------------------------------------------------------------------------------------------------------------------------------------------------------|-----------------------------------------------|
| PROPERTY ADDRESS: 422 High Right                                                                                                                                                                                                                                                                                                                                                                                                                                                                                                                                                                                                                                          | Ø PLOT PLAN                                   |
| PROPERTY TAX NO: 2945-164-31-004                                                                                                                                                                                                                                                                                                                                                                                                                                                                                                                                                                                                                                          |                                               |
| SUBDIVISION: High Pointe Estate                                                                                                                                                                                                                                                                                                                                                                                                                                                                                                                                                                                                                                           | 9<br>B                                        |
| PROPERTY OWNER! Dave Lane/K                                                                                                                                                                                                                                                                                                                                                                                                                                                                                                                                                                                                                                               |                                               |
| OWNER'S PHONE: 640-2917 Mc Laug                                                                                                                                                                                                                                                                                                                                                                                                                                                                                                                                                                                                                                           | hliri                                         |
| OWNER'S ADDRESS: 433 High Pointe                                                                                                                                                                                                                                                                                                                                                                                                                                                                                                                                                                                                                                          |                                               |
| CONTRACTOR NAME: Conquest Const                                                                                                                                                                                                                                                                                                                                                                                                                                                                                                                                                                                                                                           | see attached                                  |
| CONTRACTOR'S PHONE: 243-1242                                                                                                                                                                                                                                                                                                                                                                                                                                                                                                                                                                                                                                              |                                               |
| CONTRACTOR'S ADDRESS://// J. 1255                                                                                                                                                                                                                                                                                                                                                                                                                                                                                                                                                                                                                                         |                                               |
| FENCE MATERIAL & HEIGHT: Wood 6' fir                                                                                                                                                                                                                                                                                                                                                                                                                                                                                                                                                                                                                                      | st 20-30' -36" tall to 6'                     |
| Plot plan must show property lines and property dimensions, all easements, all rights-of-way, all structures, all setbacks from property lines, & fence height(s). NOTE: PROPERTY LINE IS LIKELY ONE FOOT OR MORE BEHIND THE SIDEWALK.                                                                                                                                                                                                                                                                                                                                                                                                                                    |                                               |
| → THIS SECTION TO BE COMPLETED BY COMMUNITY DEVELOPMENT DEPARTMENT STAFF →                                                                                                                                                                                                                                                                                                                                                                                                                                                                                                                                                                                                |                                               |
| ZONE PD                                                                                                                                                                                                                                                                                                                                                                                                                                                                                                                                                                                                                                                                   | SETBACKS: Front 20 from property line (PL) or |
| SPECIAL CONDITIONS                                                                                                                                                                                                                                                                                                                                                                                                                                                                                                                                                                                                                                                        | from center of ROW, whichever is greater.     |
|                                                                                                                                                                                                                                                                                                                                                                                                                                                                                                                                                                                                                                                                           | Side from PL Rear from PL                     |
|                                                                                                                                                                                                                                                                                                                                                                                                                                                                                                                                                                                                                                                                           |                                               |
| Fences exceeding six feet in height require a separate permit from the City/County Building Department. A fence constructed on a corner lot that extends past the rear of the house along the side yard or abuts an alley requires approval from the City Engineer (Section 4.1.J of the Grand Junction Zoning and Development Code).                                                                                                                                                                                                                                                                                                                                     |                                               |
| The owner/applicant must correctly identify all property lines, easements, and rights-of-way and ensure the fence is located within the property's boundaries. Covenants, conditions, restrictions, easements and/or rights-of-way may restrict or prohibit the placement of fence(s). The owner/applicant is responsible for compliance with covenants, conditions, and restrictions which may apply. Fences built in easements may be subject to removal at the property owner's sole and absolute expense. Any modification of design and/or material as approved in this fence permit must be approved, in writing, by the Community Development Department Director. |                                               |
| I hereby acknowledge that I have read this application and the information and plot plan are correct; I agree to comply with any and all codes, ordinances, laws, regulations, or restrictions which apply. I understand that failure to comply shall result in legal action, which may include but not necessarily by limited to removal of the fence(s) at the owner's cost.                                                                                                                                                                                                                                                                                            |                                               |
|                                                                                                                                                                                                                                                                                                                                                                                                                                                                                                                                                                                                                                                                           | he owner's cost.                              |
| Applicant's Signature Surface                                                                                                                                                                                                                                                                                                                                                                                                                                                                                                                                                                                                                                             | 11                                            |
| Community Development's Approval Saugeen Hen                                                                                                                                                                                                                                                                                                                                                                                                                                                                                                                                                                                                                              | Date 10-29-04  Date 10-29-04                  |