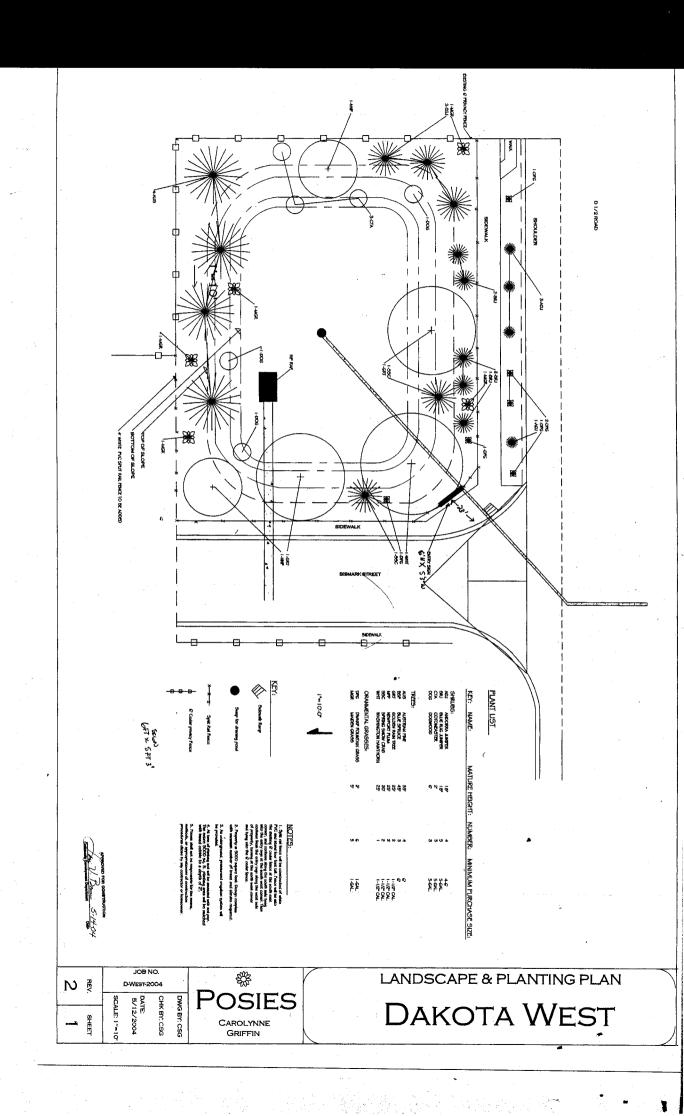

## GRAND JUNCTION COMMUNITY DEVELOPMENT DEPARTMENT

|                                                                                                                                                                                                                                                                                                                                                                                 | T DIOT DIAN                                                                                                      |
|---------------------------------------------------------------------------------------------------------------------------------------------------------------------------------------------------------------------------------------------------------------------------------------------------------------------------------------------------------------------------------|------------------------------------------------------------------------------------------------------------------|
| PROPERTY ADDRESS: 450/2 BISMARCK ST                                                                                                                                                                                                                                                                                                                                             | ₱ PLOT PLAN                                                                                                      |
| PROPERTY TAX NO: 2943-161-98-002                                                                                                                                                                                                                                                                                                                                                | SEE ATTACHED                                                                                                     |
| SUBDIVISION: DAKOTA WEST                                                                                                                                                                                                                                                                                                                                                        |                                                                                                                  |
| PROPERTY OWNER: G+R WEST LLC                                                                                                                                                                                                                                                                                                                                                    |                                                                                                                  |
| OWNER'S PHONE: 255-8164                                                                                                                                                                                                                                                                                                                                                         |                                                                                                                  |
| OWNER'S ADDRESS: 474 BEMARCK ST                                                                                                                                                                                                                                                                                                                                                 |                                                                                                                  |
| CONTRACTOR NAME: Rob Contrell                                                                                                                                                                                                                                                                                                                                                   |                                                                                                                  |
| CONTRACTOR'S PHONE: 216-9588                                                                                                                                                                                                                                                                                                                                                    |                                                                                                                  |
| CONTRACTOR'S ADDRESS: Same.                                                                                                                                                                                                                                                                                                                                                     |                                                                                                                  |
| FENCE MATERIAL & HEIGHT: VINYL SALITRAIL                                                                                                                                                                                                                                                                                                                                        |                                                                                                                  |
|                                                                                                                                                                                                                                                                                                                                                                                 | all easements, all rights-of-way, all structures, all setbacks from LIKELY ONE FOOT OR MORE BEHIND THE SIDEWALK. |
|                                                                                                                                                                                                                                                                                                                                                                                 |                                                                                                                  |
| #THIS SECTION TO BE COMPLETED BY COMN                                                                                                                                                                                                                                                                                                                                           | MUNITY DEVELOPMENT DEPARTMENT STAFF 🗢 💥 🔑                                                                        |
| ZONE RMF-5                                                                                                                                                                                                                                                                                                                                                                      | SETBACKS: Front from property line (PL) or                                                                       |
| SPECIAL CONDITIONS Fence across sidewalk                                                                                                                                                                                                                                                                                                                                        | from center of ROW, whichever is greater.                                                                        |
| needs to be removed.                                                                                                                                                                                                                                                                                                                                                            | Side from PL Rear from PL                                                                                        |
|                                                                                                                                                                                                                                                                                                                                                                                 |                                                                                                                  |
|                                                                                                                                                                                                                                                                                                                                                                                 |                                                                                                                  |
| Fences exceeding six feet in height require a separate permit from the City/County Building Department. A fence constructed on a corner lot that extends past the rear of the house along the side yard or abuts an alley requires approval from the City Engineer (Section 4.1.J of the Grand Junction Zoning and Development Code).                                           |                                                                                                                  |
| The owner/applicant must correctly identify all property lines, easements, and rights-of-way and ensure the fence is located within the property's boundaries. Covenants, conditions, restrictions, easements and/or rights-of-way may restrict or prohibit the placement of                                                                                                    |                                                                                                                  |
| fence(s). The owner/applicant is responsible for compliance with covenants, conditions, and restrictions which may apply. Fences built in                                                                                                                                                                                                                                       |                                                                                                                  |
| easements may be subject to removal at the property owner's sole and absolute expense. Any modification of design and/or material as approved in this fence permit must be approved, in writing, by the Community Development Department Director.                                                                                                                              |                                                                                                                  |
| I hereby acknowledge that I have read this application and the information and plot plan are correct; I agree to comply with any and all codes, ordinances, laws, regulations, or restrictions which apply I understand that failure to comply shall result in legal action, which may include but not necessarily be limited to reproval of the fepree(s) at the owner's cost. |                                                                                                                  |
| Applicant's Signature / Can he                                                                                                                                                                                                                                                                                                                                                  | Mar A Day 15-19-04                                                                                               |
| Community Development's Approval                                                                                                                                                                                                                                                                                                                                                | Date July 19, 2004                                                                                               |
| City Engineer's Approval (if required)                                                                                                                                                                                                                                                                                                                                          | Date                                                                                                             |
| Ony Engineer's Approval (ii required)                                                                                                                                                                                                                                                                                                                                           | Date                                                                                                             |