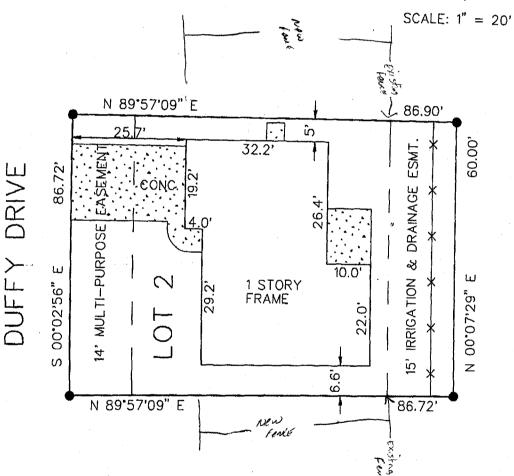

## **GRAND JUNCTION COMMUNITY DEVELOPMENT DEPARTMENT**

|                                                                                                                                                                                                                                                                                                                                                                                                                                                                                                                                                                                                                                                                           | MR4545954X/30146(9):015                                 |
|---------------------------------------------------------------------------------------------------------------------------------------------------------------------------------------------------------------------------------------------------------------------------------------------------------------------------------------------------------------------------------------------------------------------------------------------------------------------------------------------------------------------------------------------------------------------------------------------------------------------------------------------------------------------------|---------------------------------------------------------|
| PROPERTY ADDRESS LIGHTLY DR Grandloncho                                                                                                                                                                                                                                                                                                                                                                                                                                                                                                                                                                                                                                   | A PLOT PLAN                                             |
| PROPERTY TAX NO: 2943 - 152 - 86-002                                                                                                                                                                                                                                                                                                                                                                                                                                                                                                                                                                                                                                      |                                                         |
| SUBDIVISION: AMMAL VIOW MOOCOUS                                                                                                                                                                                                                                                                                                                                                                                                                                                                                                                                                                                                                                           |                                                         |
| PROPERTY OWNER: MICHAEL WIST                                                                                                                                                                                                                                                                                                                                                                                                                                                                                                                                                                                                                                              |                                                         |
| OWNER'S PHONE: (970) 568 - 5569                                                                                                                                                                                                                                                                                                                                                                                                                                                                                                                                                                                                                                           | See AHAChed                                             |
| OWNER'S ADDRESS LIGO DULLE DR. CO 81501                                                                                                                                                                                                                                                                                                                                                                                                                                                                                                                                                                                                                                   |                                                         |
| CONTRACTOR NAME:                                                                                                                                                                                                                                                                                                                                                                                                                                                                                                                                                                                                                                                          |                                                         |
| CONTRACTOR'S PHONE:                                                                                                                                                                                                                                                                                                                                                                                                                                                                                                                                                                                                                                                       |                                                         |
| CONTRACTOR'S ADDRESS:                                                                                                                                                                                                                                                                                                                                                                                                                                                                                                                                                                                                                                                     |                                                         |
| FENCE MATERIAL & HEIGHT: ( 0 ( 2 day                                                                                                                                                                                                                                                                                                                                                                                                                                                                                                                                                                                                                                      |                                                         |
| Plot plan must show property lines and property dimensions, all easements, all rights-of-way, all structures, all setbacks from property lines, & fence height(s). NOTE: PROPERTY LINE IS LIKELY ONE FOOT OR MORE BEHIND THE SIDEWALK.                                                                                                                                                                                                                                                                                                                                                                                                                                    |                                                         |
|                                                                                                                                                                                                                                                                                                                                                                                                                                                                                                                                                                                                                                                                           |                                                         |
| PARTIES SECTION TO BE COMPLETED BY COMIN                                                                                                                                                                                                                                                                                                                                                                                                                                                                                                                                                                                                                                  | UNITY DEVELOPMENT DEPARTMENT STATE (SAME)               |
| ZONE RMF 8                                                                                                                                                                                                                                                                                                                                                                                                                                                                                                                                                                                                                                                                | SETBACKS: Front $20^{\circ}$ from property line (PL) or |
| SPECIAL CONDITIONS                                                                                                                                                                                                                                                                                                                                                                                                                                                                                                                                                                                                                                                        | from center of ROW, whichever is greater.               |
|                                                                                                                                                                                                                                                                                                                                                                                                                                                                                                                                                                                                                                                                           | SideO from PL Rear O from PL                            |
|                                                                                                                                                                                                                                                                                                                                                                                                                                                                                                                                                                                                                                                                           |                                                         |
| Fences exceeding six feet in height require a separate permit from the City/County Building Department. A fence constructed on a corner lot that extends past the rear of the house along the side yard or abuts an alley requires approval from the City Engineer (Section 4.1.J of the Grand Junction Zoning and Development Code).                                                                                                                                                                                                                                                                                                                                     |                                                         |
| The owner/applicant must correctly identify all property lines, easements, and rights-of-way and ensure the fence is located within the property's boundaries. Covenants, conditions, restrictions, easements and/or rights-of-way may restrict or prohibit the placement of fence(s). The owner/applicant is responsible for compliance with covenants, conditions, and restrictions which may apply. Fences built in easements may be subject to removal at the property owner's sole and absolute expense. Any modification of design and/or material as approved in this fence permit must be approved, in writing, by the Community Development Department Director. |                                                         |
| I hereby acknowledge that I have read this application and the information and plot plan are correct; I agree to comply with any and all codes, ordinances, laws, regulations, or restrictions which apply. I understand that failure to comply shall result in legal action, which may include but not necessarily be limited to removal of the fence(s) at the owner's cost.                                                                                                                                                                                                                                                                                            |                                                         |
| Applicant's Signature William Applicant's Signature                                                                                                                                                                                                                                                                                                                                                                                                                                                                                                                                                                                                                       | Date 5-27-04  Date 5/27/04                              |
| Community Development's Approval                                                                                                                                                                                                                                                                                                                                                                                                                                                                                                                                                                                                                                          | Hall Date 5/27/04                                       |
| City Engineer's Approval (if required)                                                                                                                                                                                                                                                                                                                                                                                                                                                                                                                                                                                                                                    | Date                                                    |

## IMPROVEMENT LOCATION CERTIFICATE

466 DUFFY DRIVE

MERIDIAN LAND TITLE #66747 LEIST ACCOUNT LOT 2 IN BLOCK 2 OF SUMMIT VIEW MEADOWS, MESA COUNTY, COLORADO.

THAT IT IS NOT A LAND SURVEY PLAT OR IMPROVEMENT SURVEY PLAT, AND THAT IT IS NOT TO BE RELIED UPON FOR THE ESTABLISHMENT OF FENCE, BUILDING OR OTHER FUTURE IMPROVEMENT LINES. I FURTHER CERTIFY THE IMPROVEMENTS ON THE ABOVE DESCRIBED PARCEL ON THIS DATE, 1/5/04 except utility connections, are entirely within the boundaries of the parcel, except as shown, that there are no encroachments upon the described premises by improvements on any adjoining premises, except as indicated, and that there is no evidence or sign of any easement crossing or burdening any part of said parcel, except as