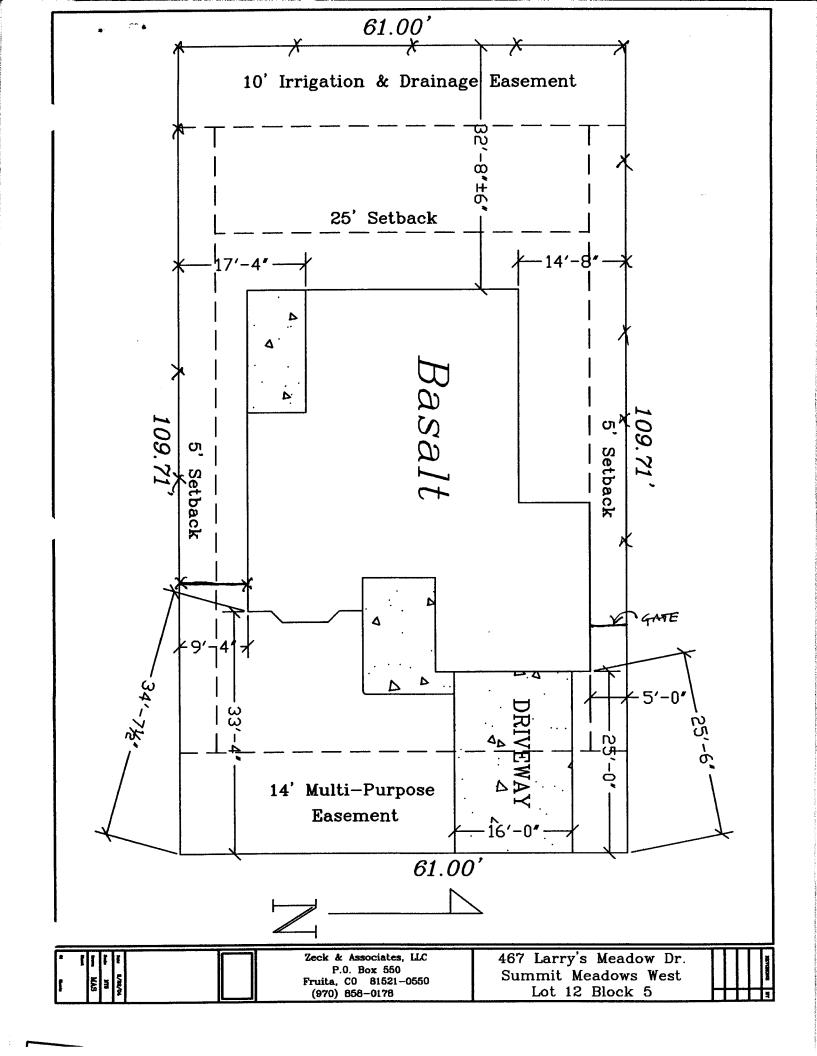

## FENCE PERMIT GRAND JUNCTION COMMUNITY DEVELOPMENT DEPARTMENT

| #THIS SECTION TO BE COMPLETED BY APPLICANT - 3 THE SECTION TO BE COMPLETED BY APPLICANT                                                                                                                                                                                                                                                                                                                                                                                                                                                                                                                                                                                   |                                                                                                                     |
|---------------------------------------------------------------------------------------------------------------------------------------------------------------------------------------------------------------------------------------------------------------------------------------------------------------------------------------------------------------------------------------------------------------------------------------------------------------------------------------------------------------------------------------------------------------------------------------------------------------------------------------------------------------------------|---------------------------------------------------------------------------------------------------------------------|
| PROPERTY ADDRESS: 467 Larry's Meadon                                                                                                                                                                                                                                                                                                                                                                                                                                                                                                                                                                                                                                      | △ PLOT PLAN                                                                                                         |
| PROPERTY TAX NO: 2943-152-94-012                                                                                                                                                                                                                                                                                                                                                                                                                                                                                                                                                                                                                                          |                                                                                                                     |
| SUBDIVISION: Summit Meadons West                                                                                                                                                                                                                                                                                                                                                                                                                                                                                                                                                                                                                                          |                                                                                                                     |
| PROPERTY OWNER: ZECK & ASSOC, LLC                                                                                                                                                                                                                                                                                                                                                                                                                                                                                                                                                                                                                                         |                                                                                                                     |
| OWNER'S PHONE: 970-858-0178                                                                                                                                                                                                                                                                                                                                                                                                                                                                                                                                                                                                                                               | See attached                                                                                                        |
| OWNER'S ADDRESS: 1950 Huly 6850                                                                                                                                                                                                                                                                                                                                                                                                                                                                                                                                                                                                                                           | ] attack                                                                                                            |
| CONTRACTOR NAME: Same                                                                                                                                                                                                                                                                                                                                                                                                                                                                                                                                                                                                                                                     | ] \ \d                                                                                                              |
| CONTRACTOR'S PHONE: Same                                                                                                                                                                                                                                                                                                                                                                                                                                                                                                                                                                                                                                                  |                                                                                                                     |
| CONTRACTOR'S ADDRESS: Same                                                                                                                                                                                                                                                                                                                                                                                                                                                                                                                                                                                                                                                |                                                                                                                     |
| FENCE MATERIAL & HEIGHT: 6' Viny privacy                                                                                                                                                                                                                                                                                                                                                                                                                                                                                                                                                                                                                                  |                                                                                                                     |
| A Plot plan must show property lines and property dimensions, all easements, all rights-of-way, all structures, all setbacks from property lines, & fence height(s). NOTE: PROPERTY LINE IS LIKELY ONE FOOT OR MORE BEHIND THE SIDEWALK.                                                                                                                                                                                                                                                                                                                                                                                                                                  |                                                                                                                     |
| ZONERMF-5  SPECIAL CONDITIONS                                                                                                                                                                                                                                                                                                                                                                                                                                                                                                                                                                                                                                             | SETBACKS: Front 201 from property line (PL) or from center of ROW, whichever is greater.  Side from PL Rear from PL |
| Fences exceeding six feet in height require a separate permit from the City/County Building Department. A fence constructed on a corner lot that extends past the rear of the house along the side yard or abuts an alley requires approval from the City Engineer (Section 4.1.J of the Grand Junction Zoning and Development Code).                                                                                                                                                                                                                                                                                                                                     |                                                                                                                     |
| The owner/applicant must correctly identify all property lines, easements, and rights-of-way and ensure the fence is located within the property's boundaries. Covenants, conditions, restrictions, easements and/or rights-of-way may restrict or prohibit the placement of fence(s). The owner/applicant is responsible for compliance with covenants, conditions, and restrictions which may apply. Fences built in easements may be subject to removal at the property owner's sole and absolute expense. Any modification of design and/or material as approved in this fence permit must be approved, in writing, by the Community Development Department Director. |                                                                                                                     |
| I hereby acknowledge that I have read this application and the information and plot plan are correct; I agree to comply with any and all codes, ordinances, laws, regulations, or restrictions which apply. I understand that failure to comply shall result in legal action, which may include but not necessarily be limited to removal of the fence(s) at the owner's cost.                                                                                                                                                                                                                                                                                            |                                                                                                                     |
| Applicant's Signature Length Julmant Community Development's Approval                                                                                                                                                                                                                                                                                                                                                                                                                                                                                                                                                                                                     | Date 10/1/04                                                                                                        |
| Community Development's Approval                                                                                                                                                                                                                                                                                                                                                                                                                                                                                                                                                                                                                                          | lall Date 1015/04                                                                                                   |
| City Engineer's Approval (if required)                                                                                                                                                                                                                                                                                                                                                                                                                                                                                                                                                                                                                                    | Date                                                                                                                |
| VALID FOR SIX MONTHS FROM DATE OF ISSUANCE (Section 2.2.E.1.d Grand Junction Zoning & Development Code) (White: Planning) (Yellow: Customer) (Pink: Code Enforcement)                                                                                                                                                                                                                                                                                                                                                                                                                                                                                                     |                                                                                                                     |