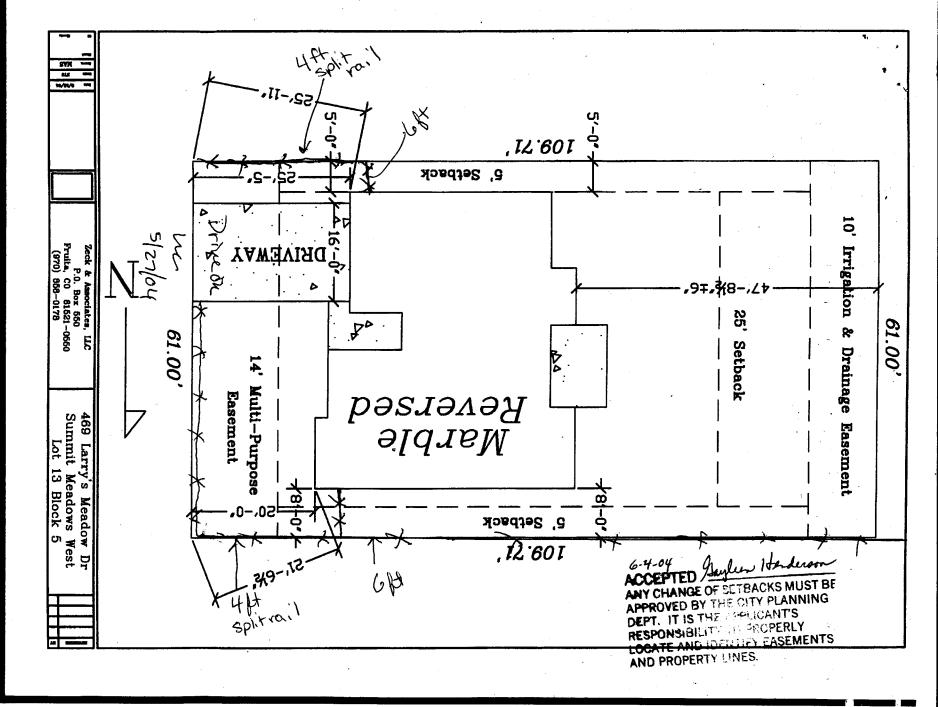

## FENCE PERMIT GRAND JUNCTION COMMUNITY DEVELOPMENT DEPARTMENT

(9)

| # THIS SECTION TO BE COMPLETED BY APPLICANT #                                                                                                                                                                                                                                                                                                                                                                                                                                                                                                                                                                                                                             |                                            |
|---------------------------------------------------------------------------------------------------------------------------------------------------------------------------------------------------------------------------------------------------------------------------------------------------------------------------------------------------------------------------------------------------------------------------------------------------------------------------------------------------------------------------------------------------------------------------------------------------------------------------------------------------------------------------|--------------------------------------------|
| PROPERTY ADDRESS: 469 Larrys Mea                                                                                                                                                                                                                                                                                                                                                                                                                                                                                                                                                                                                                                          | dow Dr & PLOT PLAN                         |
| PROPERTY TAX NO: 2943-152-94-013                                                                                                                                                                                                                                                                                                                                                                                                                                                                                                                                                                                                                                          |                                            |
| SUBDIVISION: 5 JMM. Y MAY JONS WEST                                                                                                                                                                                                                                                                                                                                                                                                                                                                                                                                                                                                                                       |                                            |
| PROPERTY OWNER: Brad Rugel                                                                                                                                                                                                                                                                                                                                                                                                                                                                                                                                                                                                                                                |                                            |
| OWNER'S PHONE: 230 9866                                                                                                                                                                                                                                                                                                                                                                                                                                                                                                                                                                                                                                                   |                                            |
| OWNER'S ADDRESS: 469 Larrys Marson Dr.                                                                                                                                                                                                                                                                                                                                                                                                                                                                                                                                                                                                                                    | see attached                               |
| CONTRACTOR NAME: Brack Rugel                                                                                                                                                                                                                                                                                                                                                                                                                                                                                                                                                                                                                                              |                                            |
| CONTRACTOR'S PHONE: 250 9866                                                                                                                                                                                                                                                                                                                                                                                                                                                                                                                                                                                                                                              |                                            |
| CONTRACTOR'S ADDRESS:46 9 LANTYS M. WID                                                                                                                                                                                                                                                                                                                                                                                                                                                                                                                                                                                                                                   |                                            |
| FENCE MATERIAL & HEIGHT: 6" Picket/SPILL POIL                                                                                                                                                                                                                                                                                                                                                                                                                                                                                                                                                                                                                             | infront                                    |
| A Plot plan must show property lines and property dimensions, all easements, all rights-of-way, all structures, all setbacks from property lines, & fence height(s). NOTE: PROPERTY LINE IS LIKELY ONE FOOT OR MORE BEHIND THE SIDEWALK.                                                                                                                                                                                                                                                                                                                                                                                                                                  |                                            |
| THIS SECTION TO BE COMPLETED BY COMMUNITY DEVELOPMENT DEPARTMENT STAFF >                                                                                                                                                                                                                                                                                                                                                                                                                                                                                                                                                                                                  |                                            |
| ZONE RMF-5                                                                                                                                                                                                                                                                                                                                                                                                                                                                                                                                                                                                                                                                | SETBACKS: Front from property line (PL) or |
| SPECIAL CONDITIONS                                                                                                                                                                                                                                                                                                                                                                                                                                                                                                                                                                                                                                                        | from center of ROW, whichever is greater.  |
|                                                                                                                                                                                                                                                                                                                                                                                                                                                                                                                                                                                                                                                                           | Side from PL Rear from PL                  |
|                                                                                                                                                                                                                                                                                                                                                                                                                                                                                                                                                                                                                                                                           |                                            |
| Fences exceeding six feet in height require a separate permit from the City/County Building Department. A fence constructed on a corner lot that extends past the rear of the house along the side yard or abuts an alley requires approval from the City Engineer (Section 4.1.J of the Grand Junction Zoning and Development Code).                                                                                                                                                                                                                                                                                                                                     |                                            |
| The owner/applicant must correctly identify all property lines, easements, and rights-of-way and ensure the fence is located within the property's boundaries. Covenants, conditions, restrictions, easements and/or rights-of-way may restrict or prohibit the placement of fence(s). The owner/applicant is responsible for compliance with covenants, conditions, and restrictions which may apply. Fences built in easements may be subject to removal at the property owner's sole and absolute expense. Any modification of design and/or material as approved in this fence permit must be approved, in writing, by the Community Development Department Director. |                                            |
| I hereby acknowledge that I have read this application and the information and plot plan are correct; I agree to comply with any and all codes, ordinances, laws, regulations, or restrictions which apply. I understand that failure to comply shall result in legal action, which may include but not necessarily be limited to removal of the fence(s) at the owner's cost.                                                                                                                                                                                                                                                                                            |                                            |
| Applicant's Signature  Community Development's Approval                                                                                                                                                                                                                                                                                                                                                                                                                                                                                                                                                                                                                   | Date 10-5-0-4                              |
| Community Development's Approval                                                                                                                                                                                                                                                                                                                                                                                                                                                                                                                                                                                                                                          | Date 10-5-04                               |
| City Engineer's Approval (if required)                                                                                                                                                                                                                                                                                                                                                                                                                                                                                                                                                                                                                                    | Date                                       |