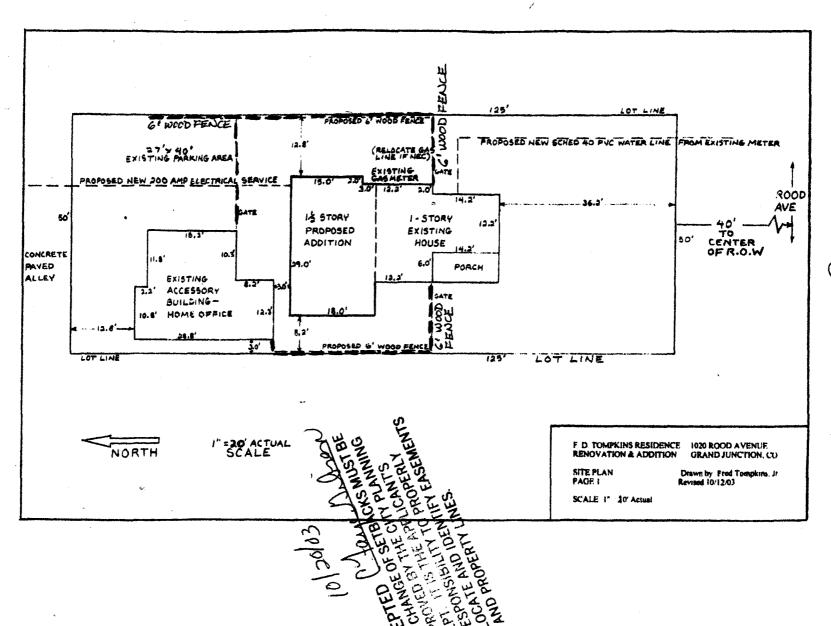

## MENT DEPARTMENT

| GO AND | GRAND JUNCTION COMMUNITY DEVELOP |
|--------|----------------------------------|
|        |                                  |

| THIS SECTION TO BE CO                                                                                                                                                                                                                                                                                                                                                                                                                                                                                                                                                                                                                                                                                                                                                                                                                                                                                                                                                                                            | OMPLEMAD EYZARAGANT — Banda serian a salahan.  |  |  |
|------------------------------------------------------------------------------------------------------------------------------------------------------------------------------------------------------------------------------------------------------------------------------------------------------------------------------------------------------------------------------------------------------------------------------------------------------------------------------------------------------------------------------------------------------------------------------------------------------------------------------------------------------------------------------------------------------------------------------------------------------------------------------------------------------------------------------------------------------------------------------------------------------------------------------------------------------------------------------------------------------------------|------------------------------------------------|--|--|
| PROPERTY ADDRESS: 1020 ROOD AVE.                                                                                                                                                                                                                                                                                                                                                                                                                                                                                                                                                                                                                                                                                                                                                                                                                                                                                                                                                                                 | ♠ PLOT PLAN                                    |  |  |
| PROPERTY TAX NO: 2945 -144 -11 - 013                                                                                                                                                                                                                                                                                                                                                                                                                                                                                                                                                                                                                                                                                                                                                                                                                                                                                                                                                                             |                                                |  |  |
| SUBDIVISION: GRAND JUNCTION                                                                                                                                                                                                                                                                                                                                                                                                                                                                                                                                                                                                                                                                                                                                                                                                                                                                                                                                                                                      |                                                |  |  |
| PROPERTY OWNER: FREDERIC D. TOMPKINS                                                                                                                                                                                                                                                                                                                                                                                                                                                                                                                                                                                                                                                                                                                                                                                                                                                                                                                                                                             | a number                                       |  |  |
| OWNER'S PHONE: 970 243 2991                                                                                                                                                                                                                                                                                                                                                                                                                                                                                                                                                                                                                                                                                                                                                                                                                                                                                                                                                                                      | See AHAChed                                    |  |  |
| OWNER'S ADDRESS: 1020 ROOD AVE                                                                                                                                                                                                                                                                                                                                                                                                                                                                                                                                                                                                                                                                                                                                                                                                                                                                                                                                                                                   |                                                |  |  |
| CONTRACTOR NAME: FREDERIC D. TOMPKINS                                                                                                                                                                                                                                                                                                                                                                                                                                                                                                                                                                                                                                                                                                                                                                                                                                                                                                                                                                            |                                                |  |  |
| CONTRACTOR'S PHONE: 970 243 2991                                                                                                                                                                                                                                                                                                                                                                                                                                                                                                                                                                                                                                                                                                                                                                                                                                                                                                                                                                                 |                                                |  |  |
| CONTRACTOR'S ADDRESS: 1020 ROOD AVE                                                                                                                                                                                                                                                                                                                                                                                                                                                                                                                                                                                                                                                                                                                                                                                                                                                                                                                                                                              |                                                |  |  |
| FENCE MATERIAL & HEIGHT: CEDAR PICKETS 6'                                                                                                                                                                                                                                                                                                                                                                                                                                                                                                                                                                                                                                                                                                                                                                                                                                                                                                                                                                        |                                                |  |  |
| Plot plan must show property lines and property dimensions, all easements, all rights-of-way, all structures, all setbacks from property lines, & fence height(s). NOTE: PROPERTY LINE IS LIKELY ONE FOOT OR MORE BEHIND THE SIDEWALK.                                                                                                                                                                                                                                                                                                                                                                                                                                                                                                                                                                                                                                                                                                                                                                           |                                                |  |  |
|                                                                                                                                                                                                                                                                                                                                                                                                                                                                                                                                                                                                                                                                                                                                                                                                                                                                                                                                                                                                                  |                                                |  |  |
| FINE SECTION TO BE COMPLETED BY COMN                                                                                                                                                                                                                                                                                                                                                                                                                                                                                                                                                                                                                                                                                                                                                                                                                                                                                                                                                                             | UNITYDEKEROPKIENTDEKARUKEKINGKIARAN SARAN      |  |  |
| ZONE RMF-8                                                                                                                                                                                                                                                                                                                                                                                                                                                                                                                                                                                                                                                                                                                                                                                                                                                                                                                                                                                                       | SETBACKS: Front 201 from property line (PL) or |  |  |
| SPECIAL CONDITIONS                                                                                                                                                                                                                                                                                                                                                                                                                                                                                                                                                                                                                                                                                                                                                                                                                                                                                                                                                                                               | from center of ROW, whichever is greater.      |  |  |
|                                                                                                                                                                                                                                                                                                                                                                                                                                                                                                                                                                                                                                                                                                                                                                                                                                                                                                                                                                                                                  | Sidefrom PL Rearfrom PL                        |  |  |
|                                                                                                                                                                                                                                                                                                                                                                                                                                                                                                                                                                                                                                                                                                                                                                                                                                                                                                                                                                                                                  |                                                |  |  |
| Fences exceeding six feet in height require a separate permit from the City/County Building Department. A fence constructed on a corner lot that extends past the rear of the house along the side yard or abuts an alley requires approval from the City Engineer (Section 4.1.J of the Grand Junction Zoning and Development Code).  The owner/applicant must correctly identify all property lines, easements, and rights-of-way and ensure the fence is located within the property's boundaries. Covenants, conditions, restrictions, easements and/or rights-of-way may restrict or prohibit the placement of fence(s). The owner/applicant is responsible for compliance with covenants, conditions, and restrictions which may apply. Fences built in easements may be subject to removal at the property owner's sole and absolute expense. Any modification of design and/or material as approved in this fence permit must be approved, in writing, by the Community Development Department Director. |                                                |  |  |
| I hereby acknowledge that I have read this application and the information and plot plan are correct; I agree to comply with any and all codes, ordinances, laws, regulations, or restrictions which apply. I understand that failure to comply shall result in legal action, which may include but not necessarily be limited to removal of the fence(s) at the owner's cost.  Applicant's Signature   Tredorical Homeland, Yz.  Date 3/4/04  Date 3/4/04                                                                                                                                                                                                                                                                                                                                                                                                                                                                                                                                                       |                                                |  |  |
| City Engineer's Approval (if required)                                                                                                                                                                                                                                                                                                                                                                                                                                                                                                                                                                                                                                                                                                                                                                                                                                                                                                                                                                           | Date                                           |  |  |
| VALID FOR SIX MONTHS FROM DATE OF ISSUANCE (Section 2.2.E.1.d Grand Junction Zoning & Development Cod                                                                                                                                                                                                                                                                                                                                                                                                                                                                                                                                                                                                                                                                                                                                                                                                                                                                                                            |                                                |  |  |