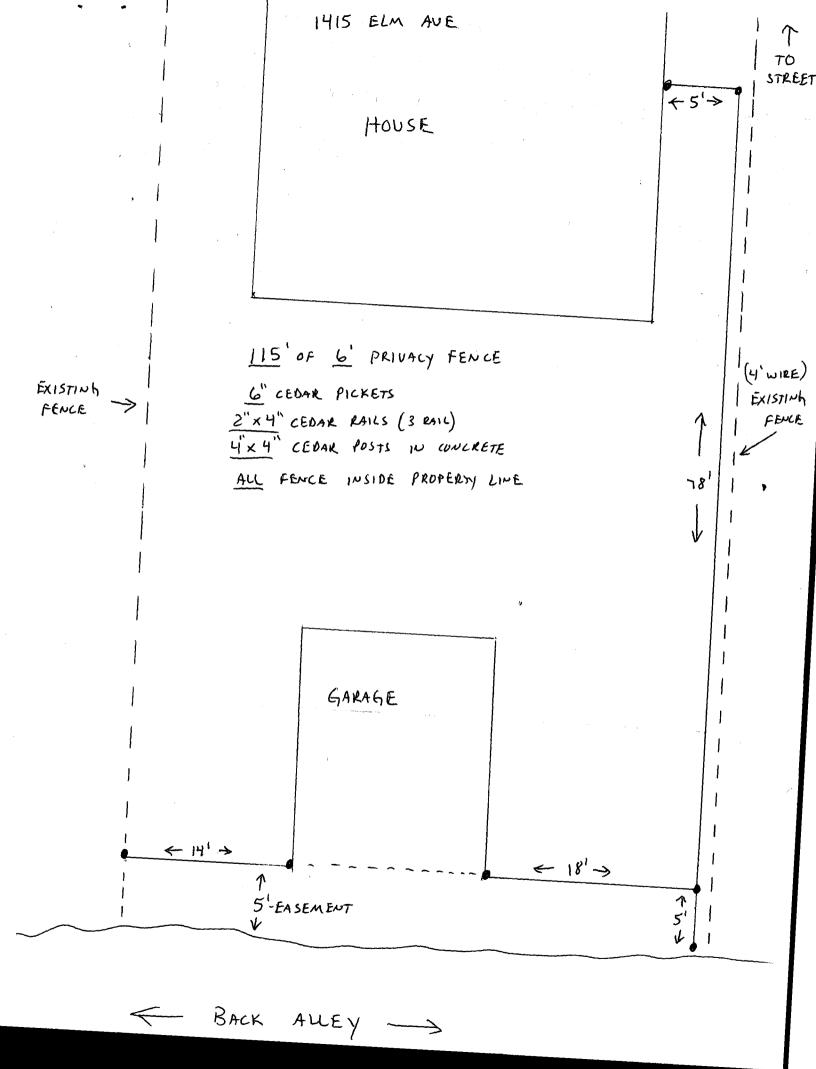

## GRAND JUNCTION COMMUNITY DEVELOPMENT DEPARTMENT

(White: Planning)

| 1 |  |
|---|--|
|   |  |

| PROPERTY ADDRESS: 1415 ELM AVE                                                                                                                                                                                                                                                                                                                                                                                                                                                                                                                                                                                                                                            | ♠ PLOT PLAN                                |  |  |
|---------------------------------------------------------------------------------------------------------------------------------------------------------------------------------------------------------------------------------------------------------------------------------------------------------------------------------------------------------------------------------------------------------------------------------------------------------------------------------------------------------------------------------------------------------------------------------------------------------------------------------------------------------------------------|--------------------------------------------|--|--|
| PROPERTY TAX NO: 2945-123-00-017                                                                                                                                                                                                                                                                                                                                                                                                                                                                                                                                                                                                                                          |                                            |  |  |
| SUBDIVISION: GRAND VIEW                                                                                                                                                                                                                                                                                                                                                                                                                                                                                                                                                                                                                                                   |                                            |  |  |
| PROPERTY OWNER: JULIE HEMMING                                                                                                                                                                                                                                                                                                                                                                                                                                                                                                                                                                                                                                             |                                            |  |  |
| OWNER'S PHONE: 970 254-3119                                                                                                                                                                                                                                                                                                                                                                                                                                                                                                                                                                                                                                               |                                            |  |  |
| OWNER'S ADDRESS: 1415 ELM AVE                                                                                                                                                                                                                                                                                                                                                                                                                                                                                                                                                                                                                                             | see attached                               |  |  |
| CONTRACTOR NAME: DISTINCTIVE DECKIN                                                                                                                                                                                                                                                                                                                                                                                                                                                                                                                                                                                                                                       | 6                                          |  |  |
| CONTRACTOR'S PHONE: 257-7276                                                                                                                                                                                                                                                                                                                                                                                                                                                                                                                                                                                                                                              |                                            |  |  |
| CONTRACTOR'S ADDRESS: 2566 1/241 SOPE'S                                                                                                                                                                                                                                                                                                                                                                                                                                                                                                                                                                                                                                   |                                            |  |  |
| FENCE MATERIAL & HEIGHT: CEDER, G                                                                                                                                                                                                                                                                                                                                                                                                                                                                                                                                                                                                                                         |                                            |  |  |
| Plot plan must show property lines and property dimensions, all easements, all rights-of-way, all structures, all setbacks from property lines, & fence height(s). NOTE: PROPERTY LINE IS LIKELY ONE FOOT OR MORE BEHIND THE SIDEWALK.                                                                                                                                                                                                                                                                                                                                                                                                                                    |                                            |  |  |
| ATHIS SECTION TO BE COMPLETED BY COM                                                                                                                                                                                                                                                                                                                                                                                                                                                                                                                                                                                                                                      |                                            |  |  |
| Pung C. II                                                                                                                                                                                                                                                                                                                                                                                                                                                                                                                                                                                                                                                                |                                            |  |  |
| ZONERMF-16                                                                                                                                                                                                                                                                                                                                                                                                                                                                                                                                                                                                                                                                | SETBACKS: Front from property line (PL) or |  |  |
| SPECIAL CONDITIONS                                                                                                                                                                                                                                                                                                                                                                                                                                                                                                                                                                                                                                                        | from center of ROW, whichever is greater.  |  |  |
|                                                                                                                                                                                                                                                                                                                                                                                                                                                                                                                                                                                                                                                                           | Side from PL Rear from PL                  |  |  |
|                                                                                                                                                                                                                                                                                                                                                                                                                                                                                                                                                                                                                                                                           |                                            |  |  |
| Fences exceeding six feet in height require a separate permit from the City/County Building Department. A fence constructed on a corner lot that extends past the rear of the house along the side yard or abuts an alley requires approval from the City Engineer (Section 4.1.J of the Grand Junction Zoning and Development Code).                                                                                                                                                                                                                                                                                                                                     |                                            |  |  |
| The owner/applicant must correctly identify all property lines, easements, and rights-of-way and ensure the fence is located within the property's boundaries. Covenants, conditions, restrictions, easements and/or rights-of-way may restrict or prohibit the placement of fence(s). The owner/applicant is responsible for compliance with covenants, conditions, and restrictions which may apply. Fences built in easements may be subject to removal at the property owner's sole and absolute expense. Any modification of design and/or material as approved in this fence permit must be approved, in writing, by the Community Development Department Director. |                                            |  |  |
| I hereby acknowledge that I have read this application and the information and plot plan are correct; I agree to comply with any and all codes, ordinances, laws, regulations, or restrictions which apply. I understand that failure to comply shall result in legal action, which may include but not necessarily be limited to removal of the fence(s) at the owner's cost.                                                                                                                                                                                                                                                                                            |                                            |  |  |
| Applicant's Signature Sulie Hemming Date 3/22/04                                                                                                                                                                                                                                                                                                                                                                                                                                                                                                                                                                                                                          |                                            |  |  |
| Community Development's Approval Daylen Harden                                                                                                                                                                                                                                                                                                                                                                                                                                                                                                                                                                                                                            | Date 3-22-04                               |  |  |
| City Engineer's Approval (if required)                                                                                                                                                                                                                                                                                                                                                                                                                                                                                                                                                                                                                                    |                                            |  |  |