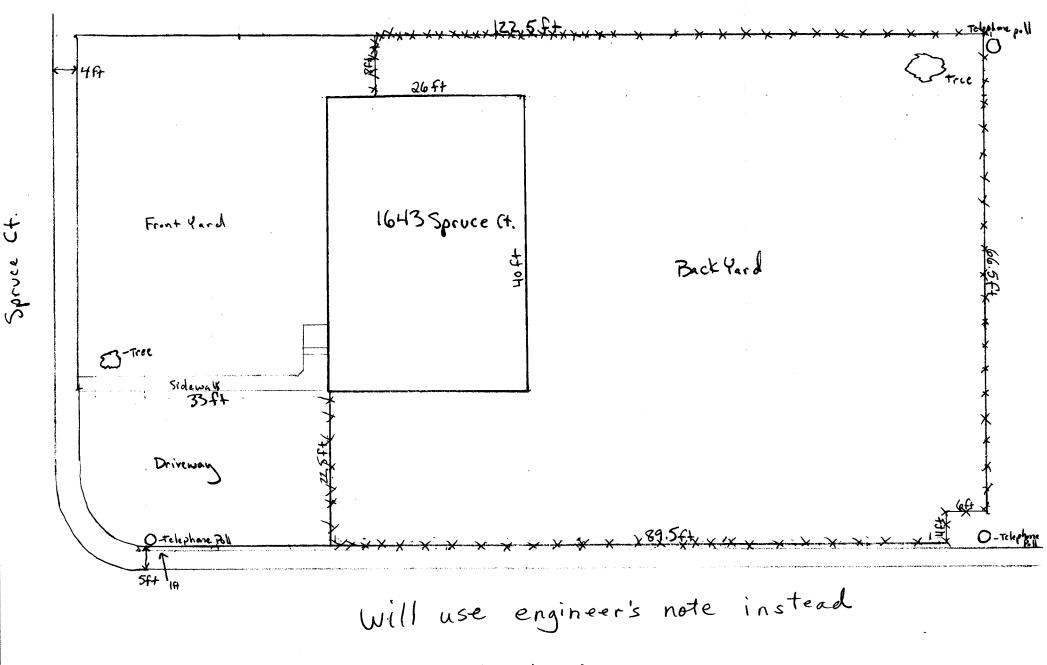

## **FENCE PERMIT** STATES GRAND JUNCTION COMMUNITY DEVELOPMENT DEPARTMENT

| PROPERTY ADDRESS: 1643 Spruce Ct                                                                                           | A PLOT PLAN                                                                                                     |
|----------------------------------------------------------------------------------------------------------------------------|-----------------------------------------------------------------------------------------------------------------|
| PROPERTY TAX NO: 2945-104-12-028                                                                                           |                                                                                                                 |
| SUBDIVISION: West Lake                                                                                                     |                                                                                                                 |
| PROPERTY OWNER: Patrick Hinton                                                                                             |                                                                                                                 |
| OWNER'S PHONE: 242-2514                                                                                                    | See Atlached                                                                                                    |
| OWNER'S ADDRESS: 1643 Spruce Ct                                                                                            | See Affached                                                                                                    |
| CONTRACTOR NAME:                                                                                                           |                                                                                                                 |
| CONTRACTOR'S PHONE:                                                                                                        |                                                                                                                 |
| CONTRACTOR'S ADDRESS:                                                                                                      |                                                                                                                 |
| FENCE MATERIAL & HEIGHT: Cedar 6                                                                                           |                                                                                                                 |
| Plot plan must show property lines and property dimensions,<br>property lines, & fence height(s). NOTE: PROPERTY LINE IS L | all easements, all rights-of-way, all structures, all setbacks from IKELY ONE FOOT OR MORE BEHIND THE SIDEWALK. |
|                                                                                                                            |                                                                                                                 |
| - TRISICECTION TO BE GOMPLETED BY COMM                                                                                     | UNITY DEVELOPMENT DEPARTMENTISTATE OF                                                                           |
| ZONE RMF-8                                                                                                                 | SETBACKS: Front from property line (PL) or                                                                      |
| SPECIAL CONDITIONS                                                                                                         | from center of ROW, whichever is greater.                                                                       |
|                                                                                                                            | Side from PL Rear from PL                                                                                       |

Fences exceeding six feet in height require a separate permit from the City/County Building Department. A fence constructed on a corner lot that extends past the rear of the house along the side yard or abuts an alley requires approval from the City Engineer (Section 4.1.J of the Grand Junction Zoning and Development Code).

<u>The owner/applicant must correctly identify all property lines, easements, and rights-of-way and ensure the fence is located within the property's boundaries</u>. Covenants, conditions, restrictions, easements and/or rights-of-way may restrict or prohibit the placement of fence(s). The owner/applicant is responsible for compliance with covenants, conditions, and restrictions which may apply. Fences built in easements may be subject to removal at the property owner's sole and absolute expense. Any modification of design and/or material as approved in this fence permit must be approved, in writing, by the Community Development Department Director.

## 1643 Spruce

\* Fence needs to be 4' back from property line \* 6s' Back from front R

SCALE 1:600

|  | 8000 | 10000000 | - | - | 4 | <br> |   |     |  | - |     |  | 1   |
|--|------|----------|---|---|---|------|---|-----|--|---|-----|--|-----|
|  | 50   |          |   |   | ò |      |   | 50  |  |   | 100 |  | 150 |
|  |      |          |   |   |   |      | F | EET |  |   |     |  |     |