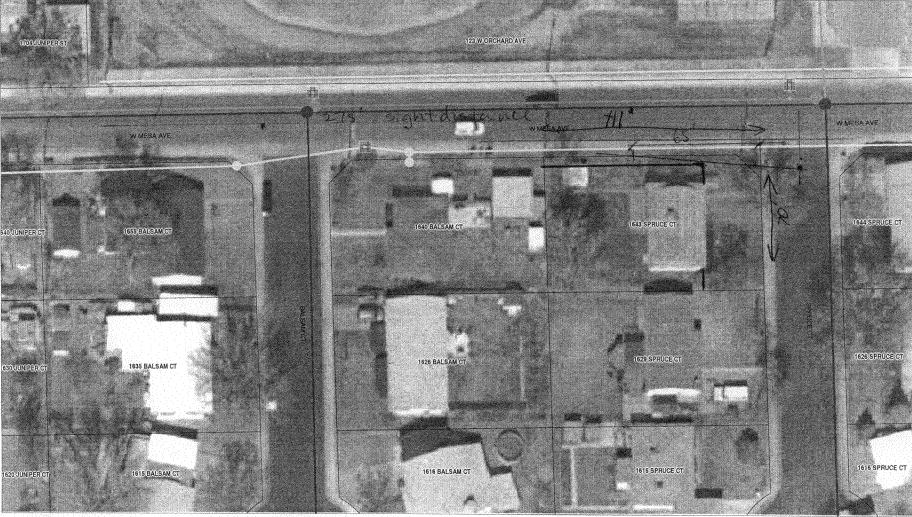

Fences exceeding six feet in height require a separate permit from the City/County Building Department. A fence constructed on a corner lot that extends past the rear of the house along the side yard or abuts an alley requires approval from the City Engineer (Section 4.1.J of the Grand Junction Zoning and Development Code).

## 1643 Spruce

\* Fence needs to be 4' back from property line \* 6s' Back from front R

SCALE 1:600

|  | 8000 | 10000000 | - | - | 4 | <br> |   |     |  | - |     |  | 1   |
|--|------|----------|---|---|---|------|---|-----|--|---|-----|--|-----|
|  | 50   |          |   |   | ò |      |   | 50  |  |   | 100 |  | 150 |
|  |      |          |   |   |   |      | F | EET |  |   |     |  |     |