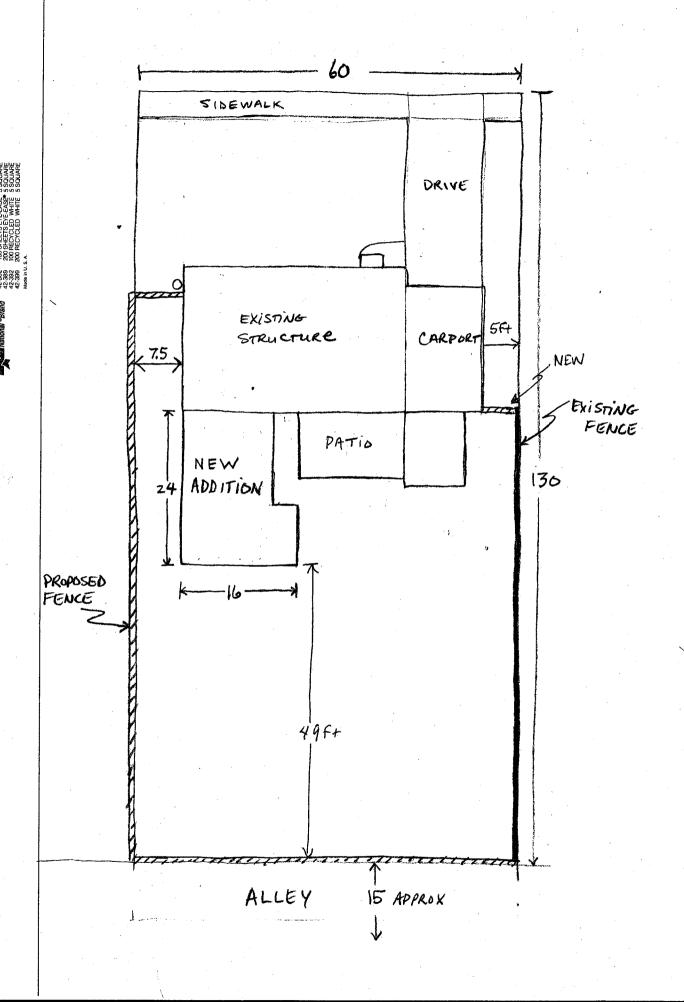

## GRAND JUNCTION COMMUNITY DEVELOPMENT DEPARTMENT

| ATHIS SECTION TO BE GO                                                                                                                                                                                                                                                                                                                                                                                                                                                                                                                                                                                                                                                    | PAMRITER I STERVEN I ELET I (6/41/1)       |
|---------------------------------------------------------------------------------------------------------------------------------------------------------------------------------------------------------------------------------------------------------------------------------------------------------------------------------------------------------------------------------------------------------------------------------------------------------------------------------------------------------------------------------------------------------------------------------------------------------------------------------------------------------------------------|--------------------------------------------|
| PROPERTY ADDRESS: 1811 N. 4th St 81501                                                                                                                                                                                                                                                                                                                                                                                                                                                                                                                                                                                                                                    | ♠ PLOT PLAN                                |
| PROPERTY TAX NO: 29 45 - 113 - 07 - 003                                                                                                                                                                                                                                                                                                                                                                                                                                                                                                                                                                                                                                   | 1                                          |
| SUBDIVISION: SHERWOOD ADDITION                                                                                                                                                                                                                                                                                                                                                                                                                                                                                                                                                                                                                                            |                                            |
| PROPERTY OWNER: GREGORY S. RAJNOWSKI                                                                                                                                                                                                                                                                                                                                                                                                                                                                                                                                                                                                                                      |                                            |
| OWNER'S PHONE: 263-4983                                                                                                                                                                                                                                                                                                                                                                                                                                                                                                                                                                                                                                                   | see attached                               |
| OWNER'S ADDRESS: SAME                                                                                                                                                                                                                                                                                                                                                                                                                                                                                                                                                                                                                                                     |                                            |
| CONTRACTOR NAME:                                                                                                                                                                                                                                                                                                                                                                                                                                                                                                                                                                                                                                                          |                                            |
| CONTRACTOR'S PHONE:                                                                                                                                                                                                                                                                                                                                                                                                                                                                                                                                                                                                                                                       |                                            |
| CONTRACTOR'S ADDRESS:                                                                                                                                                                                                                                                                                                                                                                                                                                                                                                                                                                                                                                                     | , , , , , , , , , , , , , , , , , , ,      |
| FENCE MATERIAL & HEIGHT: WOOD , 6P+                                                                                                                                                                                                                                                                                                                                                                                                                                                                                                                                                                                                                                       |                                            |
| Plot plan must show property lines and property dimensions, all easements, all rights-of-way, all structures, all setbacks from property lines, & fence height(s). NOTE: PROPERTY LINE IS LIKELY ONE FOOT OR MORE BEHIND THE SIDEWALK.                                                                                                                                                                                                                                                                                                                                                                                                                                    |                                            |
|                                                                                                                                                                                                                                                                                                                                                                                                                                                                                                                                                                                                                                                                           |                                            |
| ######################################                                                                                                                                                                                                                                                                                                                                                                                                                                                                                                                                                                                                                                    | ARNINADEN ERRITARIS MENTANTALE ERRETARIS   |
| ZONE RMF-5                                                                                                                                                                                                                                                                                                                                                                                                                                                                                                                                                                                                                                                                | SETBACKS: Front from property line (PL) or |
| SPECIAL CONDITIONS                                                                                                                                                                                                                                                                                                                                                                                                                                                                                                                                                                                                                                                        | from center of ROW, whichever is greater.  |
|                                                                                                                                                                                                                                                                                                                                                                                                                                                                                                                                                                                                                                                                           | Side from PL Rear from PL                  |
|                                                                                                                                                                                                                                                                                                                                                                                                                                                                                                                                                                                                                                                                           |                                            |
| Fences exceeding six feet in height require a separate permit from the City/County Building Department. A fence constructed on a corner lot that extends past the rear of the house along the side yard or abuts an alley requires approval from the City Engineer (Section 4.1.J of the Grand Junction Zoning and Development Code).                                                                                                                                                                                                                                                                                                                                     |                                            |
| The owner/applicant must correctly identify all property lines, easements, and rights-of-way and ensure the fence is located within the property's boundaries. Covenants, conditions, restrictions, easements and/or rights-of-way may restrict or prohibit the placement of fence(s). The owner/applicant is responsible for compliance with covenants, conditions, and restrictions which may apply. Fences built in easements may be subject to removal at the property owner's sole and absolute expense. Any modification of design and/or material as approved in this fence permit must be approved, in writing, by the Community Development Department Director. |                                            |
| I hereby acknowledge that I have read this application and the information and plot plan are correct; I agree to comply with any and all codes, ordinances, laws, regulations, or restrictions which apply. I understand that failure to comply shall result in legal action, which may include but not necessarily be limited to removal of the fence(s) at the owner's cost.                                                                                                                                                                                                                                                                                            |                                            |
| Applicant's Signature                                                                                                                                                                                                                                                                                                                                                                                                                                                                                                                                                                                                                                                     | Date 6/1/04                                |
| Community Development's Approval                                                                                                                                                                                                                                                                                                                                                                                                                                                                                                                                                                                                                                          | Handerson Date 6-2-04                      |
| City Engineer's Approval (if required)                                                                                                                                                                                                                                                                                                                                                                                                                                                                                                                                                                                                                                    | Date                                       |