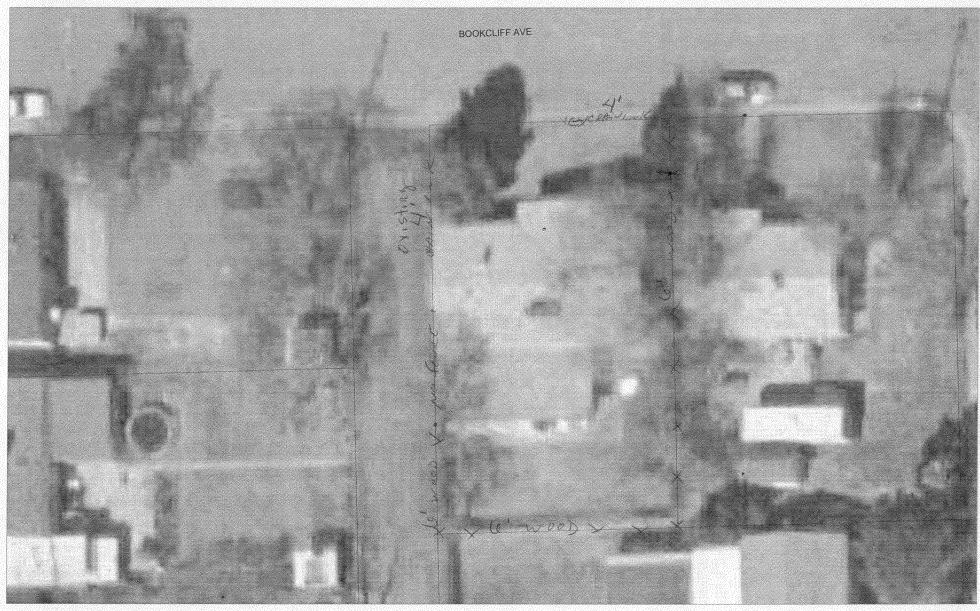

|                                                                                                                            | PERMIT                                                                                                           |
|----------------------------------------------------------------------------------------------------------------------------|------------------------------------------------------------------------------------------------------------------|
|                                                                                                                            |                                                                                                                  |
| CHARLES THIS SECTION TO BE CO                                                                                              | OMPLETIES EN APPLICANT ES                                                                                        |
| PROPERTY ADDRESS: 2141 BOK JAP OVE                                                                                         | A PLOT PLAN                                                                                                      |
| PROPERTY TAX NO: 2945-121-18002                                                                                            |                                                                                                                  |
| SUBDIVISION:                                                                                                               |                                                                                                                  |
| PROPERTY OWNER: Fossur Beverly                                                                                             |                                                                                                                  |
| OWNER'S PHONE: 216 4033                                                                                                    | One offacte                                                                                                      |
| OWNER'S ADDRESS: 2141 DOAK eliff AUD                                                                                       | Hace.                                                                                                            |
| CONTRACTOR NAME: Michaels const                                                                                            |                                                                                                                  |
| CONTRACTOR'S PHONE: 931-2232                                                                                               |                                                                                                                  |
| CONTRACTOR'S ADDRESS: 1759/ 14/                                                                                            |                                                                                                                  |
| FENCE MATERIAL & HEIGHT: 6 wood / 4 chen link                                                                              |                                                                                                                  |
| Plot plan must show property lines and property dimensions,<br>property lines, & fence height(s). NOTE: PROPERTY LINE IS I | all easements, all rights-of-way, all structures, all setbacks from LIKELY ONE FOOT OR MORE BEHIND THE SIDEWALK. |
|                                                                                                                            |                                                                                                                  |
| THIS SECTION TO BE COMPLETED BY COMN                                                                                       | _                                                                                                                |
| ZONE <u>RMF-8</u>                                                                                                          | SETBACKS: Front $20'$ from property line (PL) or                                                                 |
| SPECIAL CONDITIONS                                                                                                         | from center of ROW, whichever is greater.                                                                        |
|                                                                                                                            | Side from PL Rear from PL                                                                                        |

Fences exceeding six feet in height require a separate permit from the City/County Building Department. A fence constructed on a corner lot that extends past the rear of the house along the side yard or abuts an alley requires approval from the City Engineer (Section 4.1.J of the Grand Junction Zoning and Development Code).

The owner/applicant must correctly identify all property lines, easements, and rights-of-way and ensure the fence is located within the property's boundaries. Covenants, conditions, restrictions, easements and/or rights-of-way may restrict or prohibit the placement of fence(s). The owner/applicant is responsible for compliance with covenants, conditions, and restrictions which may apply. Fences built in easements may be subject to removal at the property owner's sole and absolute expense. Any modification of design and/or material as approved in this fence permit must be approved, in writing, by the Community Development Department Director.