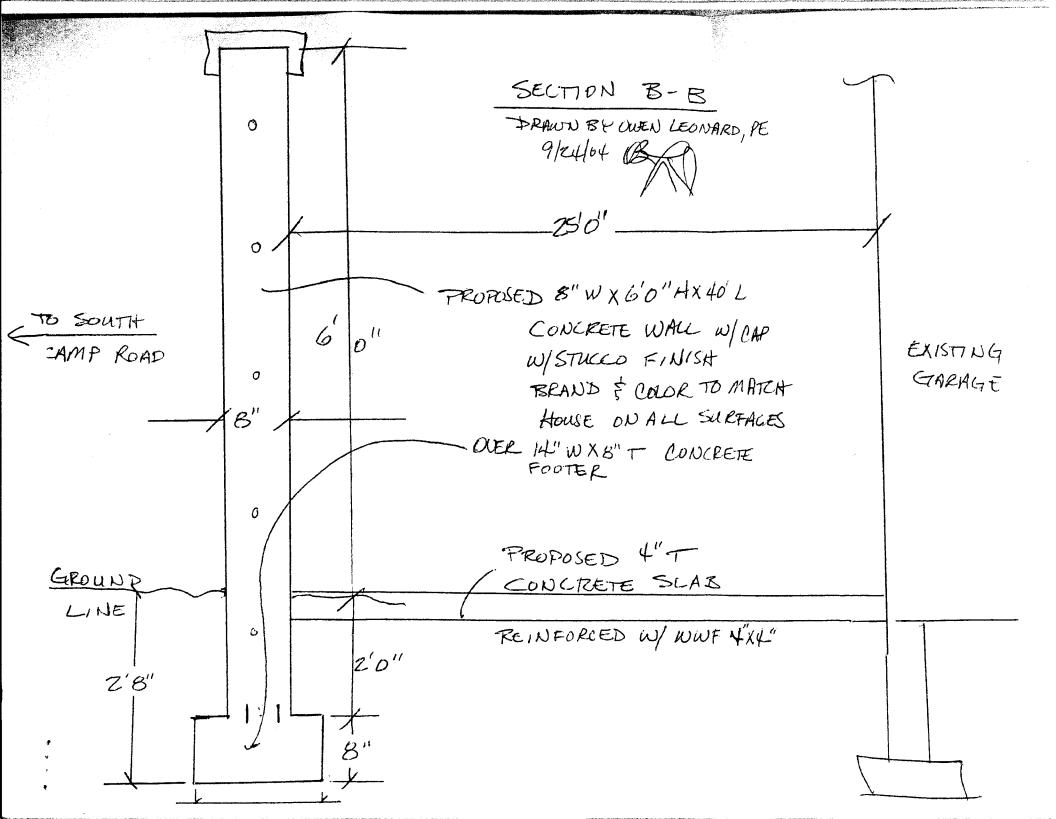

## GRAND JUNCTION COMMUNITY DEVELOPMENT DEPARTMENT

| ► THIS SECTION TO BE COMPLETED BY APPLICANT - ***********************************                                                                                                                                                                                                                                                                                                                                                                                                                                                                                                                                                                                         |                                            |
|---------------------------------------------------------------------------------------------------------------------------------------------------------------------------------------------------------------------------------------------------------------------------------------------------------------------------------------------------------------------------------------------------------------------------------------------------------------------------------------------------------------------------------------------------------------------------------------------------------------------------------------------------------------------------|--------------------------------------------|
| PROPERTY ADDRESS: 2218 Red Canyon Court                                                                                                                                                                                                                                                                                                                                                                                                                                                                                                                                                                                                                                   | △ PLOT PLAN                                |
| PROPERTY TAX NO: 2945-193-07-013                                                                                                                                                                                                                                                                                                                                                                                                                                                                                                                                                                                                                                          |                                            |
| SUBDIVISION: MONUMENT VALLEY FILLIG \$5                                                                                                                                                                                                                                                                                                                                                                                                                                                                                                                                                                                                                                   |                                            |
| PROPERTY OWNER: Owen B. and Rebecca Leonar                                                                                                                                                                                                                                                                                                                                                                                                                                                                                                                                                                                                                                | SEE ATTACHED                               |
| OWNER'S PHONE: (970)256-9735                                                                                                                                                                                                                                                                                                                                                                                                                                                                                                                                                                                                                                              | SEE HINCHED                                |
| OWNER'S ADDRESS: 2218 Red Caryon Ct.                                                                                                                                                                                                                                                                                                                                                                                                                                                                                                                                                                                                                                      |                                            |
| CONTRACTOR NAME: SAME AS OWNER                                                                                                                                                                                                                                                                                                                                                                                                                                                                                                                                                                                                                                            |                                            |
| CONTRACTOR'S PHONE: (970) 256-9735                                                                                                                                                                                                                                                                                                                                                                                                                                                                                                                                                                                                                                        |                                            |
| CONTRACTOR'S ADDRESS: SAME                                                                                                                                                                                                                                                                                                                                                                                                                                                                                                                                                                                                                                                |                                            |
| FENCE MATERIAL & HEIGHT: CONCRETE STUCCO                                                                                                                                                                                                                                                                                                                                                                                                                                                                                                                                                                                                                                  |                                            |
| Plot plan must show property lines and property dimensions, all easements, all rights-of-way, all structures, all setbacks from property lines, & fence height(s). NOTE: PROPERTY LINE IS LIKELY ONE FOOT OR MORE BEHIND THE SIDEWALK.                                                                                                                                                                                                                                                                                                                                                                                                                                    |                                            |
| # THIS SECTION TO BE COMPLETED BY COMMUNITY DEVELOPMENT DEPARTMENT STAFF #                                                                                                                                                                                                                                                                                                                                                                                                                                                                                                                                                                                                |                                            |
| ZONE PD                                                                                                                                                                                                                                                                                                                                                                                                                                                                                                                                                                                                                                                                   | SETBACKS: Front from property line (PL) or |
| SPECIAL CONDITIONS                                                                                                                                                                                                                                                                                                                                                                                                                                                                                                                                                                                                                                                        | from center of ROW, whichever is greater.  |
|                                                                                                                                                                                                                                                                                                                                                                                                                                                                                                                                                                                                                                                                           | Side from PL Rear from PL                  |
|                                                                                                                                                                                                                                                                                                                                                                                                                                                                                                                                                                                                                                                                           |                                            |
| Fences exceeding six feet in height require a separate permit from the City/County Building Department. A fence constructed on a corner lot that extends past the rear of the house along the side yard or abuts an alley requires approval from the City Engineer (Section 4.1.J of the Grand Junction Zoning and Development Code).                                                                                                                                                                                                                                                                                                                                     |                                            |
| The owner/applicant must correctly identify all property lines, easements, and rights-of-way and ensure the fence is located within the property's boundaries. Covenants, conditions, restrictions, easements and/or rights-of-way may restrict or prohibit the placement of fence(s). The owner/applicant is responsible for compliance with covenants, conditions, and restrictions which may apply. Fences built in easements may be subject to removal at the property owner's sole and absolute expense. Any modification of design and/or material as approved in this fence permit must be approved, in writing, by the Community Development Department Director. |                                            |
| I hereby acknowledge that I have read this application and the information and plot plan are correct; I agree to comply with any and all codes, ordinances, laws, regulations, or restrictions which apply. I understand that failure to comply shall result in legal action, which may include but not necessarily be limited to remeat of the fedice(s) at the owner's cost.                                                                                                                                                                                                                                                                                            |                                            |
| Applicant's Signature  Community Development's Approval  Applicant's Signature                                                                                                                                                                                                                                                                                                                                                                                                                                                                                                                                                                                            | Date 11/3/04 Date 11-5-04                  |
| Community Development's Approval / Dayleen H                                                                                                                                                                                                                                                                                                                                                                                                                                                                                                                                                                                                                              | enders- Date 11-5-04                       |
| City Engineer's Approval (if required)                                                                                                                                                                                                                                                                                                                                                                                                                                                                                                                                                                                                                                    | Date                                       |