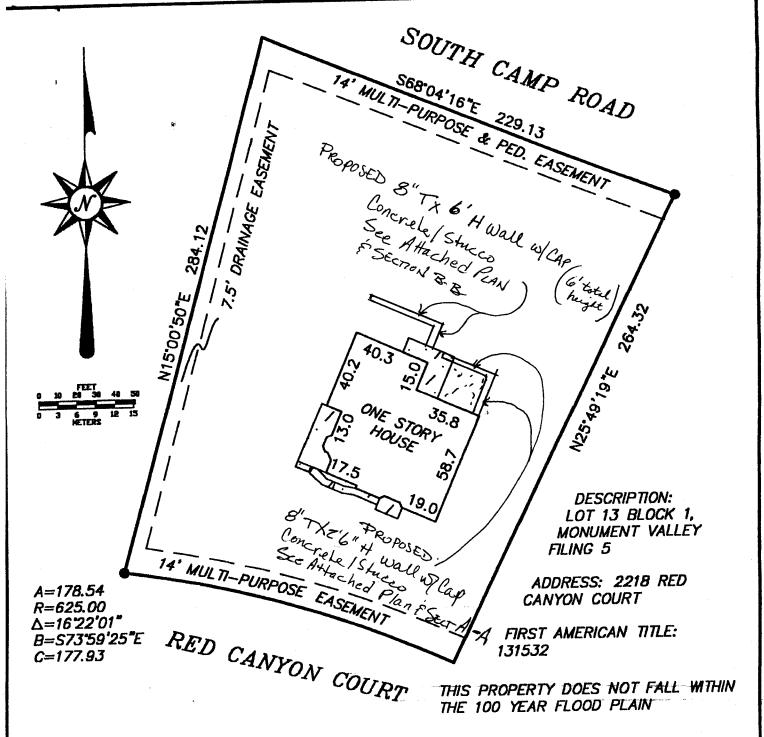

## GRAND JUNCTION COMMUNITY DEVELOPMENT DEPARTMENT

| ► THIS SECTION TO BE COMPLETED BY APPLICANT - ***********************************                                                                                                                                                                                                                                                                                                                                                                                                                                                                                                                                                                                         |                                            |
|---------------------------------------------------------------------------------------------------------------------------------------------------------------------------------------------------------------------------------------------------------------------------------------------------------------------------------------------------------------------------------------------------------------------------------------------------------------------------------------------------------------------------------------------------------------------------------------------------------------------------------------------------------------------------|--------------------------------------------|
| PROPERTY ADDRESS: 2218 Red Canyon Court                                                                                                                                                                                                                                                                                                                                                                                                                                                                                                                                                                                                                                   | △ PLOT PLAN                                |
| PROPERTY TAX NO: 2945-193-07-013                                                                                                                                                                                                                                                                                                                                                                                                                                                                                                                                                                                                                                          |                                            |
| SUBDIVISION: MONUMENT VALLEY FILLIG \$5                                                                                                                                                                                                                                                                                                                                                                                                                                                                                                                                                                                                                                   |                                            |
| PROPERTY OWNER: Owen B. and Rebecca Leonar                                                                                                                                                                                                                                                                                                                                                                                                                                                                                                                                                                                                                                | SEE ATTACHED                               |
| OWNER'S PHONE: (970)256-9735                                                                                                                                                                                                                                                                                                                                                                                                                                                                                                                                                                                                                                              | SEE HINCHED                                |
| OWNER'S ADDRESS: 2218 Red Caryon Ct.                                                                                                                                                                                                                                                                                                                                                                                                                                                                                                                                                                                                                                      |                                            |
| CONTRACTOR NAME: SAME AS OWNER                                                                                                                                                                                                                                                                                                                                                                                                                                                                                                                                                                                                                                            |                                            |
| CONTRACTOR'S PHONE: (970) 256-9735                                                                                                                                                                                                                                                                                                                                                                                                                                                                                                                                                                                                                                        |                                            |
| CONTRACTOR'S ADDRESS: SAME                                                                                                                                                                                                                                                                                                                                                                                                                                                                                                                                                                                                                                                |                                            |
| FENCE MATERIAL & HEIGHT: CONCRETE STUCCO                                                                                                                                                                                                                                                                                                                                                                                                                                                                                                                                                                                                                                  |                                            |
| Plot plan must show property lines and property dimensions, all easements, all rights-of-way, all structures, all setbacks from property lines, & fence height(s). NOTE: PROPERTY LINE IS LIKELY ONE FOOT OR MORE BEHIND THE SIDEWALK.                                                                                                                                                                                                                                                                                                                                                                                                                                    |                                            |
| # THIS SECTION TO BE COMPLETED BY COMMUNITY DEVELOPMENT DEPARTMENT STAFF #                                                                                                                                                                                                                                                                                                                                                                                                                                                                                                                                                                                                |                                            |
| ZONE PD                                                                                                                                                                                                                                                                                                                                                                                                                                                                                                                                                                                                                                                                   | SETBACKS: Front from property line (PL) or |
| SPECIAL CONDITIONS                                                                                                                                                                                                                                                                                                                                                                                                                                                                                                                                                                                                                                                        | from center of ROW, whichever is greater.  |
|                                                                                                                                                                                                                                                                                                                                                                                                                                                                                                                                                                                                                                                                           | Side from PL Rear from PL                  |
|                                                                                                                                                                                                                                                                                                                                                                                                                                                                                                                                                                                                                                                                           |                                            |
| Fences exceeding six feet in height require a separate permit from the City/County Building Department. A fence constructed on a corner lot that extends past the rear of the house along the side yard or abuts an alley requires approval from the City Engineer (Section 4.1.J of the Grand Junction Zoning and Development Code).                                                                                                                                                                                                                                                                                                                                     |                                            |
| The owner/applicant must correctly identify all property lines, easements, and rights-of-way and ensure the fence is located within the property's boundaries. Covenants, conditions, restrictions, easements and/or rights-of-way may restrict or prohibit the placement of fence(s). The owner/applicant is responsible for compliance with covenants, conditions, and restrictions which may apply. Fences built in easements may be subject to removal at the property owner's sole and absolute expense. Any modification of design and/or material as approved in this fence permit must be approved, in writing, by the Community Development Department Director. |                                            |
| I hereby acknowledge that I have read this application and the information and plot plan are correct; I agree to comply with any and all codes, ordinances, laws, regulations, or restrictions which apply. I understand that failure to comply shall result in legal action, which may include but not necessarily be limited to remeat of the fedice(s) at the owner's cost.                                                                                                                                                                                                                                                                                            |                                            |
| Applicant's Signature  Community Development's Approval  Applicant's Signature                                                                                                                                                                                                                                                                                                                                                                                                                                                                                                                                                                                            | Date 11/3/04 Date 11-5-04                  |
| Community Development's Approval / Dayleen H                                                                                                                                                                                                                                                                                                                                                                                                                                                                                                                                                                                                                              | enders- Date 11-5-04                       |
| City Engineer's Approval (if required)                                                                                                                                                                                                                                                                                                                                                                                                                                                                                                                                                                                                                                    | Date                                       |

VALID FOR SIX MONTHS FROM DATE OF ISSUANCE (Section 2.2.E.1.d Grand Junction Zoning & Development Code) (White: Planning) (Yellow: Customer) (Pink: Code Enforcement)

LEGEND & NOTES

FOUND SURVEY MONUMENTS AS DESCRIBED