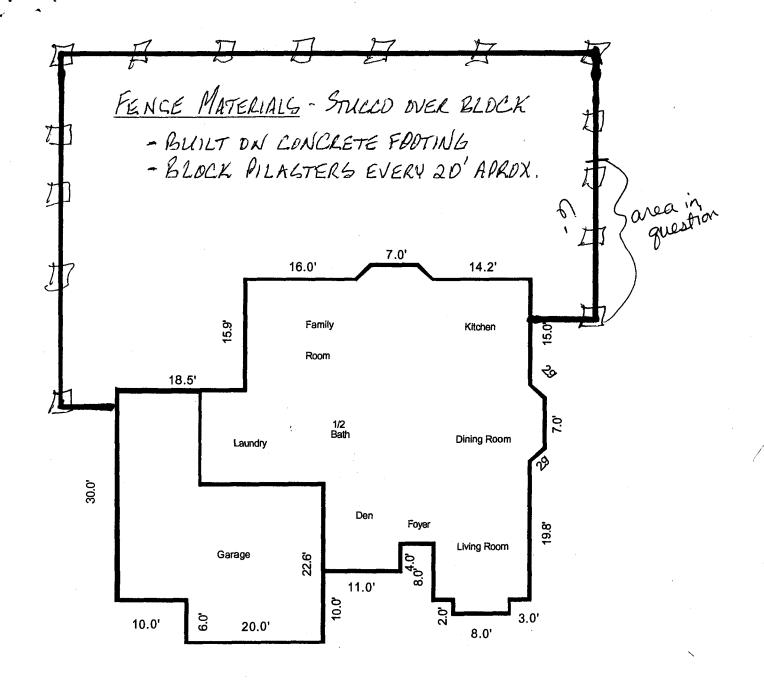

## **FENCE PERMIT**

## **GRAND JUNCTION COMMUNITY DEVELOPMENT DEPARTMENT**

| ■ THIS SECTION TO BE COMPLETED BY APPLICANT ■ ***********************************                                                                                                                                                                                                                                                                                                                                                                                                                                                                                                                                                                                         |                                                |
|---------------------------------------------------------------------------------------------------------------------------------------------------------------------------------------------------------------------------------------------------------------------------------------------------------------------------------------------------------------------------------------------------------------------------------------------------------------------------------------------------------------------------------------------------------------------------------------------------------------------------------------------------------------------------|------------------------------------------------|
| PROPERTY ADDRESS: 2225 TUSCANY AVE                                                                                                                                                                                                                                                                                                                                                                                                                                                                                                                                                                                                                                        | ♠ PLOT PLAN                                    |
| PROPERTY TAX NO: 2945 - 183 - 08 - 807                                                                                                                                                                                                                                                                                                                                                                                                                                                                                                                                                                                                                                    |                                                |
| SUBDIVISION: Renianssauce.                                                                                                                                                                                                                                                                                                                                                                                                                                                                                                                                                                                                                                                |                                                |
| PROPERTY OWNER: ROGER W. STANTON                                                                                                                                                                                                                                                                                                                                                                                                                                                                                                                                                                                                                                          |                                                |
| OWNER'S PHONE: 920-248-3525                                                                                                                                                                                                                                                                                                                                                                                                                                                                                                                                                                                                                                               |                                                |
| OWNER'S ADDRESS: SAME                                                                                                                                                                                                                                                                                                                                                                                                                                                                                                                                                                                                                                                     |                                                |
| CONTRACTOR NAME: SELF                                                                                                                                                                                                                                                                                                                                                                                                                                                                                                                                                                                                                                                     |                                                |
| CONTRACTOR'S PHONE:                                                                                                                                                                                                                                                                                                                                                                                                                                                                                                                                                                                                                                                       | See Attached                                   |
| CONTRACTOR'S ADDRESS:                                                                                                                                                                                                                                                                                                                                                                                                                                                                                                                                                                                                                                                     | Jee min ones                                   |
| FENCE MATERIAL & HEIGHT: BLOCK 4-63"                                                                                                                                                                                                                                                                                                                                                                                                                                                                                                                                                                                                                                      |                                                |
| Plot plan must show property lines and property dimensions, all easements, all rights-of-way, all structures, all setbacks from property lines, & fence height(s). NOTE: PROPERTY LINE IS LIKELY ONE FOOT OR MORE BEHIND THE SIDEWALK.                                                                                                                                                                                                                                                                                                                                                                                                                                    |                                                |
| # THIS SECTION TO BE COMPLETED BY COMMUNITY DEVELOPMENT DEPARTMENT STAFF #                                                                                                                                                                                                                                                                                                                                                                                                                                                                                                                                                                                                |                                                |
|                                                                                                                                                                                                                                                                                                                                                                                                                                                                                                                                                                                                                                                                           |                                                |
| ZONE KST - 4                                                                                                                                                                                                                                                                                                                                                                                                                                                                                                                                                                                                                                                              | SETBACKS: Front 20' from property line (PL) or |
| SPECIAL CONDITIONS                                                                                                                                                                                                                                                                                                                                                                                                                                                                                                                                                                                                                                                        | from center of ROW, whichever is greater.      |
|                                                                                                                                                                                                                                                                                                                                                                                                                                                                                                                                                                                                                                                                           | Sidefrom PL Rearfrom PL                        |
|                                                                                                                                                                                                                                                                                                                                                                                                                                                                                                                                                                                                                                                                           |                                                |
| Fences exceeding six feet in height require a separate permit from the City/County Building Department. A fence constructed on a corner lot that extends past the rear of the house along the side yard or abuts an alley requires approval from the City Engineer (Section 4.1.J of the Grand Junction Zoning and Development Code).                                                                                                                                                                                                                                                                                                                                     |                                                |
| The owner/applicant must correctly identify all property lines, easements, and rights-of-way and ensure the fence is located within the property's boundaries. Covenants, conditions, restrictions, easements and/or rights-of-way may restrict or prohibit the placement of fence(s). The owner/applicant is responsible for compliance with covenants, conditions, and restrictions which may apply. Fences built in easements may be subject to removal at the property owner's sole and absolute expense. Any modification of design and/or material as approved in this fence permit must be approved, in writing, by the Community Development Department Director. |                                                |
| I hereby acknowledge that I have read this application and the information and plot plan are correct; I agree to comply with any and all codes, ordinances, laws, regulations, or restrictions which apply. I understand that failure to comply shall result in legal action, which may include but not necessarily be limited to removal of the feate(s) at the owner's cost.                                                                                                                                                                                                                                                                                            |                                                |
| Applicant's Signature Date 1/19/04                                                                                                                                                                                                                                                                                                                                                                                                                                                                                                                                                                                                                                        |                                                |
| Community Development's Approval 1/8/1 Wagn Date 1/19/04  City Engineer's Approval (if required) Okay Per Bob B.  Date                                                                                                                                                                                                                                                                                                                                                                                                                                                                                                                                                    |                                                |
| City Engineer's Approval (if required) Date                                                                                                                                                                                                                                                                                                                                                                                                                                                                                                                                                                                                                               |                                                |