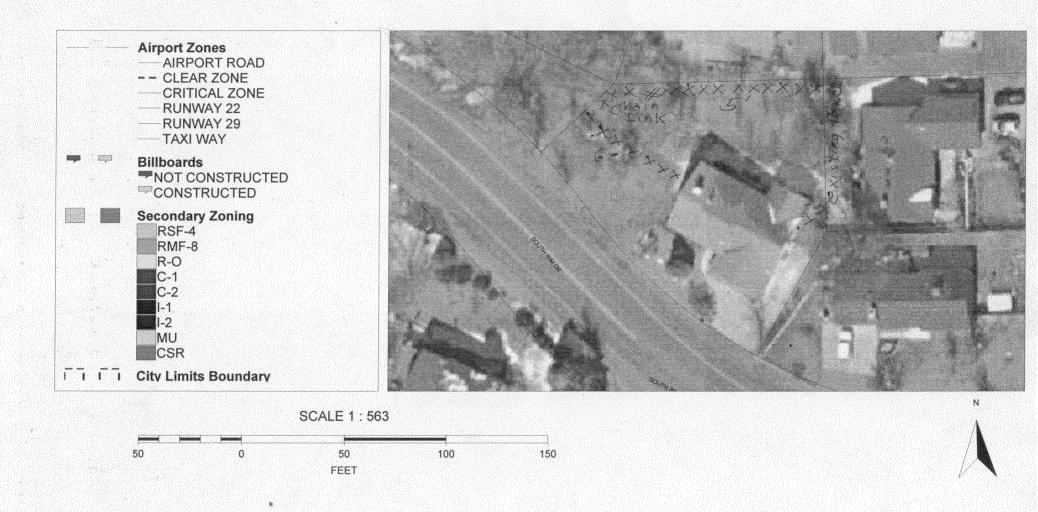

## **FENCE PERMIT**

13224 PERMIT#

| ■ THIS SECTION TO BE COMPLETED BY APPLICANT ■                                                                                                                                                                                                                                                                                                                                                                                                                                                                                     |                                            |
|-----------------------------------------------------------------------------------------------------------------------------------------------------------------------------------------------------------------------------------------------------------------------------------------------------------------------------------------------------------------------------------------------------------------------------------------------------------------------------------------------------------------------------------|--------------------------------------------|
| PROPERTY ADDRESS: 2                                                                                                                                                                                                                                                                                                                                                                                                                                                                                                               | △ PLOT PLAN                                |
| PROPERTY TAX NO: 2945-074-22-                                                                                                                                                                                                                                                                                                                                                                                                                                                                                                     | 022                                        |
| SUBDIVISION:                                                                                                                                                                                                                                                                                                                                                                                                                                                                                                                      |                                            |
| PROPERTY OWNER: Jean Y                                                                                                                                                                                                                                                                                                                                                                                                                                                                                                            |                                            |
| OWNER'S PHONE: 856-7405                                                                                                                                                                                                                                                                                                                                                                                                                                                                                                           |                                            |
| OWNER'S ADDRESS: Same                                                                                                                                                                                                                                                                                                                                                                                                                                                                                                             |                                            |
| CONTRACTOR NAME: Matt Recues                                                                                                                                                                                                                                                                                                                                                                                                                                                                                                      |                                            |
| CONTRACTOR'S PHONE: 434-9535                                                                                                                                                                                                                                                                                                                                                                                                                                                                                                      | See Attached                               |
| CONTRACTOR'S ADDRESS:                                                                                                                                                                                                                                                                                                                                                                                                                                                                                                             |                                            |
| FENCE MATERIAL & HEIGHT: Cedar & Chain                                                                                                                                                                                                                                                                                                                                                                                                                                                                                            | Link 5'-le'                                |
| Plot plan must show property lines and property dimensions, all easements, all rights-of-way, all structures, all setbacks from property lines, & fence height(s). NOTE: PROPERTY LINE IS LIKELY ONE FOOT OR MORE BEHIND THE SIDEWALK.                                                                                                                                                                                                                                                                                            |                                            |
|                                                                                                                                                                                                                                                                                                                                                                                                                                                                                                                                   |                                            |
| #THIS SECTION TO BE COMPLETED BY COM                                                                                                                                                                                                                                                                                                                                                                                                                                                                                              | MUNITY DEVELOPMENT DEPARTMENT STAFF =      |
| zone $PD$                                                                                                                                                                                                                                                                                                                                                                                                                                                                                                                         | SETBACKS: Front from property line (PL) or |
| SPECIAL CONDITIONS                                                                                                                                                                                                                                                                                                                                                                                                                                                                                                                | from center of ROW, whichever is greater.  |
|                                                                                                                                                                                                                                                                                                                                                                                                                                                                                                                                   | Side from PL Rear from PL                  |
|                                                                                                                                                                                                                                                                                                                                                                                                                                                                                                                                   |                                            |
| Fences exceeding six feet in height require a separate permit from the City/County Building Department. A fence constructed on a corner lot that extends past the rear of the house along the side yard or abuts an alley requires approval from the City Engineer (Section 4.1.J of the Grand Junction Zoning and Development Code).  The owner/applicant must correctly identify all property lines, easements, and rights-of-way and ensure the fence is located within the                                                    |                                            |
| property's boundaries. Covenants, conditions, restrictions, easements and/or rights-of-way may restrict or prohibit the placement of fence(s). The owner/applicant is responsible for compliance with covenants, conditions, and restrictions which may apply. Fences built in easements may be subject to removal at the property owner's sole and absolute expense. Any modification of design and/or material as approved in this fence permit must be approved, in writing, by the Community Development Department Director. |                                            |
| I hereby acknowledge that I have read this application and the information and plot plan are correct; I agree to comply with any and all codes, ordinances, laws, regulations, or restrictions which apply. I understand that failure to comply shall result in legal action, which may include but not necessarily be limited to removal of the fence(s) at the owner's cost.                                                                                                                                                    |                                            |
| Applicant's Signature <u>flan</u> MCJuuns                                                                                                                                                                                                                                                                                                                                                                                                                                                                                         | Date 8/6/04                                |
| Community Development's Approval                                                                                                                                                                                                                                                                                                                                                                                                                                                                                                  | Date 8/11/17/                              |
| City Engineer's Approval (if required)                                                                                                                                                                                                                                                                                                                                                                                                                                                                                            | Date                                       |