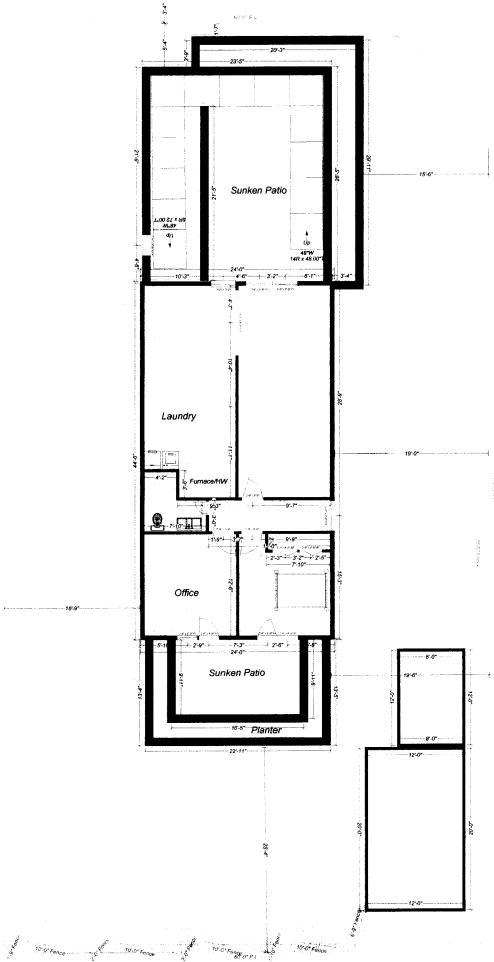

## GRAND JUNCTION COMMUNITY DEVELOPMENT DEPARTMENT

| Property Address:                                                                                                                               | 2325                                                              | Hall                                                        |                                                                               |                                                                                             |                                                                                           |
|-------------------------------------------------------------------------------------------------------------------------------------------------|-------------------------------------------------------------------|-------------------------------------------------------------|-------------------------------------------------------------------------------|---------------------------------------------------------------------------------------------|-------------------------------------------------------------------------------------------|
| Property Tax No:                                                                                                                                | 2945-                                                             | 124-0                                                       | 17-035                                                                        |                                                                                             |                                                                                           |
| Subdivision:                                                                                                                                    | Reso                                                              | 1                                                           |                                                                               |                                                                                             |                                                                                           |
| Property Owner:                                                                                                                                 | Fred 5                                                            | townt                                                       |                                                                               |                                                                                             |                                                                                           |
| Owner's Telephone:                                                                                                                              | 270                                                               | 9408                                                        |                                                                               |                                                                                             |                                                                                           |
| Owner's Address:                                                                                                                                | 2325                                                              | Hall                                                        |                                                                               |                                                                                             |                                                                                           |
| Contractor's Name:                                                                                                                              | <u> </u>                                                          |                                                             |                                                                               |                                                                                             |                                                                                           |
| Contractor's Telephone:                                                                                                                         |                                                                   |                                                             |                                                                               |                                                                                             |                                                                                           |
| Contractor's Address:                                                                                                                           |                                                                   |                                                             |                                                                               |                                                                                             |                                                                                           |
| Fence Material & Height:                                                                                                                        | Steel                                                             | tube                                                        | + gates                                                                       | 6'hia                                                                                       | h                                                                                         |
| Plot plan must show proper from property lines, and fen                                                                                         | ty lines and prop                                                 | erty dimensions                                             | , all easements, all ríg                                                      | $\ell$<br>hts-of-way, all stru                                                              | ctures, all setbacks                                                                      |
| THIS SECTION                                                                                                                                    | N TO BE COMPI                                                     | LETED BY COL                                                | MMUNITY DEVELOP                                                               | MENT DEPARTM                                                                                | ENT STAFF                                                                                 |
| ZONE RMF-8                                                                                                                                      |                                                                   |                                                             | SETBACKS: From                                                                | nt <u>20 '</u> from                                                                         | property line (PL) or                                                                     |
| SPECIAL CONDITIONS                                                                                                                              |                                                                   |                                                             | Sidefrom ce                                                                   | enter of ROW, whi<br>_ from PL Rear                                                         |                                                                                           |
| Fences exceeding six feet in h<br>lot that extends past the rear of<br>the Grand Junction Zoning an                                             | of the house along                                                | the side yard or a                                          | the City/County Buildin<br>buts an alley requires a                           | g Department. A fer<br>oproval from the City                                                | nce constructed on a corner<br>r Engineer (Section 4.1.J of                               |
| The owner/applicant must coproperty's boundaries. Cover fence(s). The owner/applicant easements may be subject to approved in this fence permit | enants, conditions,<br>t is responsible for<br>removal at the pro | restrictions, eas<br>compliance with o<br>perty owner's sol | ements and/or rights-of<br>covenants, conditions, a<br>e and absolute expense | <ul> <li>way may restrict on<br/>manager in manager</li> <li>Any modification of</li> </ul> | r prohibit the placement of<br>may apply. Fences built in<br>of design and/or material as |
| I hereby acknowledge that I h<br>codes, ordinances, laws, regu<br>include but not necessarily be                                                | lations, or restriction                                           | ns which apply.                                             | I understand that failure                                                     | are correct; I agree<br>to comply shall resu                                                | to comply with any and all it in legal action, which may                                  |
| Applicant's Signature                                                                                                                           | 160 1                                                             | gupu                                                        | A                                                                             | _ Date                                                                                      | 12/09/04                                                                                  |
| Community Development's                                                                                                                         | Approval                                                          | 118u /                                                      | hagn                                                                          | Date                                                                                        | 12/29/04                                                                                  |
| City Engineer's Approval (if                                                                                                                    | required)                                                         |                                                             | <i>V</i>                                                                      | _ Date                                                                                      |                                                                                           |
| VALID FOR SIX MONTHS                                                                                                                            | FROM DATE OF                                                      | F ISSUANCE (S                                               | Section 2.2.E.1.d Grar                                                        | nd Junction Zoning                                                                          | y & Development Code)                                                                     |