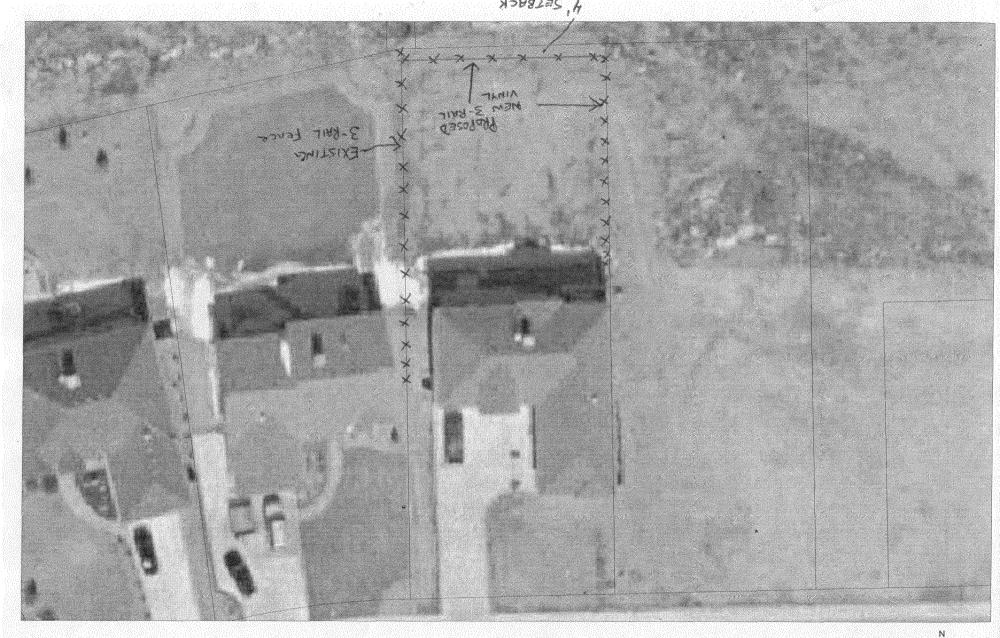

|                                                                                                                            | PERMIT<br>Y DEVELOPMENT DEPARTMENT                                                                                  |
|----------------------------------------------------------------------------------------------------------------------------|---------------------------------------------------------------------------------------------------------------------|
| THIS SECTION TO BE CO                                                                                                      | DMREETED BY APPLICANT HIGH MANNEL CONTRACTOR                                                                        |
| PROPERTY ADDRESS: 2354 Rana Road                                                                                           | A PLOT PLAN                                                                                                         |
| PROPERTY TAX NO: 2945-174-39-002                                                                                           | n an                                                                            |
| SUBDIVISION: Cobblestone                                                                                                   |                                                                                                                     |
| PROPERTY OWNER: Chris & Shannon Jensen                                                                                     | See AHAChed                                                                                                         |
| OWNER'S PHONE: 970-256-7114                                                                                                |                                                                                                                     |
| OWNER'S ADDRESS: 2354 Rana Road                                                                                            |                                                                                                                     |
| CONTRACTOR NAME:                                                                                                           |                                                                                                                     |
| CONTRACTOR'S PHONE:                                                                                                        |                                                                                                                     |
| CONTRACTOR'S ADDRESS:                                                                                                      |                                                                                                                     |
| FENCE MATERIAL & HEIGHT:                                                                                                   |                                                                                                                     |
| Plot plan must show property lines and property dimensions,<br>property lines, & fence height(s). NOTE: PROPERTY LINE IS I | all easements, all rights-of-way, all structures, all setbacks from<br>LIKELY ONE FOOT OR MORE BEHIND THE SIDEWALK. |
|                                                                                                                            |                                                                                                                     |
| THIS SECTION TO BE COMPLETED BY COMM<br>200                                                                                |                                                                                                                     |
| ZONE <u>PD</u>                                                                                                             | SETBACKS: Front <u>20</u> from property line (PL) or                                                                |
| SPECIAL CONDITIONS                                                                                                         | from center of ROW, whichever is greater.<br>Side from PL Rear from PL                                              |

Fences exceeding six feet in height require a separate permit from the City/County Building Department. A fence constructed on a corner lot that extends past the rear of the house along the side yard or abuts an alley requires approval from the City Engineer (Section 4.1.J of the Grand Junction Zoning and Development Code).

The owner/applicant must correctly identify all property lines, easements, and rights-of-way and ensure the fence is located within the property's boundaries. Covenants, conditions, restrictions, easements and/or rights-of-way may restrict or prohibit the placement of fence(s). The owner/applicant is responsible for compliance with covenants, conditions, and restrictions which may apply. Fences built in easements may be subject to removal at the property owner's sole and absolute expense. Any modification of design and/or material as approved in this fence permit must be approved, in writing, by the Community Development Department Director.

The residence at 2354 Rana Road wish to install

a 48" white vinyl 3 rail fence

with 2" x 4" welded wire

around our backyard to include the back property line and the side up to the front of our home. We would also like to install a six foot cedar fence along the front (south edge) of our side lot. This fence will line up with the existing cedar fence at 2352 Rana, and our neighbor has agreed to this type of fence.