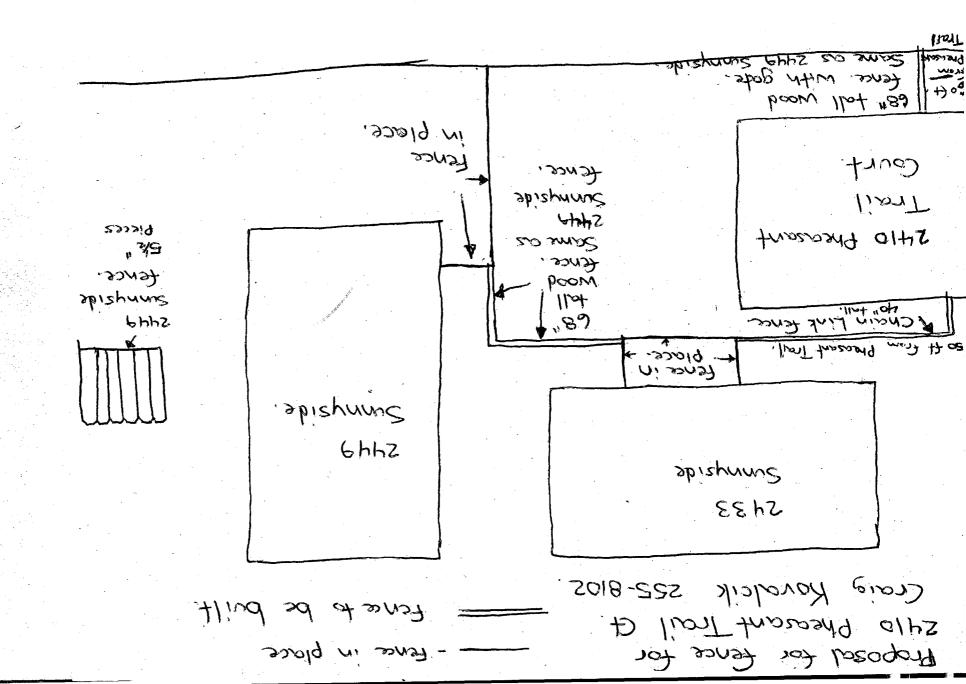

## GRAND JUNCTION COMMUNITY DEVELOPMENT DEPARTMENT

| #THIS SECTION TO BE CO                                                                                                                                                                                                                                                                                                                                                                                                                                                                                                                                                                                                                                                    | OMPLETED BY APPLICANT 全人工的主义共和国的基础的        |
|---------------------------------------------------------------------------------------------------------------------------------------------------------------------------------------------------------------------------------------------------------------------------------------------------------------------------------------------------------------------------------------------------------------------------------------------------------------------------------------------------------------------------------------------------------------------------------------------------------------------------------------------------------------------------|--------------------------------------------|
| PROPERTY ADDRESS: 2410 Pheasant Trail Ct                                                                                                                                                                                                                                                                                                                                                                                                                                                                                                                                                                                                                                  | ▲ PLOT PLAN                                |
| PROPERTY TAX NO: 2945-014-91-006                                                                                                                                                                                                                                                                                                                                                                                                                                                                                                                                                                                                                                          |                                            |
| SUBDIVISION: PHEASANT RIDGE SUBDIVISION                                                                                                                                                                                                                                                                                                                                                                                                                                                                                                                                                                                                                                   |                                            |
| PROPERTY OWNER: Craig Kovalcik                                                                                                                                                                                                                                                                                                                                                                                                                                                                                                                                                                                                                                            |                                            |
| OWNER'S PHONE: (970) 255-8102                                                                                                                                                                                                                                                                                                                                                                                                                                                                                                                                                                                                                                             | see attached                               |
| OWNER'S ADDRESS: 2410 Pheasant Trail Ct                                                                                                                                                                                                                                                                                                                                                                                                                                                                                                                                                                                                                                   |                                            |
| CONTRACTOR NAME:                                                                                                                                                                                                                                                                                                                                                                                                                                                                                                                                                                                                                                                          |                                            |
| CONTRACTOR'S PHONE:                                                                                                                                                                                                                                                                                                                                                                                                                                                                                                                                                                                                                                                       |                                            |
| CONTRACTOR'S ADDRESS:                                                                                                                                                                                                                                                                                                                                                                                                                                                                                                                                                                                                                                                     |                                            |
| FENCE MATERIAL & HEIGHT:                                                                                                                                                                                                                                                                                                                                                                                                                                                                                                                                                                                                                                                  |                                            |
| Plot plan must show property lines and property dimensions, all easements, all rights-of-way, all structures, all setbacks from property lines, & fence height(s). NOTE: PROPERTY LINE IS LIKELY ONE FOOT OR MORE BEHIND THE SIDEWALK.                                                                                                                                                                                                                                                                                                                                                                                                                                    |                                            |
|                                                                                                                                                                                                                                                                                                                                                                                                                                                                                                                                                                                                                                                                           |                                            |
| # THIS SECTION TO BE COMPLETED BY COMP                                                                                                                                                                                                                                                                                                                                                                                                                                                                                                                                                                                                                                    | NUNITY DEVELOPMENT DEPARTMENT STAFF.       |
| zone <u>PD</u>                                                                                                                                                                                                                                                                                                                                                                                                                                                                                                                                                                                                                                                            | SETBACKS: Front from property line (PL) or |
| SPECIAL CONDITIONS                                                                                                                                                                                                                                                                                                                                                                                                                                                                                                                                                                                                                                                        | from center of ROW, whichever is greater.  |
|                                                                                                                                                                                                                                                                                                                                                                                                                                                                                                                                                                                                                                                                           | Side from PL Rear from PL                  |
|                                                                                                                                                                                                                                                                                                                                                                                                                                                                                                                                                                                                                                                                           |                                            |
| Fences exceeding six feet in height require a separate permit from the City/County Building Department. A fence constructed on a corner lot that extends past the rear of the house along the side yard or abuts an alley requires approval from the City Engineer (Section 4.1.J of the Grand Junction Zoning and Development Code).                                                                                                                                                                                                                                                                                                                                     |                                            |
| The owner/applicant must correctly identify all property lines, easements, and rights-of-way and ensure the fence is located within the property's boundaries. Covenants, conditions, restrictions, easements and/or rights-of-way may restrict or prohibit the placement of fence(s). The owner/applicant is responsible for compliance with covenants, conditions, and restrictions which may apply. Fences built in easements may be subject to removal at the property owner's sole and absolute expense. Any modification of design and/or material as approved in this fence permit must be approved, in writing, by the Community Development Department Director. |                                            |
| I hereby acknowledge that I have read this application and the information and plot plan are correct; I agree to comply with any and all codes, ordinances, laws, regulations, or restrictions which apply. I understand that failure to comply shall result in legal action, which may include but not necessarily be limited to removal of the fence(s) at the owner's cost.                                                                                                                                                                                                                                                                                            |                                            |
| Applicant's Signature                                                                                                                                                                                                                                                                                                                                                                                                                                                                                                                                                                                                                                                     | Date 4 19 2004                             |
| Applicant's Signature                                                                                                                                                                                                                                                                                                                                                                                                                                                                                                                                                                                                                                                     | desser Date 4-20-04                        |
| City Engineer's Approval (if required)                                                                                                                                                                                                                                                                                                                                                                                                                                                                                                                                                                                                                                    | Date                                       |

ACCEPTED ₹ APPROVED BY THE CITY PLANNING DEPT. IT IS THE APPLICANT'S RESPONSIBILITY TO PROPERLY CATE AND IDENTIFY EASEMENTS AND PROPERTY LINES.

ANY CHANGE OF SETBACKS MUST BE 2410 PHEASANT TRAIL COURT PHEASANT RIDGE ESTATE BLOCK 3 LOT 6 PLAN PLOT