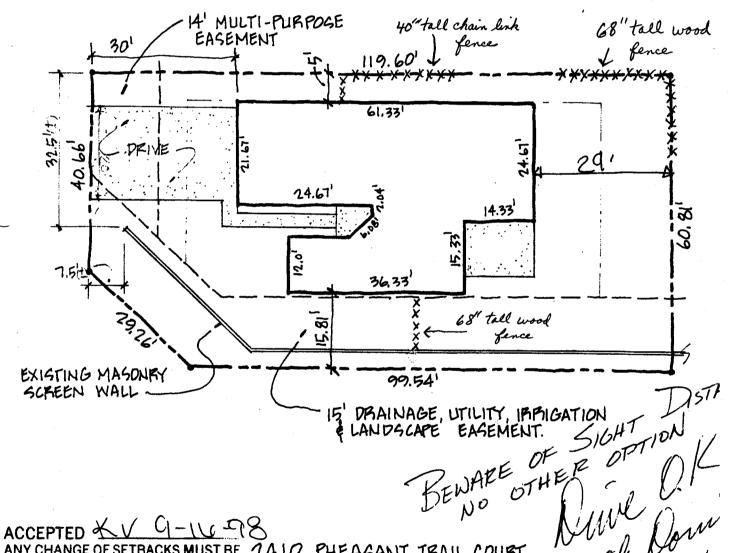

## GRAND JUNCTION COMMUNITY DEVELOPMENT DEPARTMENT

| #THIS SECTION TO BE CO                                                                                                                                                                                                                                                                                                                                                                                                                                                                                                                                                                                                                                                    | OMPLETED BY APPLICANT 全人工的主义共和国的基础的        |
|---------------------------------------------------------------------------------------------------------------------------------------------------------------------------------------------------------------------------------------------------------------------------------------------------------------------------------------------------------------------------------------------------------------------------------------------------------------------------------------------------------------------------------------------------------------------------------------------------------------------------------------------------------------------------|--------------------------------------------|
| PROPERTY ADDRESS: 2410 Pheasant Trail Ct                                                                                                                                                                                                                                                                                                                                                                                                                                                                                                                                                                                                                                  | ▲ PLOT PLAN                                |
| PROPERTY TAX NO: 2945-014-91-006                                                                                                                                                                                                                                                                                                                                                                                                                                                                                                                                                                                                                                          |                                            |
| SUBDIVISION: PHEASANT RIDGE SUBDIVISION                                                                                                                                                                                                                                                                                                                                                                                                                                                                                                                                                                                                                                   |                                            |
| PROPERTY OWNER: Craig Kovalcik                                                                                                                                                                                                                                                                                                                                                                                                                                                                                                                                                                                                                                            |                                            |
| OWNER'S PHONE: (970) 255-8102                                                                                                                                                                                                                                                                                                                                                                                                                                                                                                                                                                                                                                             | see attached                               |
| OWNER'S ADDRESS: 2410 Pheasant Trail Ct                                                                                                                                                                                                                                                                                                                                                                                                                                                                                                                                                                                                                                   |                                            |
| CONTRACTOR NAME:                                                                                                                                                                                                                                                                                                                                                                                                                                                                                                                                                                                                                                                          |                                            |
| CONTRACTOR'S PHONE:                                                                                                                                                                                                                                                                                                                                                                                                                                                                                                                                                                                                                                                       |                                            |
| CONTRACTOR'S ADDRESS:                                                                                                                                                                                                                                                                                                                                                                                                                                                                                                                                                                                                                                                     |                                            |
| FENCE MATERIAL & HEIGHT:                                                                                                                                                                                                                                                                                                                                                                                                                                                                                                                                                                                                                                                  |                                            |
| Plot plan must show property lines and property dimensions, all easements, all rights-of-way, all structures, all setbacks from property lines, & fence height(s). NOTE: PROPERTY LINE IS LIKELY ONE FOOT OR MORE BEHIND THE SIDEWALK.                                                                                                                                                                                                                                                                                                                                                                                                                                    |                                            |
|                                                                                                                                                                                                                                                                                                                                                                                                                                                                                                                                                                                                                                                                           |                                            |
| # THIS SECTION TO BE COMPLETED BY COMP                                                                                                                                                                                                                                                                                                                                                                                                                                                                                                                                                                                                                                    | NUNITY DEVELOPMENT DEPARTMENT STAFF.       |
| zone <u>PD</u>                                                                                                                                                                                                                                                                                                                                                                                                                                                                                                                                                                                                                                                            | SETBACKS: Front from property line (PL) or |
| SPECIAL CONDITIONS                                                                                                                                                                                                                                                                                                                                                                                                                                                                                                                                                                                                                                                        | from center of ROW, whichever is greater.  |
|                                                                                                                                                                                                                                                                                                                                                                                                                                                                                                                                                                                                                                                                           | Side from PL Rear from PL                  |
|                                                                                                                                                                                                                                                                                                                                                                                                                                                                                                                                                                                                                                                                           |                                            |
| Fences exceeding six feet in height require a separate permit from the City/County Building Department. A fence constructed on a corner lot that extends past the rear of the house along the side yard or abuts an alley requires approval from the City Engineer (Section 4.1.J of the Grand Junction Zoning and Development Code).                                                                                                                                                                                                                                                                                                                                     |                                            |
| The owner/applicant must correctly identify all property lines, easements, and rights-of-way and ensure the fence is located within the property's boundaries. Covenants, conditions, restrictions, easements and/or rights-of-way may restrict or prohibit the placement of fence(s). The owner/applicant is responsible for compliance with covenants, conditions, and restrictions which may apply. Fences built in easements may be subject to removal at the property owner's sole and absolute expense. Any modification of design and/or material as approved in this fence permit must be approved, in writing, by the Community Development Department Director. |                                            |
| I hereby acknowledge that I have read this application and the information and plot plan are correct; I agree to comply with any and all codes, ordinances, laws, regulations, or restrictions which apply. I understand that failure to comply shall result in legal action, which may include but not necessarily be limited to removal of the fence(s) at the owner's cost.                                                                                                                                                                                                                                                                                            |                                            |
| Applicant's Signature                                                                                                                                                                                                                                                                                                                                                                                                                                                                                                                                                                                                                                                     | Date 4 19 2004                             |
| Applicant's Signature                                                                                                                                                                                                                                                                                                                                                                                                                                                                                                                                                                                                                                                     | desser Date 4-20-04                        |
| City Engineer's Approval (if required)                                                                                                                                                                                                                                                                                                                                                                                                                                                                                                                                                                                                                                    | Date                                       |

ACCEPTED ₹ APPROVED BY THE CITY PLANNING DEPT. IT IS THE APPLICANT'S RESPONSIBILITY TO PROPERLY CATE AND IDENTIFY EASEMENTS AND PROPERTY LINES.

ANY CHANGE OF SETBACKS MUST BE 2410 PHEASANT TRAIL COURT PHEASANT RIDGE ESTATE BLOCK 3 LOT 6 PLAN PLOT

Kurl Dom Rich 11-98