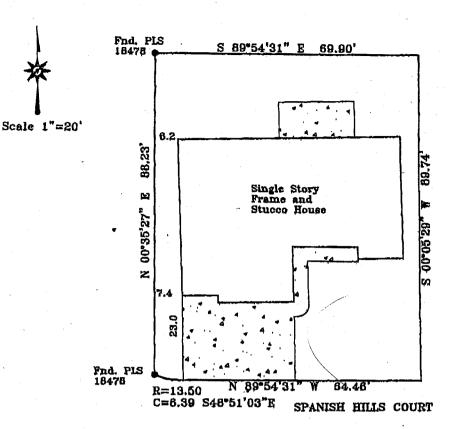

## IMPROVEMENT LOCATION CERTIFICATE

LEGAL DESCRIPTION: Lot 21 in Block 7 of Spanish Trails Subdivision Phase 2. Mesa County, Colorado, Legal Description and Easement of Record provided by First American Heritage Title Ins. Commitment No. 00154625.

I hereby certify that this IMPROVEMENT LOCATION CERTIFICATE was prepared for Wells Fargo Home Mortgage, that this is not a land survey plat or improvement survey plat, and that it is not to be relied upon for the establishments of fences, buildings or other future improvements.

I further certify that the improvements on the above described parcel on this date 9/2/03, except utility connections are entirely within the boundaries of the parcel, except as shown, that there are no encroachments upon the described premises, by improvements of any adjoining premises, except as indicated, and that there is no evidence or sign of any easement crossing or burdening any part of said parcel, except as noted.