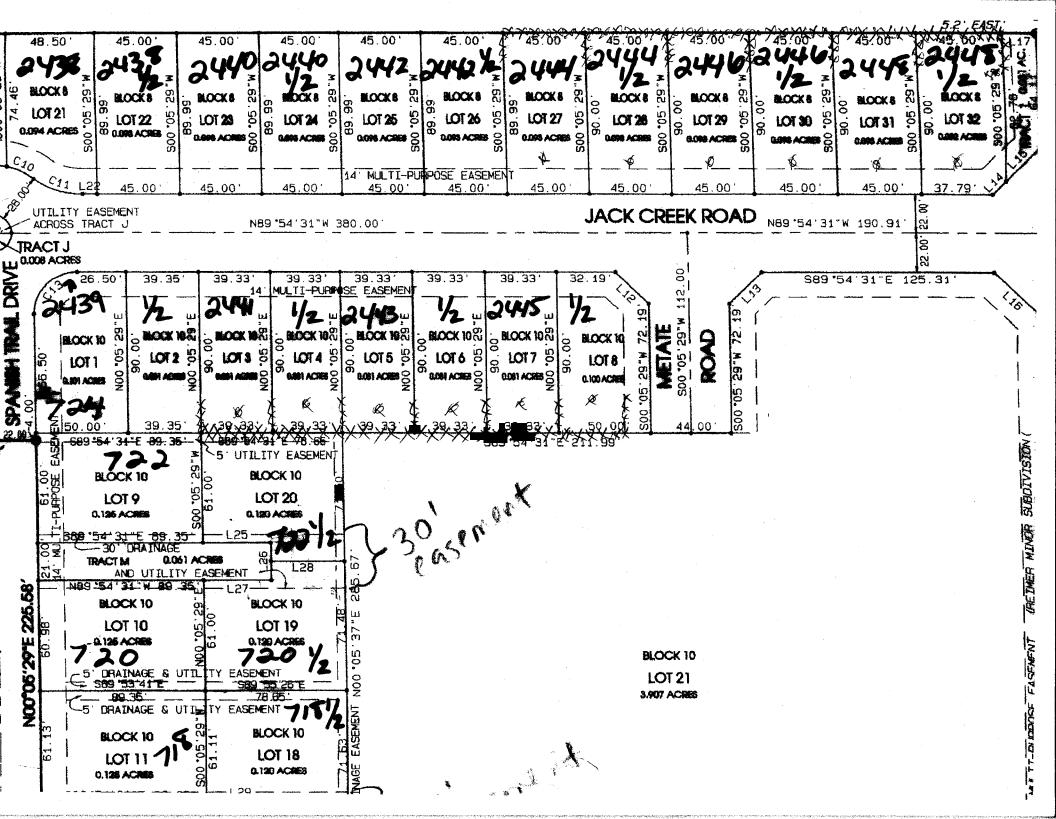

## **GRAND JUNCTION COMMUNITY DEVELOPMENT DEPARTMENT**

| PROPERTY ADDRESS: 2441 1/2 Such Creak                                                                                                                                                                                                                                                                                                                                                                                                                                                                                                                                                                                                                                     | △ PLOT PLAN                                    |
|---------------------------------------------------------------------------------------------------------------------------------------------------------------------------------------------------------------------------------------------------------------------------------------------------------------------------------------------------------------------------------------------------------------------------------------------------------------------------------------------------------------------------------------------------------------------------------------------------------------------------------------------------------------------------|------------------------------------------------|
| PROPERTY TAX NO: 2701-333-40-604                                                                                                                                                                                                                                                                                                                                                                                                                                                                                                                                                                                                                                          |                                                |
| subdivision: Spanish trail                                                                                                                                                                                                                                                                                                                                                                                                                                                                                                                                                                                                                                                |                                                |
| PROPERTY OWNER:                                                                                                                                                                                                                                                                                                                                                                                                                                                                                                                                                                                                                                                           |                                                |
| OWNER'S PHONE:                                                                                                                                                                                                                                                                                                                                                                                                                                                                                                                                                                                                                                                            | Q = Q                                          |
| OWNER'S ADDRESS:                                                                                                                                                                                                                                                                                                                                                                                                                                                                                                                                                                                                                                                          | 1 attacher                                     |
| CONTRACTOR NAME: Madinas Line Scaping                                                                                                                                                                                                                                                                                                                                                                                                                                                                                                                                                                                                                                     | Su ottached                                    |
| CONTRACTOR'S PHONE: 245-2410                                                                                                                                                                                                                                                                                                                                                                                                                                                                                                                                                                                                                                              | , -                                            |
| CONTRACTOR'S ADDRESS: 238/2 28/2 24                                                                                                                                                                                                                                                                                                                                                                                                                                                                                                                                                                                                                                       |                                                |
| FENCE MATERIAL & HEIGHT: Comments                                                                                                                                                                                                                                                                                                                                                                                                                                                                                                                                                                                                                                         |                                                |
| Plot plan must show property lines and property dimensions, all easements, all rights-of-way, all structures, all setbacks from property lines, & fence height(s). NOTE: PROPERTY LINE IS LIKELY ONE FOOT OR MORE BEHIND THE SIDEWALK.                                                                                                                                                                                                                                                                                                                                                                                                                                    |                                                |
|                                                                                                                                                                                                                                                                                                                                                                                                                                                                                                                                                                                                                                                                           |                                                |
| ATHESTERIC PERCONNECTION                                                                                                                                                                                                                                                                                                                                                                                                                                                                                                                                                                                                                                                  | UNITY DEVELOPMENT DEPARTMENTS I LEGISLATORIS   |
| ZONE                                                                                                                                                                                                                                                                                                                                                                                                                                                                                                                                                                                                                                                                      | SETBACKS: Front 201 from property line (PL) or |
| SPECIAL CONDITIONS                                                                                                                                                                                                                                                                                                                                                                                                                                                                                                                                                                                                                                                        | from center of ROW, whichever is greater.      |
|                                                                                                                                                                                                                                                                                                                                                                                                                                                                                                                                                                                                                                                                           | Side from PL Rear from PL                      |
|                                                                                                                                                                                                                                                                                                                                                                                                                                                                                                                                                                                                                                                                           |                                                |
| Fences exceeding six feet in height require a separate permit from the City/County Building Department. A fence constructed on a corner lot that extends past the rear of the house along the side yard or abuts an alley requires approval from the City Engineer (Section 4.1.J of the Grand Junction Zoning and Development Code).                                                                                                                                                                                                                                                                                                                                     |                                                |
| The owner/applicant must correctly identify all property lines, easements, and rights-of-way and ensure the fence is located within the property's boundaries. Covenants, conditions, restrictions, easements and/or rights-of-way may restrict or prohibit the placement of fence(s). The owner/applicant is responsible for compliance with covenants, conditions, and restrictions which may apply. Fences built in easements may be subject to removal at the property owner's sole and absolute expense. Any modification of design and/or material as approved in this fence permit must be approved, in writing, by the Community Development Department Director. |                                                |
| I hereby acknowledge that I have read this application and the information and plot plan are correct; I agree to comply with any and all codes, ordinances, laws, regulations, or restrictions which apply. I understand that failure to comply shall result in legal action, which may include but not necessarily be limited to removal of the fence(s) at the owner's cost.                                                                                                                                                                                                                                                                                            |                                                |
| Applicant's Signature                                                                                                                                                                                                                                                                                                                                                                                                                                                                                                                                                                                                                                                     | Date 9/14/64                                   |
| Community Development's Approval                                                                                                                                                                                                                                                                                                                                                                                                                                                                                                                                                                                                                                          | all Date 9/14/04                               |
| City Engineer's Approval (if required)                                                                                                                                                                                                                                                                                                                                                                                                                                                                                                                                                                                                                                    | Date                                           |
|                                                                                                                                                                                                                                                                                                                                                                                                                                                                                                                                                                                                                                                                           |                                                |