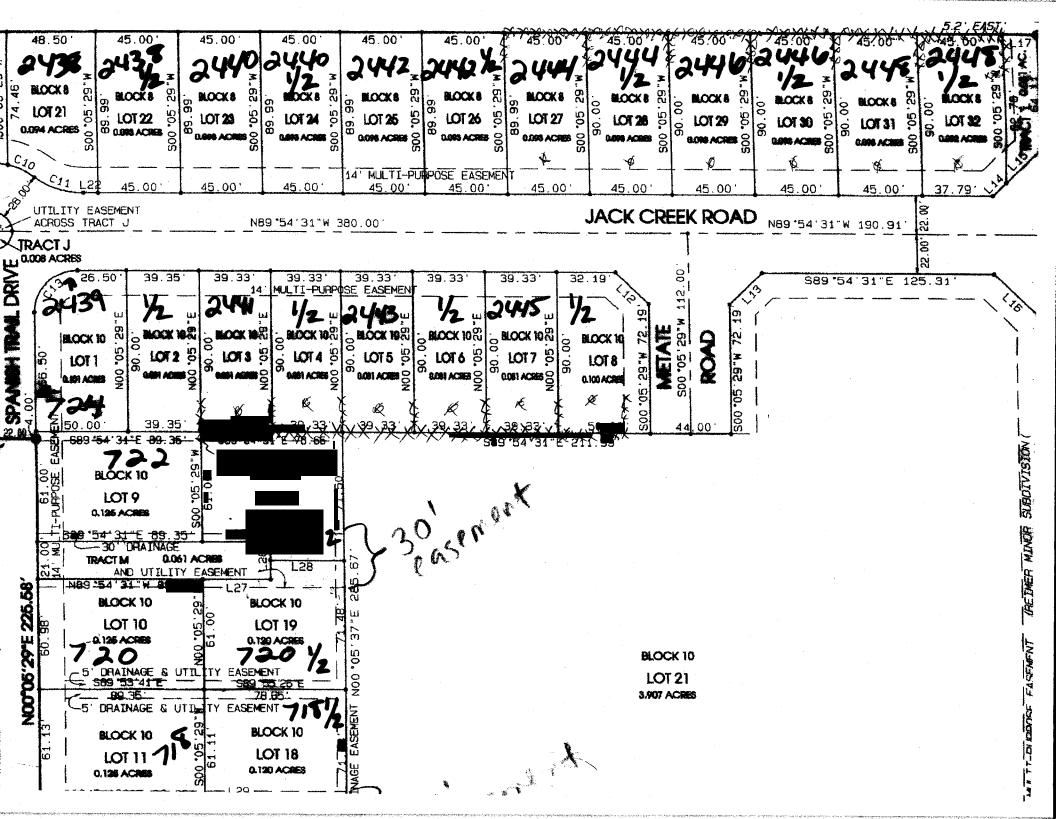

## **FENCE PERMIT**

| THIS SECTION TOTEL OF                                                                                                                                                                                                                  | MIDERT DIE MARINA DI MARINA<br>Marina di Marina di M |
|----------------------------------------------------------------------------------------------------------------------------------------------------------------------------------------------------------------------------------------|------------------------------------------------------------------------------------------------------------------------------------------------|
| PROPERTY ADDRESS: 2446 / Jack C rock                                                                                                                                                                                                   | A PLOT PLAN                                                                                                                                    |
| PROPERTY TAX NO: 2701-333-38-630                                                                                                                                                                                                       |                                                                                                                                                |
| SUBDIVISION: Spanish trail                                                                                                                                                                                                             |                                                                                                                                                |
| PROPERTY OWNER:                                                                                                                                                                                                                        |                                                                                                                                                |
| OWNER'S PHONE:                                                                                                                                                                                                                         | 0.0                                                                                                                                            |
| OWNER'S ADDRESS:                                                                                                                                                                                                                       | See attached                                                                                                                                   |
| CONTRACTOR NAME: Medines Lendscoping                                                                                                                                                                                                   | Sec                                                                                                                                            |
| CONTRACTOR'S PHONE: 245-2410                                                                                                                                                                                                           |                                                                                                                                                |
| CONTRACTOR'S ADDRESS: 235 1/2 281/2 Kd.                                                                                                                                                                                                |                                                                                                                                                |
| FENCE MATERIAL & HEIGHT: Jan 5'                                                                                                                                                                                                        |                                                                                                                                                |
| Plot plan must show property lines and property dimensions, all easements, all rights-of-way, all structures, all setbacks from property lines, & fence height(s). NOTE: PROPERTY LINE IS LIKELY ONE FOOT OR MORE BEHIND THE SIDEWALK. |                                                                                                                                                |
|                                                                                                                                                                                                                                        | ENTROEVELOPMENT DEPARTMENT STREAMENTS                                                                                                          |
|                                                                                                                                                                                                                                        |                                                                                                                                                |
|                                                                                                                                                                                                                                        | SETBACKS: Front $20^{\circ}$ from property line (PL) or                                                                                        |
| special conditions only 5' high                                                                                                                                                                                                        | from center of ROW, whichever is greater.                                                                                                      |
| allowed T                                                                                                                                                                                                                              | Side from PL Rear from PL                                                                                                                      |