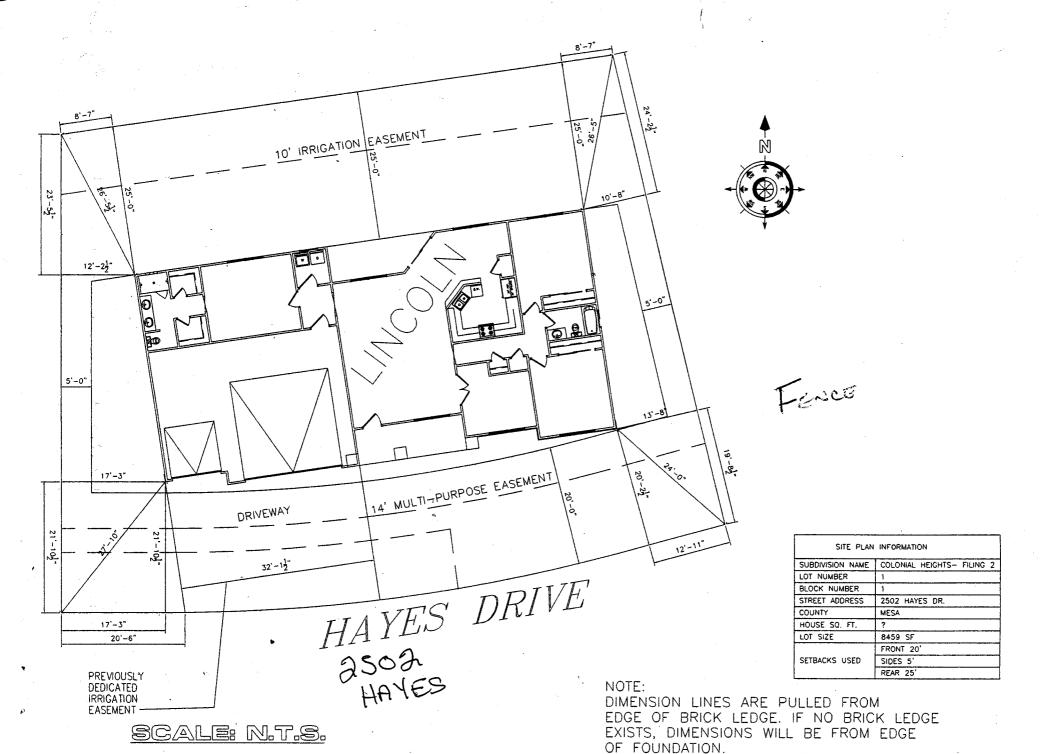

## GRAND JUNCTION COMMUNITY DEVELOPMENT DEPARTMENT

| ## THIS SECTION TO BE COMPLETED BY APPLICANT ##                                                                                                                                                                                                                                                                                                                                                                                                                                                                                   |                                                |
|-----------------------------------------------------------------------------------------------------------------------------------------------------------------------------------------------------------------------------------------------------------------------------------------------------------------------------------------------------------------------------------------------------------------------------------------------------------------------------------------------------------------------------------|------------------------------------------------|
| PROPERTY ADDRESS: 2502 Hoves                                                                                                                                                                                                                                                                                                                                                                                                                                                                                                      | ♠ PLOT PLAN                                    |
| PROPERTY TAX NO: 2945 - 032 - 94 -001                                                                                                                                                                                                                                                                                                                                                                                                                                                                                             |                                                |
| SUBDIVISION: Colonial Haights                                                                                                                                                                                                                                                                                                                                                                                                                                                                                                     |                                                |
| PROPERTY OWNER: 3/4 5100                                                                                                                                                                                                                                                                                                                                                                                                                                                                                                          |                                                |
| OWNER'S PHONE: 255- 4857                                                                                                                                                                                                                                                                                                                                                                                                                                                                                                          |                                                |
| OWNER'S ADDRESS: 2350 RD                                                                                                                                                                                                                                                                                                                                                                                                                                                                                                          |                                                |
| CONTRACTOR NAME: DER Ferce                                                                                                                                                                                                                                                                                                                                                                                                                                                                                                        |                                                |
| CONTRACTOR'S PHONE: 774-1724                                                                                                                                                                                                                                                                                                                                                                                                                                                                                                      |                                                |
| CONTRACTOR'S ADDRESS: D. 17                                                                                                                                                                                                                                                                                                                                                                                                                                                                                                       |                                                |
| FENCE MATERIAL & HEIGHT: 6' celm                                                                                                                                                                                                                                                                                                                                                                                                                                                                                                  | Sel Attached                                   |
| ♠ Plot plan must show property lines and property dimensions, all easements, all rights-of-way, all structures, all setbacks from property lines, & fence height(s). NOTE: PROPERTY LINE IS LIKELY ONE FOOT OR MORE BEHIND THE SIDEWALK.                                                                                                                                                                                                                                                                                          |                                                |
|                                                                                                                                                                                                                                                                                                                                                                                                                                                                                                                                   |                                                |
| THIS SECTION TO BE COMPLETED BY COMMUNITY DEVELOPMENT DEPARTMENT STAFF =                                                                                                                                                                                                                                                                                                                                                                                                                                                          |                                                |
| ZONE LAG-5                                                                                                                                                                                                                                                                                                                                                                                                                                                                                                                        | SETBACKS: Front 20' from property line (PL) or |
| SPECIAL CONDITIONS                                                                                                                                                                                                                                                                                                                                                                                                                                                                                                                | from center of ROW, whichever is greater.      |
|                                                                                                                                                                                                                                                                                                                                                                                                                                                                                                                                   | Side from PL Rear from PL                      |
|                                                                                                                                                                                                                                                                                                                                                                                                                                                                                                                                   |                                                |
| Fences exceeding six feet in height require a separate permit from the City/County Building Department. A fence constructed on a corner lot that extends past the rear of the house along the side yard or abuts an alley requires approval from the City Engineer (Section 4.1.J of the Grand Junction Zoning and Development Code).  The owner/applicant must correctly identify all property lines, easements, and rights-of-way and ensure the fence is located within the                                                    |                                                |
| property's boundaries. Covenants, conditions, restrictions, easements and/or rights-of-way may restrict or prohibit the placement of fence(s). The owner/applicant is responsible for compliance with covenants, conditions, and restrictions which may apply. Fences built in easements may be subject to removal at the property owner's sole and absolute expense. Any modification of design and/or material as approved in this fence permit must be approved, in writing, by the Community Development Department Director. |                                                |
| I hereby acknowledge that I have read this application and the information and plot plan are correct; I agree to comply with any and all codes, ordinances, laws, regulations, or restrictions which apply. I understand that failure to comply shall result in legal action, which may include but not necessarily be limited to removal of the fence(s) at the owner's cost.                                                                                                                                                    |                                                |
| Applicant's Signature                                                                                                                                                                                                                                                                                                                                                                                                                                                                                                             | Date 8/25/64                                   |
| Community Development's Approval 4/18/10 Mag                                                                                                                                                                                                                                                                                                                                                                                                                                                                                      |                                                |
| $\nu$                                                                                                                                                                                                                                                                                                                                                                                                                                                                                                                             | •                                              |