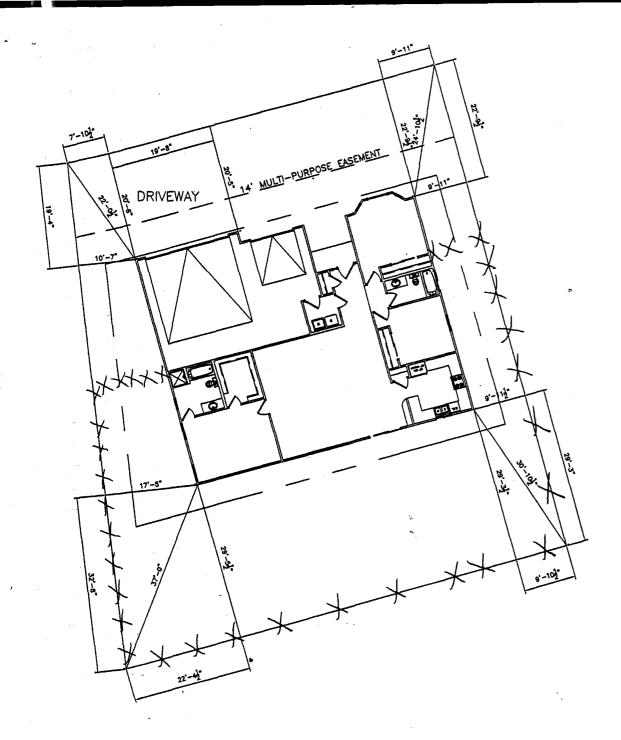

NOTE:
BUILDER TO VERIFY
ALL SETBACK AND EASEMENT
ENCROACHMENTS PRIOR
TO CONSTRUCTION

2503 Hayes

| SITE PLAN INFORMATION |                            |
|-----------------------|----------------------------|
| SUBDIVISION NAME      | COLONIAL HEIGHTS- FILING 2 |
| LOT NUMBER            | 1                          |
| BLOCK NUMBER          | 3                          |
| STREET ADDRESS        | ?                          |
| COUNTY                | MESA                       |
| HOUSE LIVING SQ. FT.  | 1573 SF                    |
| LOT SIZE              | 7349 SF                    |
| SETBACKS USED         | FRONT 20'                  |
|                       | SIDES 5'                   |
|                       | REAR 25'                   |

NOTE:
DIMENSION LINES ARE PULLED FROM
EDGE OF BRICK LEDGE. IF NO BRICK LEDGE
EXISTS, DIMENSIONS WILL BE FROM EDGE
OF FOUNDATION.