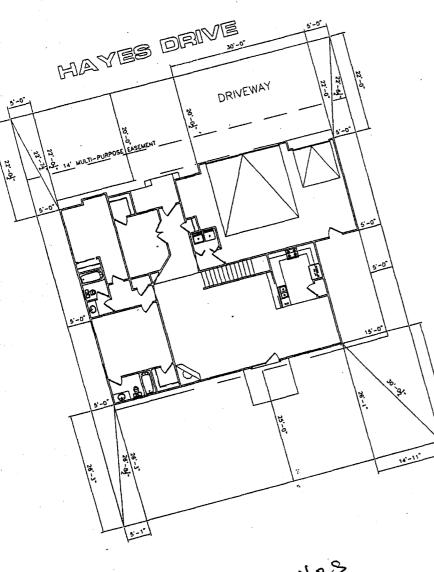

| FEE \$10.00 |
|-------------|
|-------------|

FENCE PERMIT

**GRAND JUNCTION COMMUNITY DEVELOPMENT DEPARTMENT** 

| # THIS SECTION TO BE CO                                                                                                  | OMPLETED BY APPLICANT                                                                                              |
|--------------------------------------------------------------------------------------------------------------------------|--------------------------------------------------------------------------------------------------------------------|
| PROPERTY ADDRESS: 2515 Hayes                                                                                             | \land PLOT PLAN                                                                                                    |
| PROPERTY TAX NO: 2945 - 032 - 94 - 012                                                                                   |                                                                                                                    |
| SUBDIVISION: Colonial Haights                                                                                            |                                                                                                                    |
| PROPERTY OWNER: Blue Stan                                                                                                |                                                                                                                    |
| OWNER'S PHONE: 255-8853                                                                                                  |                                                                                                                    |
| OWNER'S ADDRESS: 2350 kel                                                                                                |                                                                                                                    |
| CONTRACTOR NAME: DER France                                                                                              |                                                                                                                    |
| CONTRACTOR'S PHONE: 874-1824                                                                                             |                                                                                                                    |
| CONTRACTOR'S ADDRESS:                                                                                                    |                                                                                                                    |
| FENCE MATERIAL & HEIGHT: 6'celon                                                                                         | See Attached                                                                                                       |
| Plot plan must show property lines and property dimensions,<br>property lines, & fence height(s). NOTE: PROPERTY LINE IS | all easements, all rights-of-way, all structures, all setbacks from<br>IKELY ONE FOOT OR MORE BEHIND THE SIDEWALK. |
|                                                                                                                          |                                                                                                                    |
| THIS SECTION TO BE COMPLETED BY COMM                                                                                     | IUNITY DEVELOPMENT DEPARTMENT STAFF 🖛                                                                              |
| ZONE <u>CALF-5</u>                                                                                                       | SETBACKS: Frontfrom property line (PL) or                                                                          |
| SPECIAL CONDITIONS                                                                                                       | from center of ROW, whichever is greater.                                                                          |
|                                                                                                                          | Side from PL Rear from PL                                                                                          |

Fences exceeding six feet in height require a separate permit from the City/County Building Department. A fence constructed on a corner lot that extends past the rear of the house along the side yard or abuts an alley requires approval from the City Engineer (Section 4.1.J of the Grand Junction Zoning and Development Code).

The owner/applicant must correctly identify all property lines, easements, and rights-of-way and ensure the fence is located within the property's boundaries. Covenants, conditions, restrictions, easements and/or rights-of-way may restrict or prohibit the placement of fence(s). The owner/applicant is responsible for compliance with covenants, conditions, and restrictions which may apply. Fences built in easements may be subject to removal at the property owner's sole and absolute expense. Any modification of design and/or material as approved in this fence permit must be approved, in writing, by the Community Development Department Director.

2515 HAVES DR

| SUBDIVISION NAME    | COLONIAL HEIGHTS- FILING |
|---------------------|--------------------------|
| OT NUMBER           | 7                        |
| BLOCK NUMBER        | 3                        |
| TREET ADDRESS       | ?                        |
| COUNTY              | MESA                     |
| IOUSE LMING SO. FT. | 2005 SF                  |
| OT SIZE             | 6544 SF                  |
| SETBACKS USED       | FRONT 20'                |
|                     | SIDES 5'                 |
|                     | REAR 25                  |

## NOTE:

DIMENSION LINES ARE PULLED FROM EDGE OF BRICK LEDGE. IF NO BRICK LEDGE EXISTS, DIMENSIONS WILL BE FROM EDGE OF FOUNDATION.

Ξ FINISHIMIS = 1/-12 32 2 24 Ś, 1/8

Block

SCALES 1188 = 19-000

\\P4-server\2004 WORK